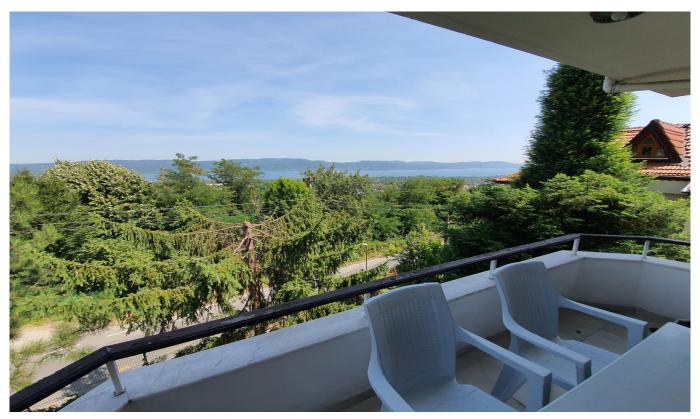

# Bahçeli Full Manzaralı Site İçinde Villa

| Ad Details                  |                        |
|-----------------------------|------------------------|
| Feature                     | Value                  |
| Ad No.                      | 1672301519             |
| Price                       | 205,000 \$             |
| Ad date                     | 29, Dec 2022           |
| Property type               | Villa                  |
| Total area                  | 250 m <sup>2</sup>     |
| Net area                    | 200 m <sup>2</sup>     |
| Land area                   | 280 m <sup>2</sup>     |
| Number Of Rooms             | 6 + 2                  |
| Number Of Bathrooms         | 3                      |
| Floor Number                | Type: Villa            |
| Number Of Floor Of Building | 4                      |
| Age Of The Building         | Between 26-30          |
| Heating Types               | Kombi (Natural Gas)    |
| House Type                  | Fourplex               |
| State Of The Property       | available              |
| From Whom                   | property owner         |
| Suitable For Bank Loan      | yes                    |
| Balcony                     | yes                    |
| Title Deed Status           | Condominium Title Deed |
| Number Of Fronts            | 3                      |

# General Features Lake Nature Park & green field Frontage East North South West Transportation Bus stop

Bus stop Shared taxi Minibusses Streetcar Train station Subway Marmaray Metrobus Trolley bus Highway Eurasia tunnel Seabus Bosphorus bridge E 5 Cable car Airport Port Avenue Coast Tem