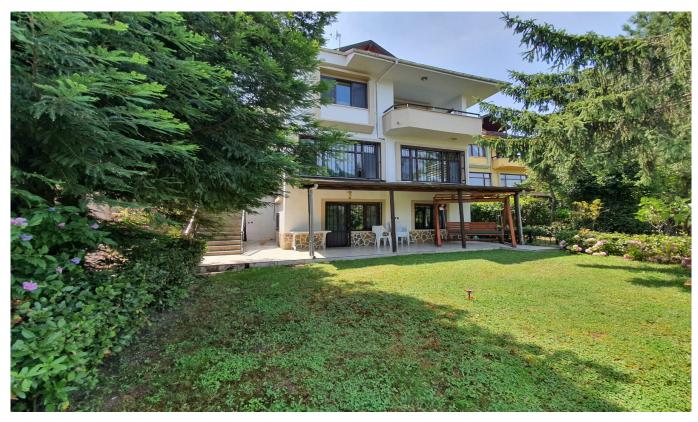

# Bahçeli Full Manzaralı Site İçinde Villa

| Ad Details                  |                        |
|-----------------------------|------------------------|
| Feature                     | Value                  |
| Ad No.                      | 1672301519             |
| Price                       | 205,000 \$             |
| Ad date                     | 29, Dec 2022           |
| Property type               | Villa                  |
| Total area                  | 250 m <sup>2</sup>     |
| Net area                    | 200 m <sup>2</sup>     |
| Land area                   | 280 m <sup>2</sup>     |
| Number Of Rooms             | 6 + 2                  |
| Number Of Bathrooms         | 3                      |
| Floor Number                | Type: Villa            |
| Number Of Floor Of Building | 4                      |
| Age Of The Building         | Between 26-30          |
| Heating Types               | Kombi (Natural Gas)    |
| House Type                  | Fourplex               |
| State Of The Property       | available              |
| From Whom                   | property owner         |
| Suitable For Bank Loan      | yes                    |
| Balcony                     | yes                    |
| Title Deed Status           | Condominium Title Deed |
| Number Of Fronts            | 3                      |

Gallery