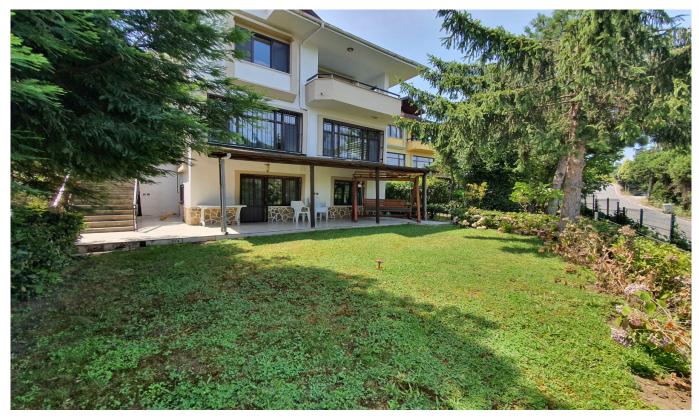

# Bahçeli Full Manzaralı Site İçinde Villa

| Ad Details                  |                        |
|-----------------------------|------------------------|
| Feature                     | Value                  |
| Ad No.                      | 1672301519             |
| Price                       | 205,000 \$             |
| Ad date                     | 29, Dec 2022           |
| Property type               | Villa                  |
| Total area                  | 250 m <sup>2</sup>     |
| Net area                    | 200 m <sup>2</sup>     |
| Land area                   | 280 m <sup>2</sup>     |
| Number Of Rooms             | 6 + 2                  |
| Number Of Bathrooms         | 3                      |
| Floor Number                | Type: Villa            |
| Number Of Floor Of Building | 4                      |
| Age Of The Building         | Between 26-30          |
| Heating Types               | Kombi (Natural Gas)    |
| House Type                  | Fourplex               |
| State Of The Property       | available              |
| From Whom                   | property owner         |
| Suitable For Bank Loan      | yes                    |
| Balcony                     | yes                    |
| Title Deed Status           | Condominium Title Deed |
| Number Of Fronts            | 3                      |

# General Features Lake Nature Park & green field Frontage East North South West Transportation Bus stop

Bus stop Shared taxi Minibusses Streetcar Train station Subway Marmaray Metrobus Trolley bus Highway Eurasia tunnel Seabus Bosphorus bridge E 5 Cable car Airport Port Avenue Coast Tem