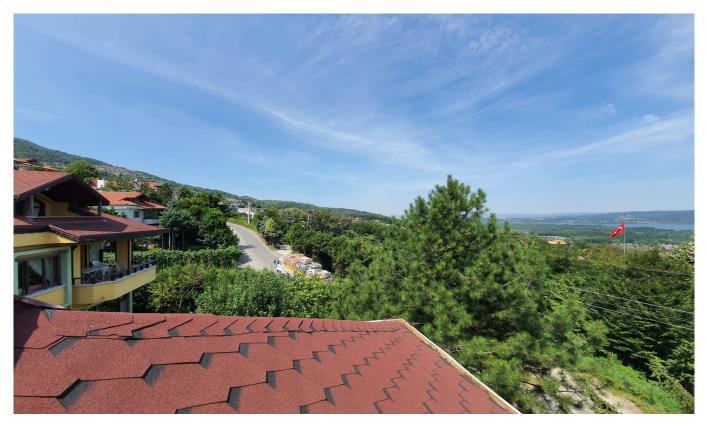

### Sakarya, Sapanca

# Bahçeli Full Manzaralı Site İçinde Villa

| Ad Details                  |                        |
|-----------------------------|------------------------|
| Feature                     | Value                  |
| Ad No.                      | 1672301519             |
| Price                       | 205,000 \$             |
| Ad date                     | 29, Dec 2022           |
| Property type               | Villa                  |
| Total area                  | 250 m <sup>2</sup>     |
| Net area                    | 200 m <sup>2</sup>     |
| Land area                   | 280 m <sup>2</sup>     |
| Number Of Rooms             | 6 + 2                  |
| Number Of Bathrooms         | 3                      |
| Floor Number                | Type: Villa            |
| Number Of Floor Of Building | 4                      |
| Age Of The Building         | Between 26-30          |
| Heating Types               | Kombi (Natural Gas)    |
| House Type                  | Fourplex               |
| State Of The Property       | available              |
| From Whom                   | property owner         |
| Suitable For Bank Loan      | yes                    |
| Balcony                     | yes                    |
| Title Deed Status           | Condominium Title Deed |
| Number Of Fronts            | 3                      |

# General Features Lake Nature Park & green field Frontage East North South West Transportation Bus stop

Bus stop Shared taxi Minibusses Streetcar Train station Subway Marmaray Metrobus Trolley bus Highway Eurasia tunnel Seabus Bosphorus bridge E 5 Cable car Airport Port Avenue Coast Tem