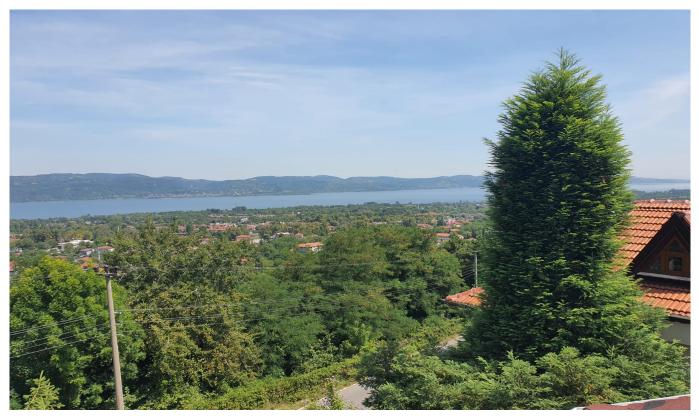

### Sakarya, Sapanca

# Bahçeli Full Manzaralı Site İçinde Villa

| Ad Details                  |                        |
|-----------------------------|------------------------|
| Feature                     | Value                  |
| Ad No.                      | 1672301519             |
| Price                       | 205,000 \$             |
| Ad date                     | 29, Dec 2022           |
| Property type               | Villa                  |
| Total area                  | 250 m <sup>2</sup>     |
| Net area                    | 200 m <sup>2</sup>     |
| Land area                   | 280 m <sup>2</sup>     |
| Number Of Rooms             | 6 + 2                  |
| Number Of Bathrooms         | 3                      |
| Floor Number                | Type: Villa            |
| Number Of Floor Of Building | 4                      |
| Age Of The Building         | Between 26-30          |
| Heating Types               | Kombi (Natural Gas)    |
| House Type                  | Fourplex               |
| State Of The Property       | available              |
| From Whom                   | property owner         |
| Suitable For Bank Loan      | yes                    |
| Balcony                     | yes                    |
| Title Deed Status           | Condominium Title Deed |
| Number Of Fronts            | 3                      |

# General Features Lake Nature Park & green field Frontage East North South West Transportation Bus stop

Bus stop Shared taxi Minibusses Streetcar Train station Subway Marmaray Metrobus Trolley bus Highway Eurasia tunnel Seabus Bosphorus bridge E 5 Cable car Airport Port Avenue Coast Tem