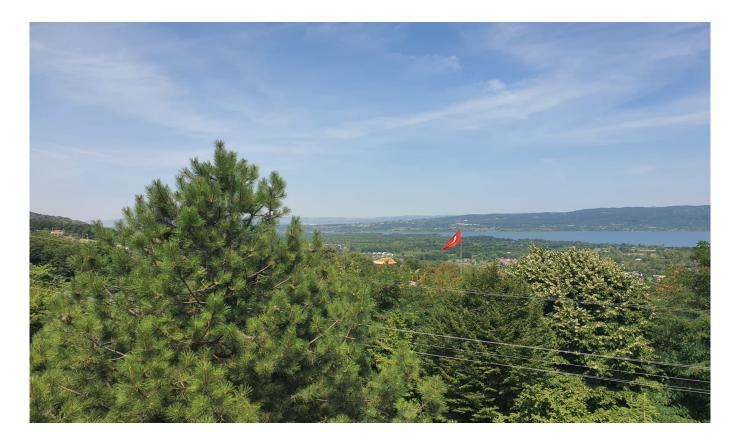

### Sakarya, Sapanca

# Bahçeli Full Manzaralı Site İçinde Villa

| Ad Details                  |                        |
|-----------------------------|------------------------|
| Feature                     | Value                  |
| Ad No.                      | 1672301519             |
| Price                       | 205,000 \$             |
| Ad date                     | 29, Dec 2022           |
| Property type               | Villa                  |
| Total area                  | 250 m <sup>2</sup>     |
| Net area                    | 200 m <sup>2</sup>     |
| Land area                   | 280 m <sup>2</sup>     |
| Number Of Rooms             | 6 + 2                  |
| Number Of Bathrooms         | 3                      |
| Floor Number                | Type: Villa            |
| Number Of Floor Of Building | 4                      |
| Age Of The Building         | Between 26-30          |
| Heating Types               | Kombi (Natural Gas)    |
| House Type                  | Fourplex               |
| State Of The Property       | available              |
| From Whom                   | property owner         |
| Suitable For Bank Loan      | yes                    |
| Balcony                     | yes                    |
| Title Deed Status           | Condominium Title Deed |
| Number Of Fronts            | 3                      |

# General Features Lake Nature Park & green field Frontage East North South West Transportation Bus stop

Bus stop Shared taxi Minibusses Streetcar Train station Subway Marmaray Metrobus Trolley bus Highway Eurasia tunnel Seabus Bosphorus bridge E 5 Cable car Airport Port Avenue Coast Tem