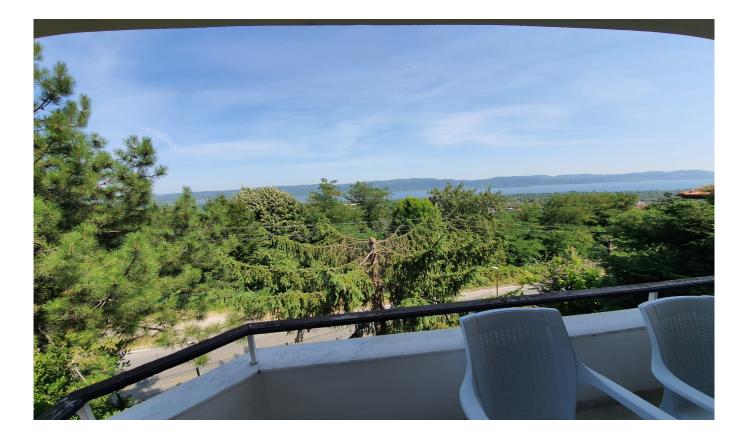

# Bahçeli Full Manzaralı Site İçinde Villa

| Ad Details                  |                        |
|-----------------------------|------------------------|
| Feature                     | Value                  |
| Ad No.                      | 1672301519             |
| Price                       | 205,000 \$             |
| Ad date                     | 29, Dec 2022           |
| Property type               | Villa                  |
| Total area                  | 250 m <sup>2</sup>     |
| Net area                    | 200 m <sup>2</sup>     |
| Land area                   | 280 m <sup>2</sup>     |
| Number Of Rooms             | 6 + 2                  |
| Number Of Bathrooms         | 3                      |
| Floor Number                | Type: Villa            |
| Number Of Floor Of Building | 4                      |
| Age Of The Building         | Between 26-30          |
| Heating Types               | Kombi (Natural Gas)    |
| House Type                  | Fourplex               |
| State Of The Property       | available              |
| From Whom                   | property owner         |
| Suitable For Bank Loan      | yes                    |
| Balcony                     | yes                    |
| Title Deed Status           | Condominium Title Deed |
| Number Of Fronts            | 3                      |

# General Features Lake Nature Park & green field Frontage East North South West Transportation Bus stop

Bus stop Shared taxi Minibusses Streetcar Train station Subway Marmaray Metrobus Trolley bus Highway Eurasia tunnel Seabus Bosphorus bridge E 5 Cable car Airport Port Avenue Coast Tem