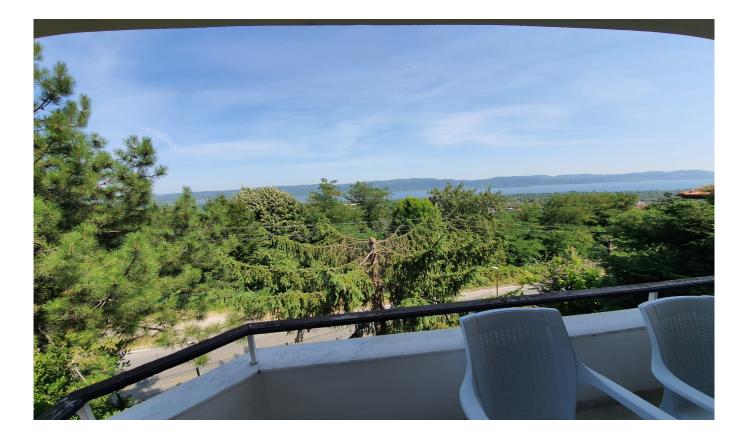

### Sakarya, Sapanca

# Bahçeli Full Manzaralı Site İçinde Villa

| Ad Details                  |                        |
|-----------------------------|------------------------|
| Feature                     | Value                  |
| Ad No.                      | 1672301519             |
| Price                       | 205,000 \$             |
| Ad date                     | 29, Dec 2022           |
| Property type               | Villa                  |
| Total area                  | 250 m <sup>2</sup>     |
| Net area                    | 200 m <sup>2</sup>     |
| Land area                   | 280 m <sup>2</sup>     |
| Number Of Rooms             | 6 + 2                  |
| Number Of Bathrooms         | 3                      |
| Floor Number                | Type: Villa            |
| Number Of Floor Of Building | 4                      |
| Age Of The Building         | Between 26-30          |
| Heating Types               | Kombi (Natural Gas)    |
| House Type                  | Fourplex               |
| State Of The Property       | available              |
| From Whom                   | property owner         |
| Suitable For Bank Loan      | yes                    |
| Balcony                     | yes                    |
| Title Deed Status           | Condominium Title Deed |
| Number Of Fronts            | 3                      |

# General Features Lake Nature Park & green field Frontage East North South West Transportation Bus stop

Bus stop Shared taxi Minibusses Streetcar Train station Subway Marmaray Metrobus Trolley bus Highway Eurasia tunnel Seabus Bosphorus bridge E 5 Cable car Airport Port Avenue Coast Tem