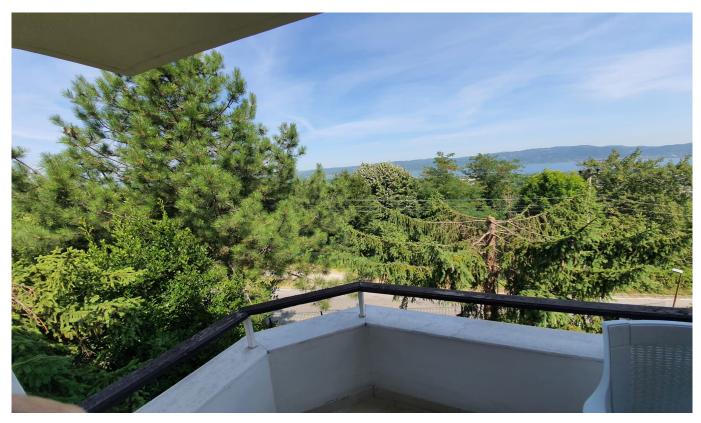

# Bahçeli Full Manzaralı Site İçinde Villa

| Ad Details                  |                        |
|-----------------------------|------------------------|
| Feature                     | Value                  |
| Ad No.                      | 1672301519             |
| Price                       | 205,000 \$             |
| Ad date                     | 29, Dec 2022           |
| Property type               | Villa                  |
| Total area                  | 250 m <sup>2</sup>     |
| Net area                    | 200 m <sup>2</sup>     |
| Land area                   | 280 m <sup>2</sup>     |
| Number Of Rooms             | 6 + 2                  |
| Number Of Bathrooms         | 3                      |
| Floor Number                | Type: Villa            |
| Number Of Floor Of Building | 4                      |
| Age Of The Building         | Between 26-30          |
| Heating Types               | Kombi (Natural Gas)    |
| House Type                  | Fourplex               |
| State Of The Property       | available              |
| From Whom                   | property owner         |
| Suitable For Bank Loan      | yes                    |
| Balcony                     | yes                    |
| Title Deed Status           | Condominium Title Deed |
| Number Of Fronts            | 3                      |

# General Features Lake Nature Park & green field Frontage East North South West Transportation Bus stop

Bus stop Shared taxi Minibusses Streetcar Train station Subway Marmaray Metrobus Trolley bus Highway Eurasia tunnel Seabus Bosphorus bridge E 5 Cable car Airport Port Avenue Coast Tem