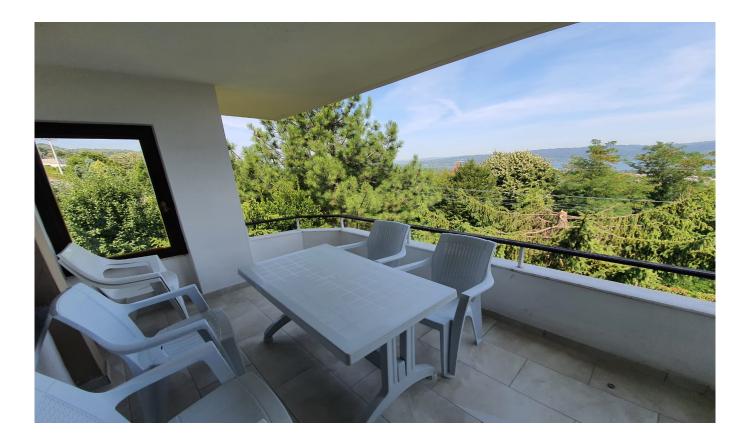

# Bahçeli Full Manzaralı Site İçinde Villa

| Ad Details                  |                        |
|-----------------------------|------------------------|
| Feature                     | Value                  |
| Ad No.                      | 1672301519             |
| Price                       | 205,000 \$             |
| Ad date                     | 29, Dec 2022           |
| Property type               | Villa                  |
| Total area                  | 250 m <sup>2</sup>     |
| Net area                    | 200 m <sup>2</sup>     |
| Land area                   | 280 m <sup>2</sup>     |
| Number Of Rooms             | 6 + 2                  |
| Number Of Bathrooms         | 3                      |
| Floor Number                | Type: Villa            |
| Number Of Floor Of Building | 4                      |
| Age Of The Building         | Between 26-30          |
| Heating Types               | Kombi (Natural Gas)    |
| House Type                  | Fourplex               |
| State Of The Property       | available              |
| From Whom                   | property owner         |
| Suitable For Bank Loan      | yes                    |
| Balcony                     | yes                    |
| Title Deed Status           | Condominium Title Deed |
| Number Of Fronts            | 3                      |

# General Features Lake Nature Park & green field Frontage East North South West Transportation Bus stop

Bus stop Shared taxi Minibusses Streetcar Train station Subway Marmaray Metrobus Trolley bus Highway Eurasia tunnel Seabus Bosphorus bridge E 5 Cable car Airport Port Avenue Coast Tem