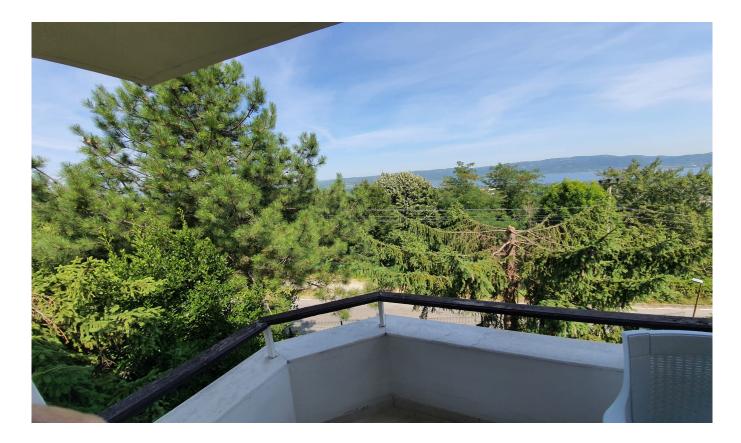

# Bahçeli Full Manzaralı Site İçinde Villa

| Ad Details                  |                        |
|-----------------------------|------------------------|
| Feature                     | Value                  |
| Ad No.                      | 1672301519             |
| Price                       | 205,000 \$             |
| Ad date                     | 29, Dec 2022           |
| Property type               | Villa                  |
| Total area                  | 250 m <sup>2</sup>     |
| Net area                    | 200 m <sup>2</sup>     |
| Land area                   | 280 m <sup>2</sup>     |
| Number Of Rooms             | 6 + 2                  |
| Number Of Bathrooms         | 3                      |
| Floor Number                | Type: Villa            |
| Number Of Floor Of Building | 4                      |
| Age Of The Building         | Between 26-30          |
| Heating Types               | Kombi (Natural Gas)    |
| House Type                  | Fourplex               |
| State Of The Property       | available              |
| From Whom                   | property owner         |
| Suitable For Bank Loan      | yes                    |
| Balcony                     | yes                    |
| Title Deed Status           | Condominium Title Deed |
| Number Of Fronts            | 3                      |

# General Features Lake Nature Park & green field Frontage East North South West Transportation Bus stop

Bus stop Shared taxi Minibusses Streetcar Train station Subway Marmaray Metrobus Trolley bus Highway Eurasia tunnel Seabus Bosphorus bridge E 5 Cable car Airport Port Avenue Coast Tem