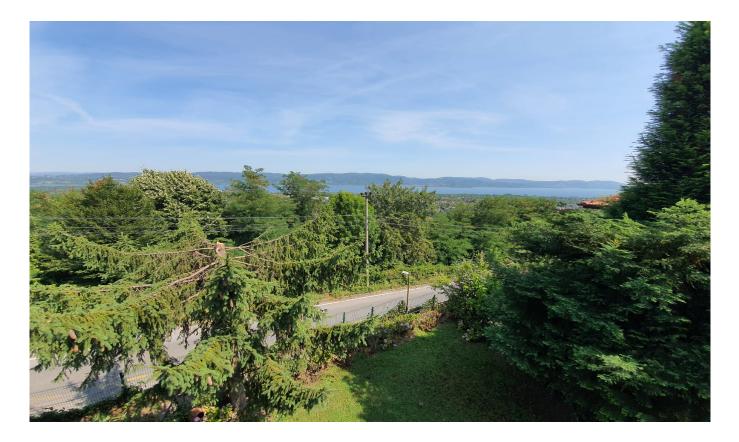

# Bahçeli Full Manzaralı Site İçinde Villa

| Ad Details                  |                        |
|-----------------------------|------------------------|
| Feature                     | Value                  |
| Ad No.                      | 1672301519             |
| Price                       | 205,000 \$             |
| Ad date                     | 29, Dec 2022           |
| Property type               | Villa                  |
| Total area                  | 250 m <sup>2</sup>     |
| Net area                    | 200 m <sup>2</sup>     |
| Land area                   | 280 m <sup>2</sup>     |
| Number Of Rooms             | 6 + 2                  |
| Number Of Bathrooms         | 3                      |
| Floor Number                | Type: Villa            |
| Number Of Floor Of Building | 4                      |
| Age Of The Building         | Between 26-30          |
| Heating Types               | Kombi (Natural Gas)    |
| House Type                  | Fourplex               |
| State Of The Property       | available              |
| From Whom                   | property owner         |
| Suitable For Bank Loan      | yes                    |
| Balcony                     | yes                    |
| Title Deed Status           | Condominium Title Deed |
| Number Of Fronts            | 3                      |

# General Features Lake Nature Park & green field Frontage East North South West Transportation Bus stop

Bus stop Shared taxi Minibusses Streetcar Train station Subway Marmaray Metrobus Trolley bus Highway Eurasia tunnel Seabus Bosphorus bridge E 5 Cable car Airport Port Avenue Coast Tem