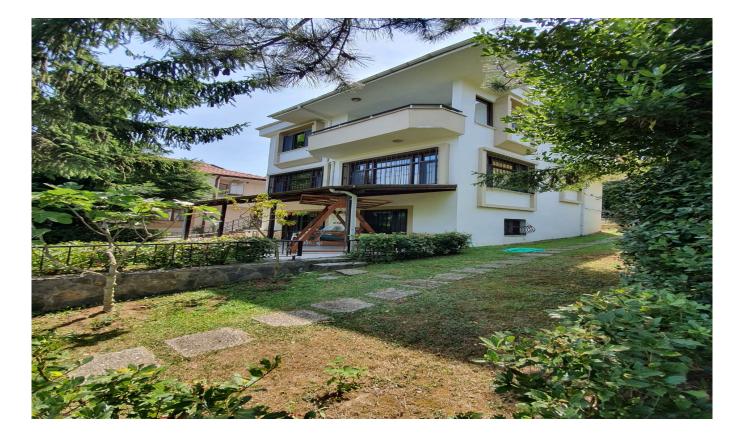

# Bahçeli Full Manzaralı Site İçinde Villa

| Ad Details                  |                        |
|-----------------------------|------------------------|
| Feature                     | Value                  |
| Ad No.                      | 1672301519             |
| Price                       | 205,000 \$             |
| Ad date                     | 29, Dec 2022           |
| Property type               | Villa                  |
| Total area                  | 250 m <sup>2</sup>     |
| Net area                    | 200 m <sup>2</sup>     |
| Land area                   | 280 m <sup>2</sup>     |
| Number Of Rooms             | 6 + 2                  |
| Number Of Bathrooms         | 3                      |
| Floor Number                | Type: Villa            |
| Number Of Floor Of Building | 4                      |
| Age Of The Building         | Between 26-30          |
| Heating Types               | Kombi (Natural Gas)    |
| House Type                  | Fourplex               |
| State Of The Property       | available              |
| From Whom                   | property owner         |
| Suitable For Bank Loan      | yes                    |
| Balcony                     | yes                    |
| Title Deed Status           | Condominium Title Deed |
| Number Of Fronts            | 3                      |

Gallery