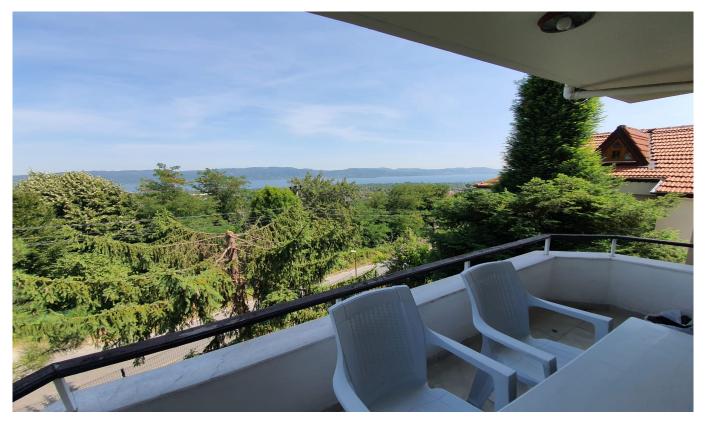

# Bahçeli Full Manzaralı Site İçinde Villa

| Ad Details                  |                        |
|-----------------------------|------------------------|
| Feature                     | Value                  |
| Ad No.                      | 1672301519             |
| Price                       | 205,000 \$             |
| Ad date                     | 29, Dec 2022           |
| Property type               | Villa                  |
| Total area                  | 250 m <sup>2</sup>     |
| Net area                    | 200 m <sup>2</sup>     |
| Land area                   | 280 m <sup>2</sup>     |
| Number Of Rooms             | 6 + 2                  |
| Number Of Bathrooms         | 3                      |
| Floor Number                | Type: Villa            |
| Number Of Floor Of Building | 4                      |
| Age Of The Building         | Between 26-30          |
| Heating Types               | Kombi (Natural Gas)    |
| House Type                  | Fourplex               |
| State Of The Property       | available              |
| From Whom                   | property owner         |
| Suitable For Bank Loan      | yes                    |
| Balcony                     | yes                    |
| Title Deed Status           | Condominium Title Deed |
| Number Of Fronts            | 3                      |

# General Features Lake Nature Park & green field Frontage East North South West Transportation Bus stop

Bus stop Shared taxi Minibusses Streetcar Train station Subway Marmaray Metrobus Trolley bus Highway Eurasia tunnel Seabus Bosphorus bridge E 5 Cable car Airport Port Avenue Coast Tem