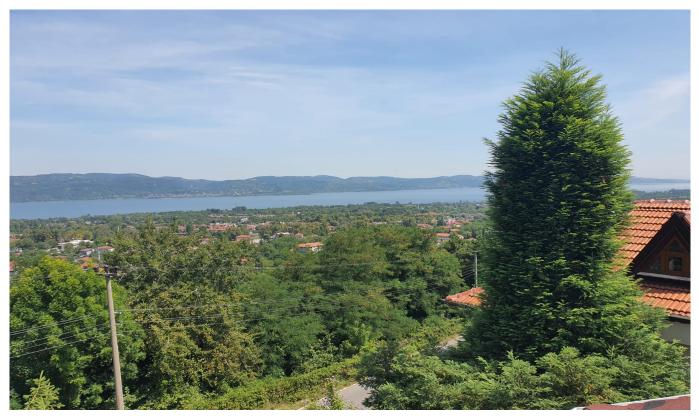

# Bahçeli Full Manzaralı Site İçinde Villa

| Ad Details                  |                        |
|-----------------------------|------------------------|
| Feature                     | Value                  |
| Ad No.                      | 1672301519             |
| Price                       | 205,000 \$             |
| Ad date                     | 29, Dec 2022           |
| Property type               | Villa                  |
| Total area                  | 250 m <sup>2</sup>     |
| Net area                    | 200 m <sup>2</sup>     |
| Land area                   | 280 m <sup>2</sup>     |
| Number Of Rooms             | 6 + 2                  |
| Number Of Bathrooms         | 3                      |
| Floor Number                | Type: Villa            |
| Number Of Floor Of Building | 4                      |
| Age Of The Building         | Between 26-30          |
| Heating Types               | Kombi (Natural Gas)    |
| House Type                  | Fourplex               |
| State Of The Property       | available              |
| From Whom                   | property owner         |
| Suitable For Bank Loan      | yes                    |
| Balcony                     | yes                    |
| Title Deed Status           | Condominium Title Deed |
| Number Of Fronts            | 3                      |

# General Features Lake Nature Park & green field Frontage East North South West Transportation Bus stop

Bus stop Shared taxi Minibusses Streetcar Train station Subway Marmaray Metrobus Trolley bus Highway Eurasia tunnel Seabus Bosphorus bridge E 5 Cable car Airport Port Avenue Coast Tem