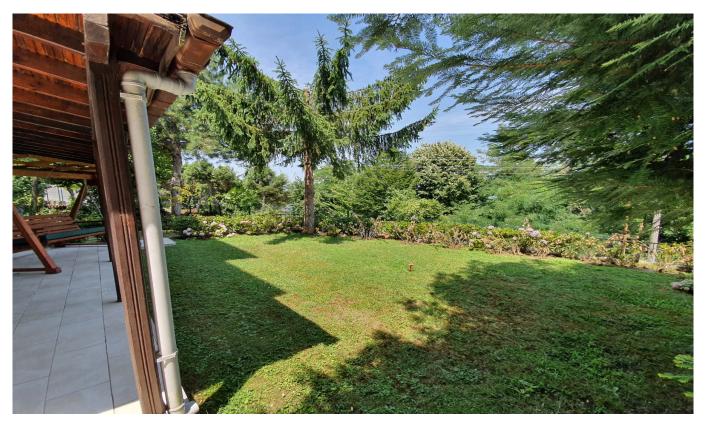

# Bahçeli Full Manzaralı Site İçinde Villa

| Ad Details                  |                        |
|-----------------------------|------------------------|
| Feature                     | Value                  |
| Ad No.                      | 1672301519             |
| Price                       | 205,000 \$             |
| Ad date                     | 29, Dec 2022           |
| Property type               | Villa                  |
| Total area                  | 250 m <sup>2</sup>     |
| Net area                    | 200 m <sup>2</sup>     |
| Land area                   | 280 m <sup>2</sup>     |
| Number Of Rooms             | 6 + 2                  |
| Number Of Bathrooms         | 3                      |
| Floor Number                | Type: Villa            |
| Number Of Floor Of Building | 4                      |
| Age Of The Building         | Between 26-30          |
| Heating Types               | Kombi (Natural Gas)    |
| House Type                  | Fourplex               |
| State Of The Property       | available              |
| From Whom                   | property owner         |
| Suitable For Bank Loan      | yes                    |
| Balcony                     | yes                    |
| Title Deed Status           | Condominium Title Deed |
| Number Of Fronts            | 3                      |

Gallery