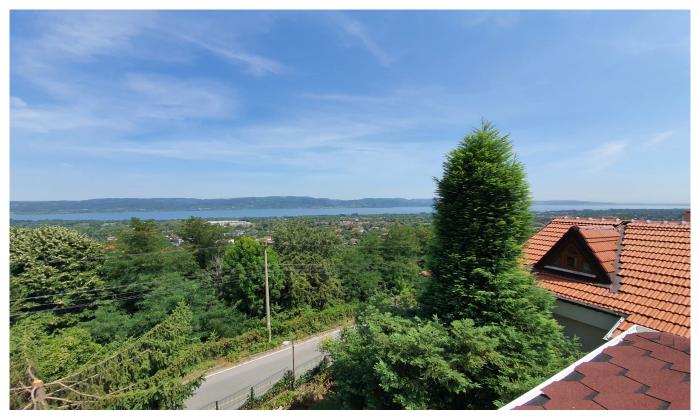

# Bahçeli Full Manzaralı Site İçinde Villa

| Ad Details                  |                        |
|-----------------------------|------------------------|
| Feature                     | Value                  |
| Ad No.                      | 1672301519             |
| Price                       | 205,000 \$             |
| Ad date                     | 29, Dec 2022           |
| Property type               | Villa                  |
| Total area                  | 250 m <sup>2</sup>     |
| Net area                    | 200 m <sup>2</sup>     |
| Land area                   | 280 m <sup>2</sup>     |
| Number Of Rooms             | 6 + 2                  |
| Number Of Bathrooms         | 3                      |
| Floor Number                | Type: Villa            |
| Number Of Floor Of Building | 4                      |
| Age Of The Building         | Between 26-30          |
| Heating Types               | Kombi (Natural Gas)    |
| House Type                  | Fourplex               |
| State Of The Property       | available              |
| From Whom                   | property owner         |
| Suitable For Bank Loan      | yes                    |
| Balcony                     | yes                    |
| Title Deed Status           | Condominium Title Deed |
| Number Of Fronts            | 3                      |

# General Features Lake Nature Park & green field Frontage East North South West Transportation Bus stop

Bus stop Shared taxi Minibusses Streetcar Train station Subway Marmaray Metrobus Trolley bus Highway Eurasia tunnel Seabus Bosphorus bridge E 5 Cable car Airport Port Avenue Coast Tem