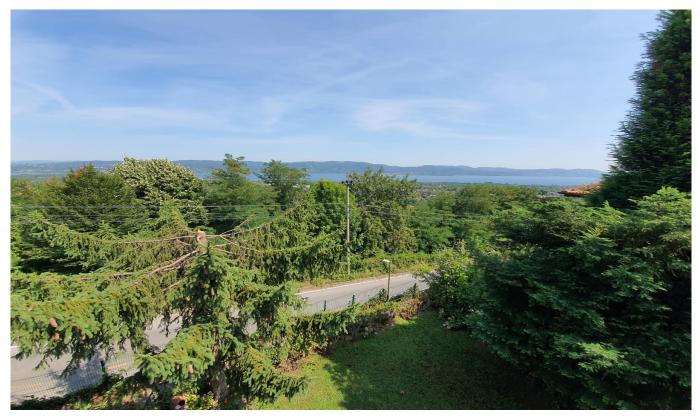

# Bahçeli Full Manzaralı Site İçinde Villa

| Ad Details                  |                        |
|-----------------------------|------------------------|
| Feature                     | Value                  |
| Ad No.                      | 1672301519             |
| Price                       | 205,000 \$             |
| Ad date                     | 29, Dec 2022           |
| Property type               | Villa                  |
| Total area                  | 250 m <sup>2</sup>     |
| Net area                    | 200 m <sup>2</sup>     |
| Land area                   | 280 m <sup>2</sup>     |
| Number Of Rooms             | 6 + 2                  |
| Number Of Bathrooms         | 3                      |
| Floor Number                | Type: Villa            |
| Number Of Floor Of Building | 4                      |
| Age Of The Building         | Between 26-30          |
| Heating Types               | Kombi (Natural Gas)    |
| House Type                  | Fourplex               |
| State Of The Property       | available              |
| From Whom                   | property owner         |
| Suitable For Bank Loan      | yes                    |
| Balcony                     | yes                    |
| Title Deed Status           | Condominium Title Deed |
| Number Of Fronts            | 3                      |

# General Features Lake Nature Park & green field Frontage East North South West Transportation Bus stop

Bus stop Shared taxi Minibusses Streetcar Train station Subway Marmaray Metrobus Trolley bus Highway Eurasia tunnel Seabus Bosphorus bridge E 5 Cable car Airport Port Avenue Coast Tem