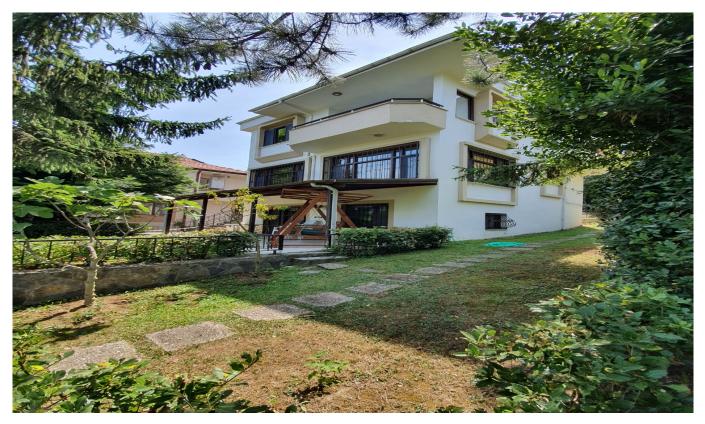

# Bahçeli Full Manzaralı Site İçinde Villa

| Ad Details                  |                        |
|-----------------------------|------------------------|
| Feature                     | Value                  |
| Ad No.                      | 1672301519             |
| Price                       | 205,000 \$             |
| Ad date                     | 29, Dec 2022           |
| Property type               | Villa                  |
| Total area                  | 250 m <sup>2</sup>     |
| Net area                    | 200 m <sup>2</sup>     |
| Land area                   | 280 m <sup>2</sup>     |
| Number Of Rooms             | 6 + 2                  |
| Number Of Bathrooms         | 3                      |
| Floor Number                | Type: Villa            |
| Number Of Floor Of Building | 4                      |
| Age Of The Building         | Between 26-30          |
| Heating Types               | Kombi (Natural Gas)    |
| House Type                  | Fourplex               |
| State Of The Property       | available              |
| From Whom                   | property owner         |
| Suitable For Bank Loan      | yes                    |
| Balcony                     | yes                    |
| Title Deed Status           | Condominium Title Deed |
| Number Of Fronts            | 3                      |