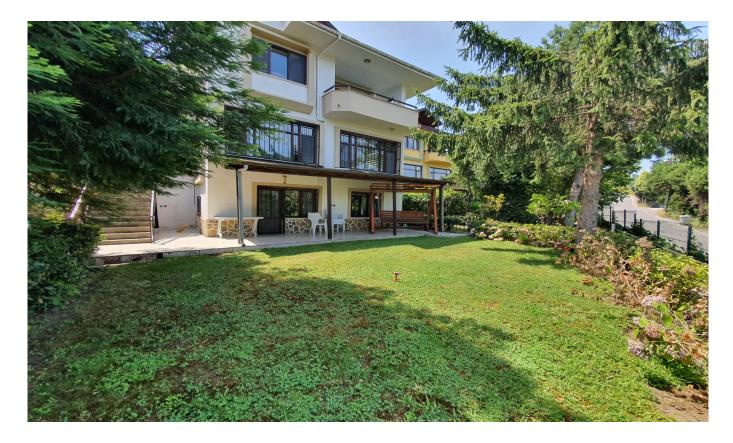

# Bahçeli Full Manzaralı Site İçinde Villa

| Ad Details                  |                        |
|-----------------------------|------------------------|
| Feature                     | Value                  |
| Ad No.                      | 1672301519             |
| Price                       | 205,000 \$             |
| Ad date                     | 29, Dec 2022           |
| Property type               | Villa                  |
| Total area                  | 250 m <sup>2</sup>     |
| Net area                    | 200 m <sup>2</sup>     |
| Land area                   | 280 m <sup>2</sup>     |
| Number Of Rooms             | 6 + 2                  |
| Number Of Bathrooms         | 3                      |
| Floor Number                | Type: Villa            |
| Number Of Floor Of Building | 4                      |
| Age Of The Building         | Between 26-30          |
| Heating Types               | Kombi (Natural Gas)    |
| House Type                  | Fourplex               |
| State Of The Property       | available              |
| From Whom                   | property owner         |
| Suitable For Bank Loan      | yes                    |
| Balcony                     | yes                    |
| Title Deed Status           | Condominium Title Deed |
| Number Of Fronts            | 3                      |