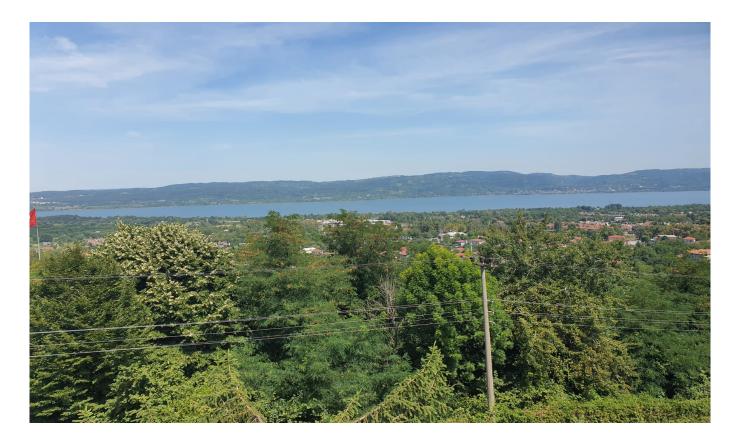

# Bahçeli Full Manzaralı Site İçinde Villa

| Ad Details                  |                        |
|-----------------------------|------------------------|
| Feature                     | Value                  |
| Ad No.                      | 1672301519             |
| Price                       | 205,000 \$             |
| Ad date                     | 29, Dec 2022           |
| Property type               | Villa                  |
| Total area                  | 250 m <sup>2</sup>     |
| Net area                    | 200 m <sup>2</sup>     |
| Land area                   | 280 m <sup>2</sup>     |
| Number Of Rooms             | 6 + 2                  |
| Number Of Bathrooms         | 3                      |
| Floor Number                | Type: Villa            |
| Number Of Floor Of Building | 4                      |
| Age Of The Building         | Between 26-30          |
| Heating Types               | Kombi (Natural Gas)    |
| House Type                  | Fourplex               |
| State Of The Property       | available              |
| From Whom                   | property owner         |
| Suitable For Bank Loan      | yes                    |
| Balcony                     | yes                    |
| Title Deed Status           | Condominium Title Deed |
| Number Of Fronts            | 3                      |

# General Features Lake Nature Park & green field Frontage East North South West Transportation Bus stop

Bus stop Shared taxi Minibusses Streetcar Train station Subway Marmaray Metrobus Trolley bus Highway Eurasia tunnel Seabus Bosphorus bridge E 5 Cable car Airport Port Avenue Coast Tem