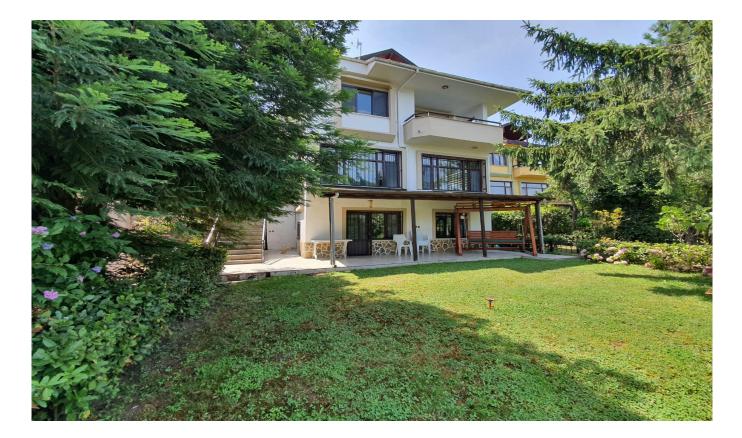

# Bahçeli Full Manzaralı Site İçinde Villa

| Ad Details                  |                        |
|-----------------------------|------------------------|
| Feature                     | Value                  |
| Ad No.                      | 1672301519             |
| Price                       | 205,000 \$             |
| Ad date                     | 29, Dec 2022           |
| Property type               | Villa                  |
| Total area                  | 250 m <sup>2</sup>     |
| Net area                    | 200 m <sup>2</sup>     |
| Land area                   | 280 m <sup>2</sup>     |
| Number Of Rooms             | 6 + 2                  |
| Number Of Bathrooms         | 3                      |
| Floor Number                | Type: Villa            |
| Number Of Floor Of Building | 4                      |
| Age Of The Building         | Between 26-30          |
| Heating Types               | Kombi (Natural Gas)    |
| House Type                  | Fourplex               |
| State Of The Property       | available              |
| From Whom                   | property owner         |
| Suitable For Bank Loan      | yes                    |
| Balcony                     | yes                    |
| Title Deed Status           | Condominium Title Deed |
| Number Of Fronts            | 3                      |