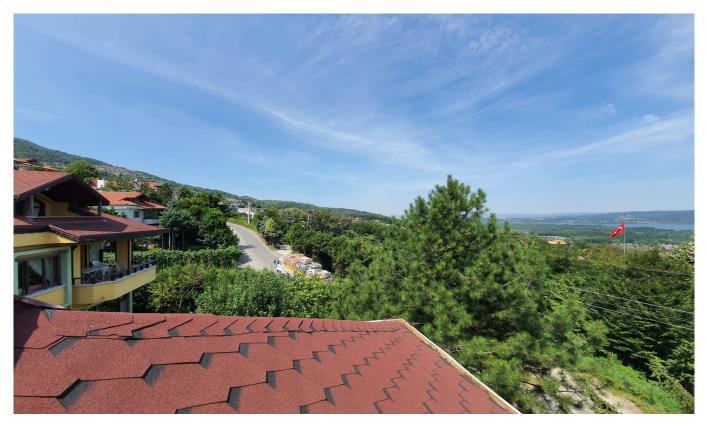

# Bahçeli Full Manzaralı Site İçinde Villa

| Ad Details                  |                        |
|-----------------------------|------------------------|
| Feature                     | Value                  |
| Ad No.                      | 1672301519             |
| Price                       | 205,000 \$             |
| Ad date                     | 29, Dec 2022           |
| Property type               | Villa                  |
| Total area                  | 250 m <sup>2</sup>     |
| Net area                    | 200 m <sup>2</sup>     |
| Land area                   | 280 m <sup>2</sup>     |
| Number Of Rooms             | 6 + 2                  |
| Number Of Bathrooms         | 3                      |
| Floor Number                | Type: Villa            |
| Number Of Floor Of Building | 4                      |
| Age Of The Building         | Between 26-30          |
| Heating Types               | Kombi (Natural Gas)    |
| House Type                  | Fourplex               |
| State Of The Property       | available              |
| From Whom                   | property owner         |
| Suitable For Bank Loan      | yes                    |
| Balcony                     | yes                    |
| Title Deed Status           | Condominium Title Deed |
| Number Of Fronts            | 3                      |

# General Features Lake Nature Park & green field Frontage East North South West Transportation Bus stop

Bus stop Shared taxi Minibusses Streetcar Train station Subway Marmaray Metrobus Trolley bus Highway Eurasia tunnel Seabus Bosphorus bridge E 5 Cable car Airport Port Avenue Coast Tem