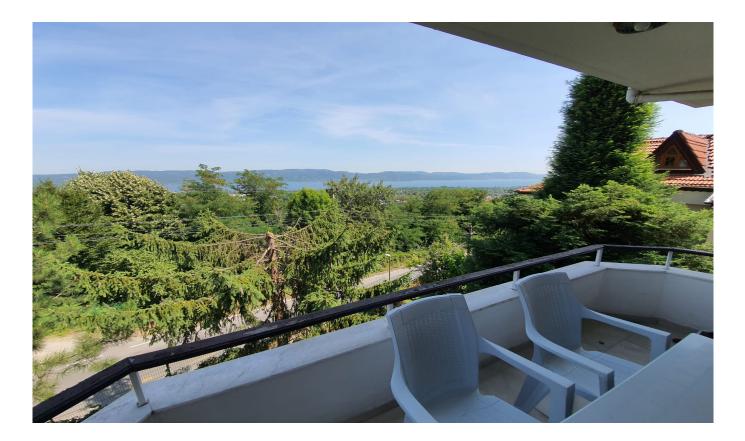

# Bahçeli Full Manzaralı Site İçinde Villa

| Ad Details                  |                        |
|-----------------------------|------------------------|
| Feature                     | Value                  |
| Ad No.                      | 1672301519             |
| Price                       | 205,000 \$             |
| Ad date                     | 29, Dec 2022           |
| Property type               | Villa                  |
| Total area                  | 250 m <sup>2</sup>     |
| Net area                    | 200 m <sup>2</sup>     |
| Land area                   | 280 m <sup>2</sup>     |
| Number Of Rooms             | 6 + 2                  |
| Number Of Bathrooms         | 3                      |
| Floor Number                | Type: Villa            |
| Number Of Floor Of Building | 4                      |
| Age Of The Building         | Between 26-30          |
| Heating Types               | Kombi (Natural Gas)    |
| House Type                  | Fourplex               |
| State Of The Property       | available              |
| From Whom                   | property owner         |
| Suitable For Bank Loan      | yes                    |
| Balcony                     | yes                    |
| Title Deed Status           | Condominium Title Deed |
| Number Of Fronts            | 3                      |

# General Features Lake Nature Park & green field Frontage East North South West Transportation Bus stop

Bus stop Shared taxi Minibusses Streetcar Train station Subway Marmaray Metrobus Trolley bus Highway Eurasia tunnel Seabus Bosphorus bridge E 5 Cable car Airport Port Avenue Coast Tem