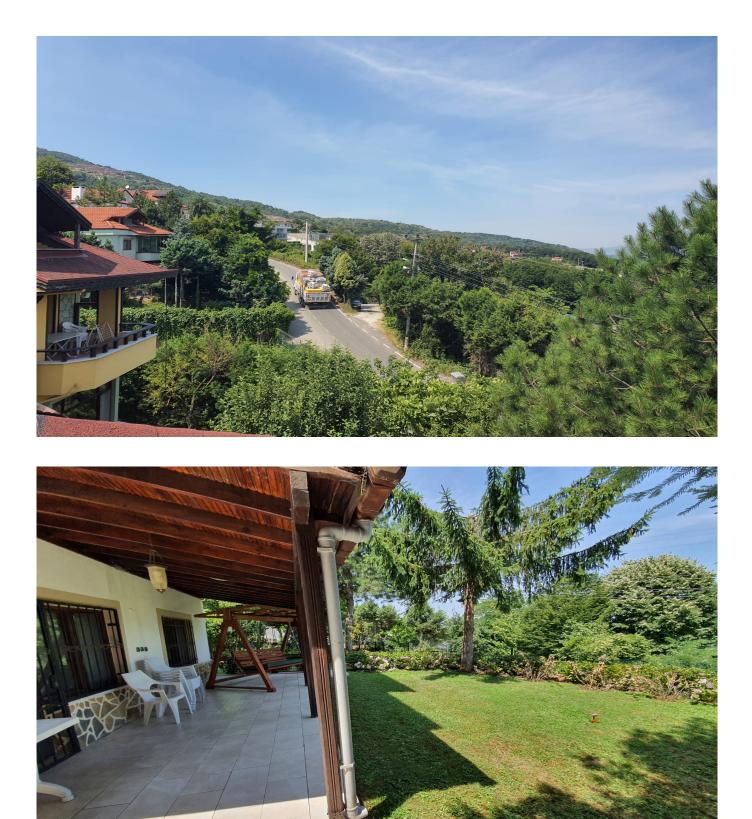

# General Features Lake Nature Park & green field Frontage East North South West Transportation Bus stop

Bus stop Shared taxi Minibusses Streetcar Train station Subway Marmaray Metrobus Trolley bus Highway Eurasia tunnel Seabus Bosphorus bridge E 5 Cable car Airport Port Avenue Coast Tem