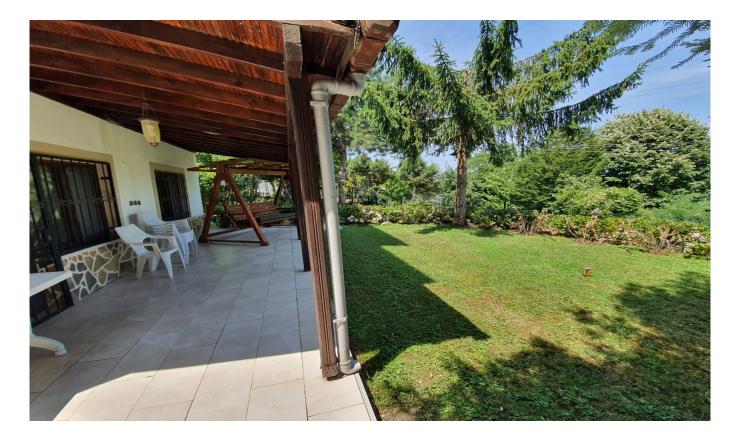

# Bahçeli Full Manzaralı Site İçinde Villa

| Ad Details                  |                        |
|-----------------------------|------------------------|
| Feature                     | Value                  |
| Ad No.                      | 1672301519             |
| Price                       | 205,000 \$             |
| Ad date                     | 29, Dec 2022           |
| Property type               | Villa                  |
| Total area                  | 250 m <sup>2</sup>     |
| Net area                    | 200 m <sup>2</sup>     |
| Land area                   | 280 m <sup>2</sup>     |
| Number Of Rooms             | 6 + 2                  |
| Number Of Bathrooms         | 3                      |
| Floor Number                | Type: Villa            |
| Number Of Floor Of Building | 4                      |
| Age Of The Building         | Between 26-30          |
| Heating Types               | Kombi (Natural Gas)    |
| House Type                  | Fourplex               |
| State Of The Property       | available              |
| From Whom                   | property owner         |
| Suitable For Bank Loan      | yes                    |
| Balcony                     | yes                    |
| Title Deed Status           | Condominium Title Deed |
| Number Of Fronts            | 3                      |

Gallery