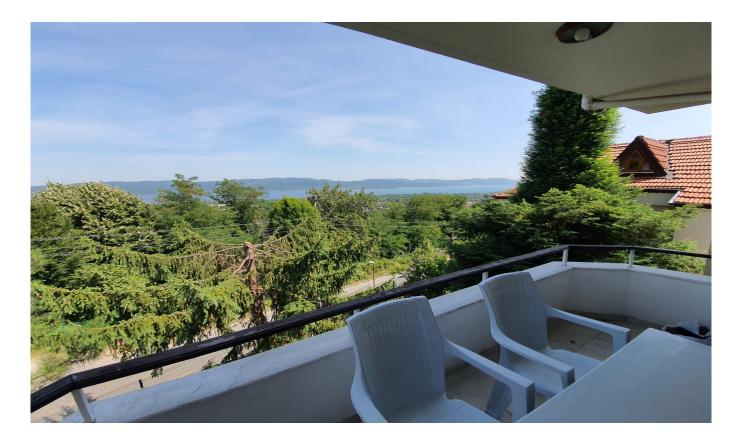

# Bahçeli Full Manzaralı Site İçinde Villa

| Ad Details                  |                        |
|-----------------------------|------------------------|
| Feature                     | Value                  |
| Ad No.                      | 1672301519             |
| Price                       | 205,000 \$             |
| Ad date                     | 29, Dec 2022           |
| Property type               | Villa                  |
| Total area                  | 250 m <sup>2</sup>     |
| Net area                    | 200 m <sup>2</sup>     |
| Land area                   | 280 m <sup>2</sup>     |
| Number Of Rooms             | 6 + 2                  |
| Number Of Bathrooms         | 3                      |
| Floor Number                | Type: Villa            |
| Number Of Floor Of Building | 4                      |
| Age Of The Building         | Between 26-30          |
| Heating Types               | Kombi (Natural Gas)    |
| House Type                  | Fourplex               |
| State Of The Property       | available              |
| From Whom                   | property owner         |
| Suitable For Bank Loan      | yes                    |
| Balcony                     | yes                    |
| Title Deed Status           | Condominium Title Deed |
| Number Of Fronts            | 3                      |

# General Features Lake Nature Park & green field Frontage East North South West Transportation Bus stop

Bus stop Shared taxi Minibusses Streetcar Train station Subway Marmaray Metrobus Trolley bus Highway Eurasia tunnel Seabus Bosphorus bridge E 5 Cable car Airport Port Avenue Coast Tem