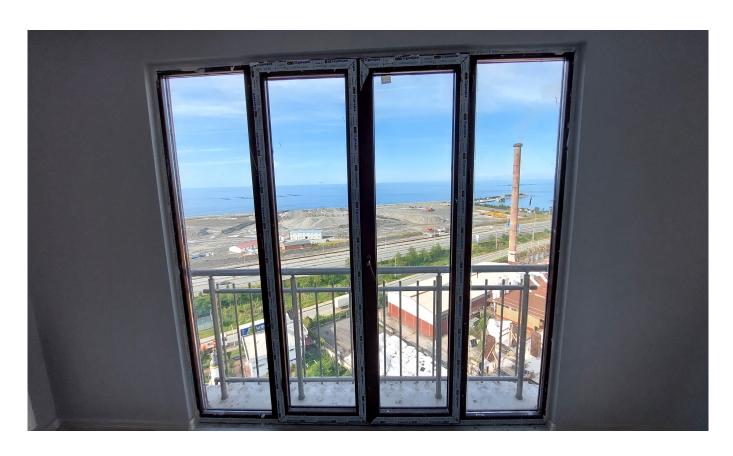

#### Rize, Merkez

#### Ad Details

Feature Value

 Ad No.
 1728993576

 Price
 13,000,000 TL

 Ad date
 15, Oct 2024

 Property type
 Apartment

 Total area
 350 m²

 Net area
 250 m²

 Number Of Rooms
 4 + 2

Number Of Bathrooms5Floor NumberFloor 12

Number Of Floor Of Building 13

Age Of The Building Between 5-10
Heating Types Kombi (Natural Gas)

State Of The Furnishing Unfurnished House Type Terrace Floor

State Of The Property available

From Whom property owner Exchangeable no

Balcony yes

Title Deed Status Condominium Title Deed

Number Of Elevators2Number Of Fronts3Suitable For Real Estate ResidenceNo

#### Gallery

































































































### Other features

# General Features

Stunning views
Duplex apartments
City
Nature

# Property Status

Ready to move

## Frontage

East

North

South

### **Building Features**

Elevator

Fire alarm

Security camera

## **Environmental Features**

Street market

## Residence Type

Top floor duplex

## Accessible Housing

Elevator