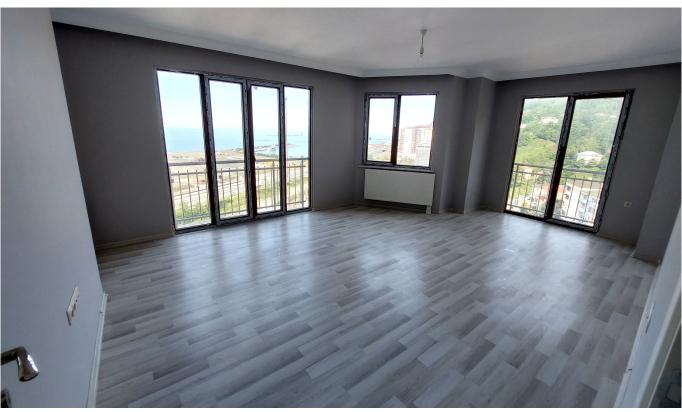

#### Rize, Merkez

#### Ad Details

Feature Value

 Ad No.
 1728993576

 Price
 13,000,000 TL

 Ad date
 15, Oct 2024

 Property type
 Apartment

 Total area
 350 m²

 Net area
 250 m²

 Number Of Rooms
 4 + 2

Number Of Bathrooms5Floor NumberFloor 12

Number Of Floor Of Building 13

Age Of The Building Between 5-10
Heating Types Kombi (Natural Gas)

State Of The Furnishing Unfurnished House Type Terrace Floor

State Of The Property available

From Whom property owner Exchangeable no

Balcony yes

Title Deed Status Condominium Title Deed

Number Of Elevators2Number Of Fronts3Suitable For Real Estate ResidenceNo

#### Gallery

































































































### Other features

# General Features

Stunning views
Duplex apartments
City
Nature

# Property Status

Ready to move

## Frontage

East

North

South

### **Building Features**

Elevator

Fire alarm

Security camera

## **Environmental Features**

Street market

## Residence Type

Top floor duplex

## Accessible Housing

Elevator