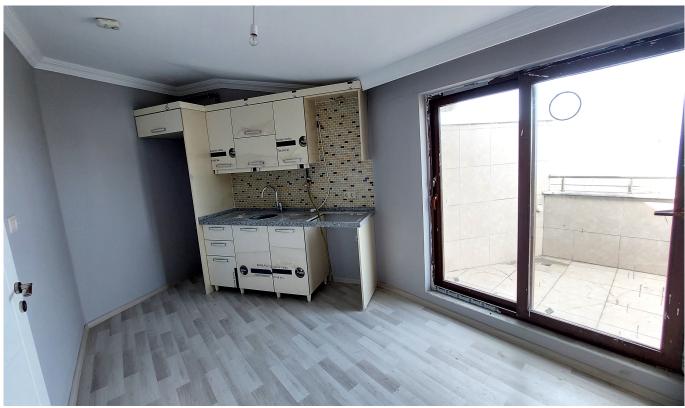

#### Rize, Merkez

#### Ad Details

Feature Value

 Ad No.
 1728993576

 Price
 13,000,000 TL

 Ad date
 15, Oct 2024

 Property type
 Apartment

 Total area
 350 m²

 Net area
 250 m²

 Number Of Rooms
 4 + 2

Number Of Bathrooms5Floor NumberFloor 12

Number Of Floor Of Building 13

Age Of The Building Between 5-10
Heating Types Kombi (Natural Gas)

State Of The Furnishing Unfurnished House Type Terrace Floor

State Of The Property available

From Whom property owner Exchangeable no

Balcony yes

Title Deed Status Condominium Title Deed

Number Of Elevators2Number Of Fronts3Suitable For Real Estate ResidenceNo

#### Gallery

































































































### Other features

# General Features

Stunning views
Duplex apartments
City
Nature

# Property Status

Ready to move

## Frontage

East

North

South

### **Building Features**

Elevator

Fire alarm

Security camera

## **Environmental Features**

Street market

## Residence Type

Top floor duplex

## Accessible Housing

Elevator