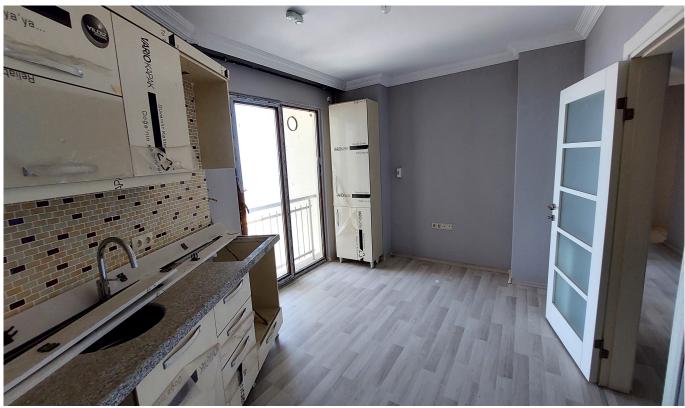

#### Rize, Merkez

#### Ad Details

Feature Value

 Ad No.
 1728993576

 Price
 13,000,000 TL

 Ad date
 15, Oct 2024

 Property type
 Apartment

 Total area
 350 m²

 Net area
 250 m²

 Number Of Rooms
 4 + 2

Number Of Bathrooms5Floor NumberFloor 12

Number Of Floor Of Building 13

Age Of The Building Between 5-10
Heating Types Kombi (Natural Gas)

State Of The Furnishing Unfurnished House Type Terrace Floor

State Of The Property available

From Whom property owner Exchangeable no

Balcony yes

Title Deed Status Condominium Title Deed

Number Of Elevators2Number Of Fronts3Suitable For Real Estate ResidenceNo

#### Gallery

































































































### Other features

# General Features

Stunning views
Duplex apartments
City
Nature

# Property Status

Ready to move

## Frontage

East

North

South

### **Building Features**

Elevator

Fire alarm

Security camera

## **Environmental Features**

Street market

## Residence Type

Top floor duplex

## Accessible Housing

Elevator