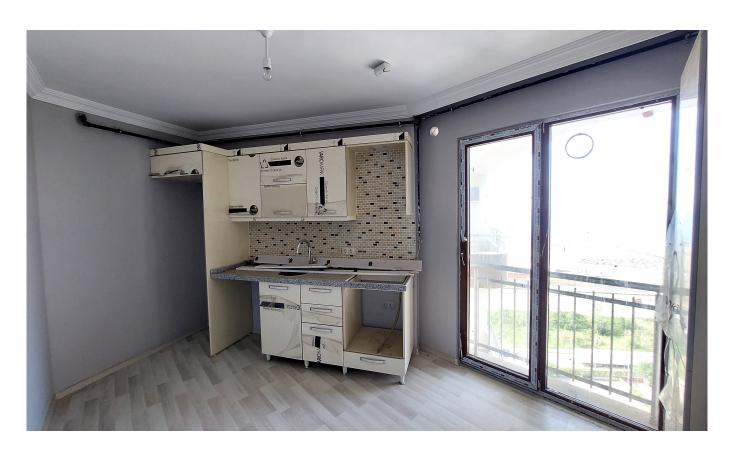

#### Rize, Merkez

#### Ad Details

Feature Value

 Ad No.
 1728993576

 Price
 13,000,000 TL

 Ad date
 15, Oct 2024

 Property type
 Apartment

 Total area
 350 m²

 Net area
 250 m²

 Number Of Rooms
 4 + 2

Number Of Bathrooms5Floor NumberFloor 12

Number Of Floor Of Building 13

Age Of The Building Between 5-10
Heating Types Kombi (Natural Gas)

State Of The Furnishing Unfurnished House Type Terrace Floor

State Of The Property available

From Whom property owner Exchangeable no

Balcony yes

Title Deed Status Condominium Title Deed

Number Of Elevators2Number Of Fronts3Suitable For Real Estate ResidenceNo

#### Gallery

































































































### Other features

# General Features

Stunning views
Duplex apartments
City
Nature

# Property Status

Ready to move

## Frontage

East

North

South

### **Building Features**

Elevator

Fire alarm

Security camera

## **Environmental Features**

Street market

## Residence Type

Top floor duplex

## Accessible Housing

Elevator