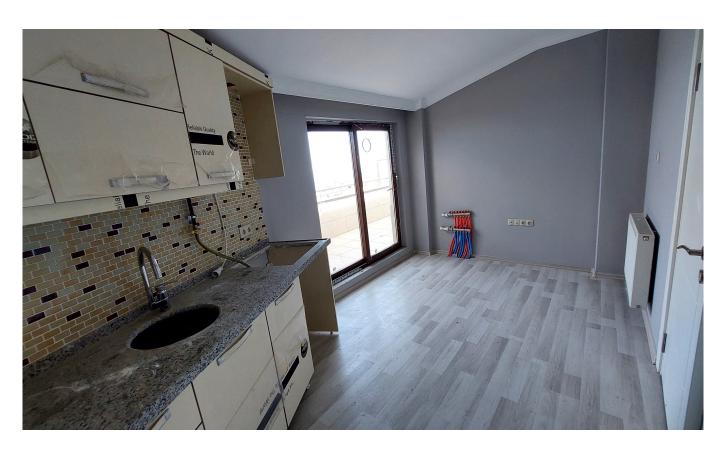

#### Rize, Merkez

#### Ad Details

Feature Value

 Ad No.
 1728993576

 Price
 13,000,000 TL

 Ad date
 15, Oct 2024

 Property type
 Apartment

 Total area
 350 m²

 Net area
 250 m²

 Number Of Rooms
 4 + 2

Number Of Bathrooms5Floor NumberFloor 12

Number Of Floor Of Building 13

Age Of The Building Between 5-10
Heating Types Kombi (Natural Gas)

State Of The Furnishing Unfurnished House Type Terrace Floor

State Of The Property available

From Whom property owner Exchangeable no

Balcony yes

Title Deed Status Condominium Title Deed

Number Of Elevators2Number Of Fronts3Suitable For Real Estate ResidenceNo

#### Gallery

































































































### Other features

# General Features

Stunning views
Duplex apartments
City
Nature

# Property Status

Ready to move

## Frontage

East

North

South

### **Building Features**

Elevator

Fire alarm

Security camera

## **Environmental Features**

Street market

## Residence Type

Top floor duplex

## Accessible Housing

Elevator