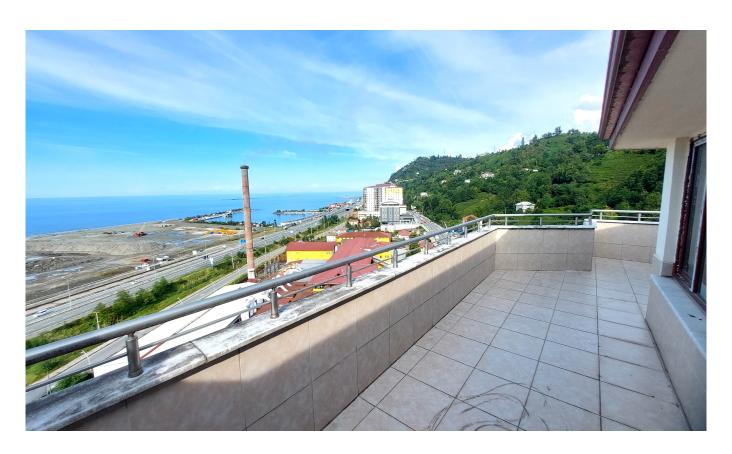

#### Rize, Merkez

#### Ad Details

Feature Value

 Ad No.
 1728993576

 Price
 13,000,000 TL

 Ad date
 15, Oct 2024

 Property type
 Apartment

 Total area
 350 m²

 Net area
 250 m²

 Number Of Rooms
 4 + 2

Number Of Bathrooms5Floor NumberFloor 12

Number Of Floor Of Building 13

Age Of The Building Between 5-10
Heating Types Kombi (Natural Gas)

State Of The Furnishing Unfurnished House Type Terrace Floor

State Of The Property available

From Whom property owner Exchangeable no

Balcony yes

Title Deed Status Condominium Title Deed

Number Of Elevators2Number Of Fronts3Suitable For Real Estate ResidenceNo

#### Gallery

































































































### Other features

# General Features

Stunning views
Duplex apartments
City
Nature

# Property Status

Ready to move

## Frontage

East

North

South

### **Building Features**

Elevator

Fire alarm

Security camera

## **Environmental Features**

Street market

## Residence Type

Top floor duplex

## Accessible Housing

Elevator