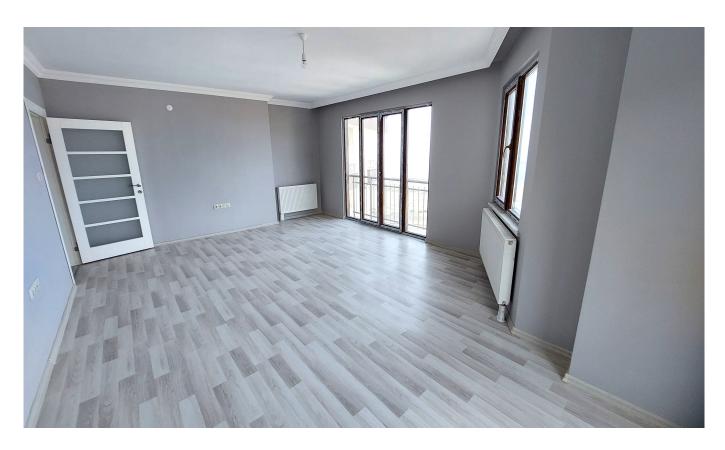

#### Rize, Merkez

#### Ad Details

Feature Value

 Ad No.
 1728993576

 Price
 13,000,000 TL

 Ad date
 15, Oct 2024

 Property type
 Apartment

 Total area
 350 m²

 Net area
 250 m²

 Number Of Rooms
 4 + 2

Number Of Bathrooms5Floor NumberFloor 12

Number Of Floor Of Building 13

Age Of The Building Between 5-10
Heating Types Kombi (Natural Gas)

State Of The Furnishing Unfurnished House Type Terrace Floor

State Of The Property available

From Whom property owner Exchangeable no

Balcony yes

Title Deed Status Condominium Title Deed

Number Of Elevators2Number Of Fronts3Suitable For Real Estate ResidenceNo

#### Gallery

































































































### Other features

# General Features

Stunning views
Duplex apartments
City
Nature

# Property Status

Ready to move

## Frontage

East

North

South

### **Building Features**

Elevator

Fire alarm

Security camera

## **Environmental Features**

Street market

## Residence Type

Top floor duplex

## Accessible Housing

Elevator