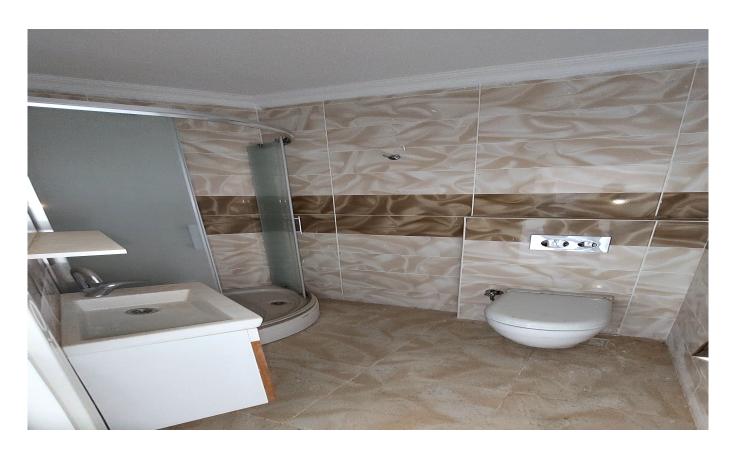

#### Rize, Merkez

#### Ad Details

Feature Value

 Ad No.
 1728993576

 Price
 13,000,000 TL

 Ad date
 15, Oct 2024

 Property type
 Apartment

 Total area
 350 m²

 Net area
 250 m²

 Number Of Rooms
 4 + 2

Number Of Bathrooms5Floor NumberFloor 12

Number Of Floor Of Building 13

Age Of The Building Between 5-10
Heating Types Kombi (Natural Gas)

State Of The Furnishing Unfurnished House Type Terrace Floor

State Of The Property available

From Whom property owner Exchangeable no

Balcony yes

Title Deed Status Condominium Title Deed

Number Of Elevators2Number Of Fronts3Suitable For Real Estate ResidenceNo

#### Gallery

































































































### Other features

# General Features

Stunning views
Duplex apartments
City
Nature

# Property Status

Ready to move

## Frontage

East

North

South

### **Building Features**

Elevator

Fire alarm

Security camera

## **Environmental Features**

Street market

## Residence Type

Top floor duplex

## Accessible Housing

Elevator