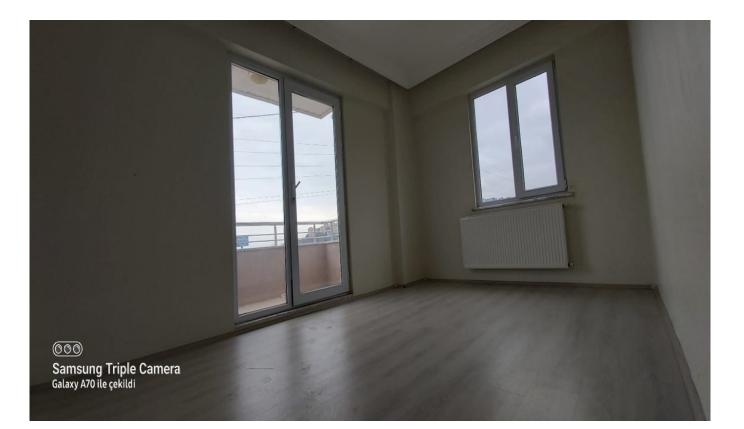

|
| Age Of The Building                | Between 5-10           |
| Heating Types                      | Kombi (Natural Gas)    |
| State Of The Furnishing            | Unfurnished            |
| House Type                         | Garden Duplex          |
| State Of The Property              | available              |
| From Whom                          | property owner         |
| Exchangeable                       | no                     |
| Balcony                            | yes                    |
| Title Deed Status                  | Condominium Title Deed |
| Number Of Fronts                   | 2                      |
| Suitable For Turkish Citizenship   | No                     |
| Suitable For Real Estate Residence | Yes                    |

Gallery



























## Other features

**General Features** 

City Park & green field

#### **Indoor Facilities**

Kitchen (laminated) Pvc framing Parquet floor Steel door

## **Outdoor Facilities**

Sound insulation

Property Status

Ready to move

## Frontage

South West

# Nearliness

Mosque Sports & fitness centers Pharmacy Hospital Elementary school University City center

# Transportation

Bus stop Minibusses Avenue

# Infrastructure

Electric Adsl

#### Residence Type

Flat Garden floor duplex