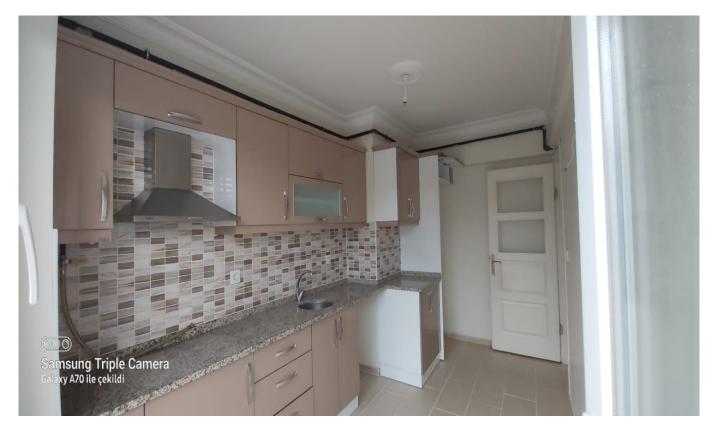

#### **Indoor Facilities**

Kitchen (laminated) Pvc framing Parquet floor Steel door