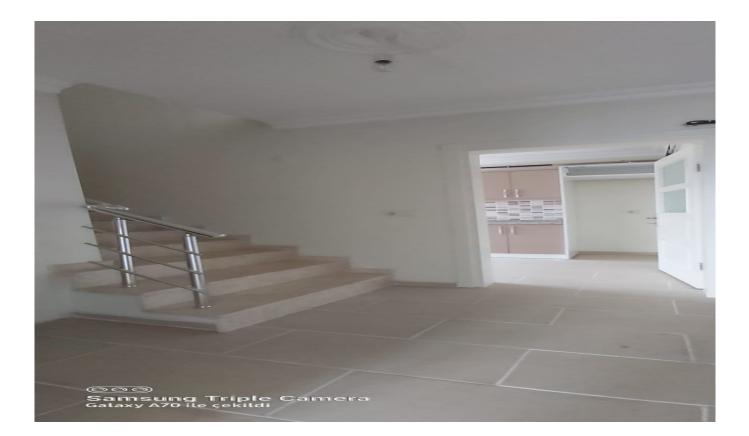

|
| Age Of The Building                | Between 5-10           |
| Heating Types                      | Kombi (Natural Gas)    |
| State Of The Furnishing            | Unfurnished            |
| House Type                         | Garden Duplex          |
| State Of The Property              | available              |
| From Whom                          | property owner         |
| Exchangeable                       | no                     |
| Balcony                            | yes                    |
| Title Deed Status                  | Condominium Title Deed |
| Number Of Fronts                   | 2                      |
| Suitable For Turkish Citizenship   | No                     |
| Suitable For Real Estate Residence | Yes                    |

Gallery



























## Other features

**General Features** 

City Park & green field

#### **Indoor Facilities**

Kitchen (laminated) Pvc framing Parquet floor Steel door

## **Outdoor Facilities**

Sound insulation

Property Status

Ready to move

## Frontage

South West

# Nearliness

Mosque Sports & fitness centers Pharmacy Hospital Elementary school University City center

# Transportation

Bus stop Minibusses Avenue

# Infrastructure

Electric Adsl

#### Residence Type

Flat Garden floor duplex