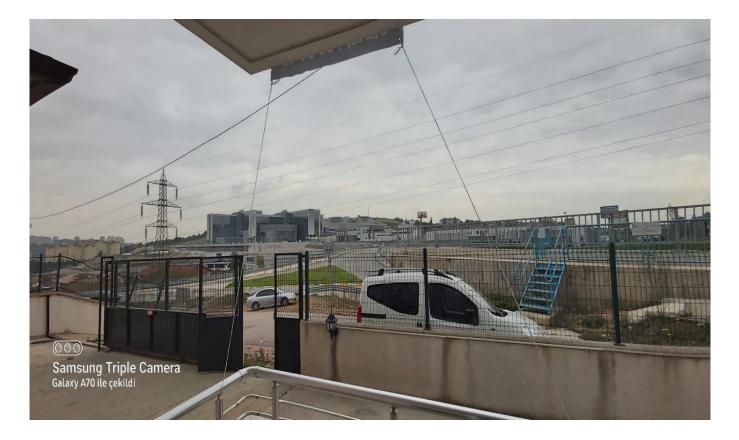

## Other features

**General Features** 

City Park & green field

## Frontage

South West

# Nearliness

Mosque Sports & fitness centers Pharmacy Hospital Elementary school University City center