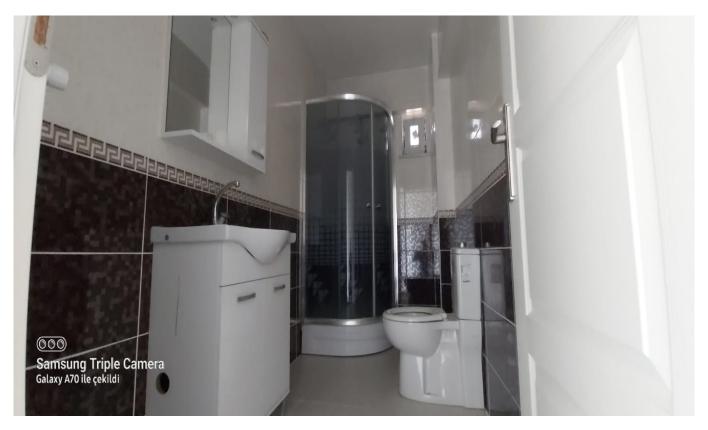

|
| Age Of The Building                | Between 5-10           |
| Heating Types                      | Kombi (Natural Gas)    |
| State Of The Furnishing            | Unfurnished            |
| House Type                         | Garden Duplex          |
| State Of The Property              | available              |
| From Whom                          | property owner         |
| Exchangeable                       | no                     |
| Balcony                            | yes                    |
| Title Deed Status                  | Condominium Title Deed |
| Number Of Fronts                   | 2                      |
| Suitable For Turkish Citizenship   | No                     |
| Suitable For Real Estate Residence | Yes                    |

Gallery



























## Other features

**General Features** 

City Park & green field

#### **Indoor Facilities**

Kitchen (laminated) Pvc framing Parquet floor Steel door

## **Outdoor Facilities**

Sound insulation

Property Status

Ready to move

## Frontage

South West

# Nearliness

Mosque Sports & fitness centers Pharmacy Hospital Elementary school University City center

# Transportation

Bus stop Minibusses Avenue

# Infrastructure

Electric Adsl

#### Residence Type

Flat Garden floor duplex