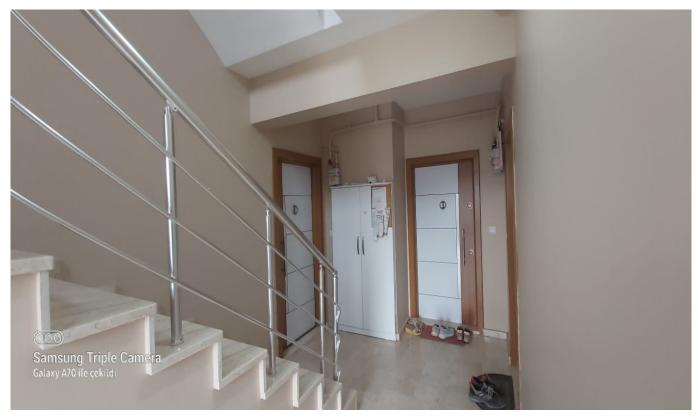

#### **Indoor Facilities**

Kitchen (laminated) Pvc framing Parquet floor Steel door