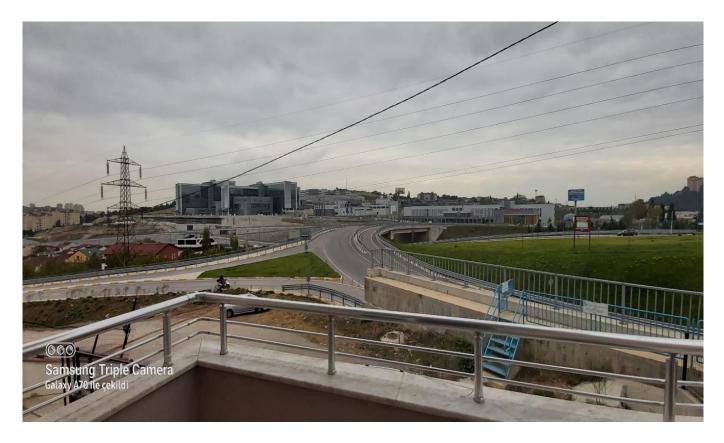

| Age Of The Building                | Between 5-10           |
| Heating Types                      | Kombi (Natural Gas)    |
| State Of The Furnishing            | Unfurnished            |
| House Type                         | Garden Duplex          |
| State Of The Property              | available              |
| From Whom                          | property owner         |
| Exchangeable                       | no                     |
| Balcony                            | yes                    |
| Title Deed Status                  | Condominium Title Deed |
| Number Of Fronts                   | 2                      |
| Suitable For Turkish Citizenship   | No                     |
| Suitable For Real Estate Residence | Yes                    |

Gallery



























## Other features

**General Features** 

City Park & green field

#### **Indoor Facilities**

Kitchen (laminated) Pvc framing Parquet floor Steel door

## **Outdoor Facilities**

Sound insulation

Property Status

Ready to move

## Frontage

South West

# Nearliness

Mosque Sports & fitness centers Pharmacy Hospital Elementary school University City center

# Transportation

Bus stop Minibusses Avenue

# Infrastructure

Electric Adsl

#### Residence Type

Flat Garden floor duplex