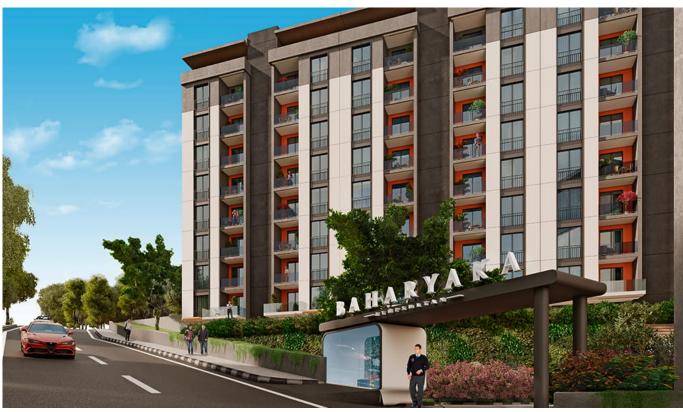

#### Istanbul, Eyup

#### 2023 Teslim

#### Ad Details

Feature Value Ad No. 1645695207 Price 396,000 \$ Ad date 24, Feb 2022 Property type Apartment 261 m<sup>2</sup> Total area Net area 180 m<sup>2</sup> 4 + 1Number Of Rooms Number Of Bathrooms 4

Floor Number Floor 6
Number Of Floor Of Building 6
Age Of The Building 0

Age Of The Building 0
State Of The Furnishing Unfurnished

House Type Fourplex

State Of The Property not chamfered

Exchangeable no
Suitable For Bank Loan no
Balcony yes

Title Deed Status Floor Easement Deed

2

Number Of Elevators More than 3

Number Of Fronts

## Gallery





























# Other features

# General Features

#### **Indoor Facilities**

Car parking

Balcony and terrace for each house

Shopping center

Dsl

Smart home

Alarm (fire)

Built in oven

Painted

Wallpaper

Shower cabin

Dressing room

Fiber optic internet

Intercom

Drywall

Kitchen (built in)

Natural gas equipped kitchen

Parquet floor

Spot lighting

Steel door

Wi fi

Window blind

## **Outdoor Facilities**

Security 24/7

Satellite

Water pressure tank

Cable tv

Camera system

Saunas

Sound insulation

Sport center

Steam room

Swimming pool (indoor)

Turkish bath

## Frontage

East

West

#### **Nearliness**

Street market

Grocery

Mosque

Sports & fitness centers

Pharmacy

Hospital

Elementary school

High school

University

Municipality

City center

Police office