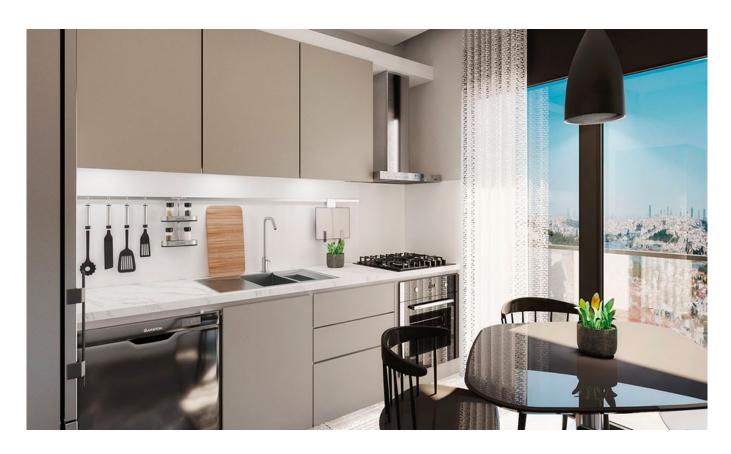

## Gallery

#### **Indoor Facilities**

Car parking

Balcony and terrace for each house

Shopping center

Dsl

Smart home

Alarm (fire)

Built in oven

Painted

Wallpaper

Shower cabin

Dressing room

Fiber optic internet

Intercom

Drywall

Kitchen (built in)

Natural gas equipped kitchen

Parquet floor

Spot lighting

Steel door

Wi fi

Window blind