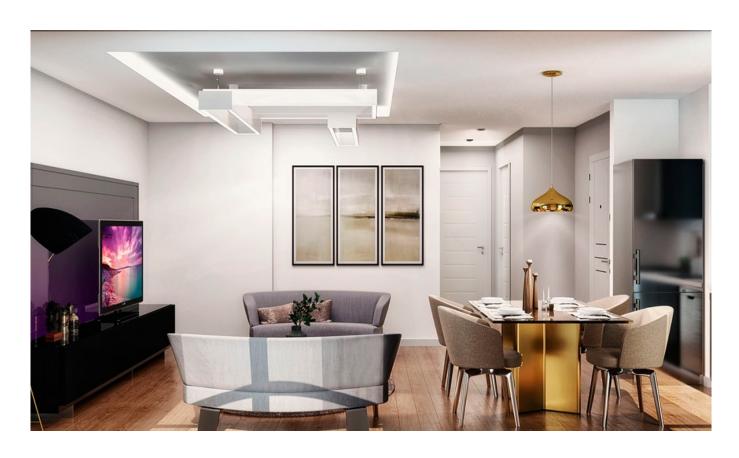

#### **Indoor Facilities**

Car parking

Balcony and terrace for each house

Shopping center

Dsl

Smart home

Alarm (fire)

Built in oven

Painted

Wallpaper

Shower cabin

Dressing room

Fiber optic internet

Intercom

Drywall

Kitchen (built in)

Natural gas equipped kitchen

Parquet floor

Spot lighting

Steel door

Wi fi

Window blind