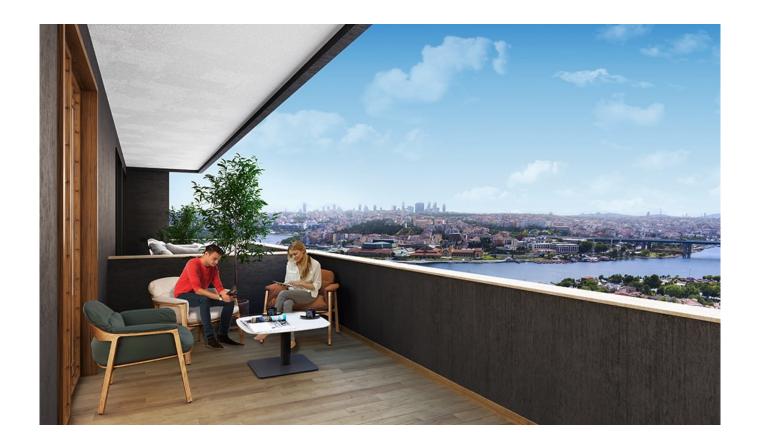

#### Istanbul, Eyup

#### Ad Details

Feature Value Ad No. 1645694503 Price 286,000 \$ Ad date 24, Feb 2022 Property type Apartment Total area 132 m<sup>2</sup> Net area 87 m<sup>2</sup> 3 + 1**Number Of Rooms** Number Of Bathrooms 2 Floor Number Floor 5 Number Of Floor Of Building 6 Age Of The Building State Of The Furnishing Unfurnished House Type Middle floor State Of The Property not chamfered Exchangeable no Balcony yes **Number Of Elevators** 3 **Number Of Fronts** 2

#### Gallery





























#### Other features

## General Features

City

Nature

Park & green field

Sea

## **Indoor Facilities**

Car parking

Balcony and terrace for each house

Shopping center

Dsl

Smart home

Alarm (theft)

Alarm (fire)

Built in oven

Painted

Wallpaper

Shower cabin

Dressing room

Built in closet

Fiber optic internet

Intercom

Kitchen (built in)

Natural gas equipped kitchen

Parquet floor

Seramik zemin

Spot lighting

Steel door

Wi fi

Window blind

#### **Outdoor Facilities**

Security 24/7

Tennis courts

Private parking

Satellite

Cable tv

Camera system

Detached pool

Playground

Saunas

Siding

Sound insulation

Sport center

Steam room

Superintendent

Swimming pool (indoor)

Turkish bath

#### Frontage

East

West

#### Nearliness

Grocery

Mosque

Amusement center

Sports