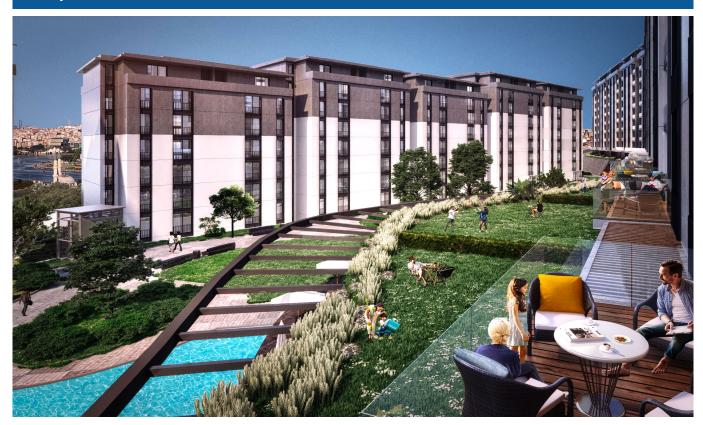

#### Istanbul, Eyup

#### Ad Details

Feature Value Ad No. 1645694503 Price 286,000 \$ Ad date 24, Feb 2022 Property type Apartment Total area 132 m<sup>2</sup> Net area 87 m<sup>2</sup> 3 + 1**Number Of Rooms** Number Of Bathrooms 2 Floor Number Floor 5 Number Of Floor Of Building 6 Age Of The Building State Of The Furnishing Unfurnished House Type Middle floor State Of The Property not chamfered Exchangeable no Balcony yes **Number Of Elevators** 3 **Number Of Fronts** 2

#### Gallery





























#### Other features

## General Features

City

Nature

Park & green field

Sea

## **Indoor Facilities**

Car parking

Balcony and terrace for each house

Shopping center

Dsl

Smart home

Alarm (theft)

Alarm (fire)

Built in oven

Painted

Wallpaper

Shower cabin

Dressing room

Built in closet

Fiber optic internet

Intercom

Kitchen (built in)

Natural gas equipped kitchen

Parquet floor

Seramik zemin

Spot lighting

Steel door

Wi fi

Window blind

#### **Outdoor Facilities**

Security 24/7

Tennis courts

Private parking

Satellite

Cable tv

Camera system

Detached pool

Playground

Saunas

Siding

Sound insulation

Sport center

Steam room

Superintendent

Swimming pool (indoor)

Turkish bath

#### Frontage

East

West

#### Nearliness

Grocery

Mosque