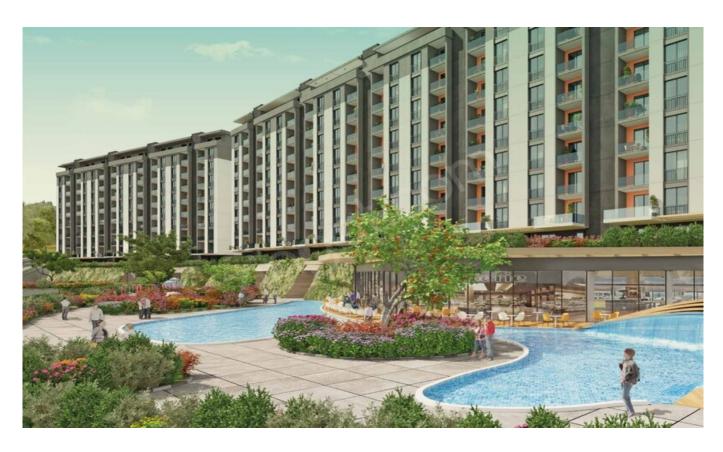

#### Istanbul, Eyup

#### Ad Details

Feature Value Ad No. 1645694503 Price 286,000 \$ Ad date 24, Feb 2022 Property type Apartment Total area 132 m<sup>2</sup> Net area 87 m<sup>2</sup> 3 + 1**Number Of Rooms** Number Of Bathrooms 2 Floor Number Floor 5 Number Of Floor Of Building 6 Age Of The Building State Of The Furnishing Unfurnished House Type Middle floor State Of The Property not chamfered Exchangeable no Balcony yes **Number Of Elevators** 3 **Number Of Fronts** 2

#### Gallery





























#### Other features

## General Features

City

Nature

Park & green field

Sea

## **Indoor Facilities**

Car parking

Balcony and terrace for each house

Shopping center

Dsl

Smart home

Alarm (theft)

Alarm (fire)

Built in oven

Painted

Wallpaper

Shower cabin

Dressing room

Built in closet

Fiber optic internet

Intercom

Kitchen (built in)

Natural gas equipped kitchen

Parquet floor

Seramik zemin

Spot lighting

Steel door

Wi fi

Window blind

#### **Outdoor Facilities**

Security 24/7

Tennis courts

Private parking

Satellite

Cable tv

Camera system

Detached pool

Playground

Saunas

Siding

Sound insulation

Sport center

Steam room

Superintendent

Swimming pool (indoor)

Turkish bath

#### Frontage

East

West

#### Nearliness

Grocery

Mosque