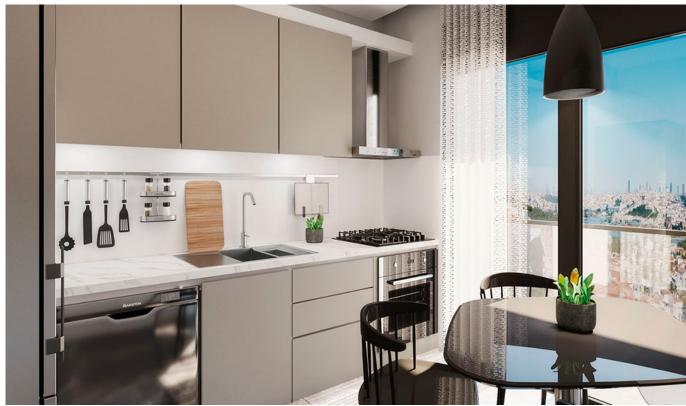

#### Gallery

Built in oven

Painted

Wallpaper

Shower cabin

Dressing room

Built in closet

Fiber optic internet

Intercom

Kitchen (built in)

Natural gas equipped kitchen

Parquet floor

Seramik zemin

Spot lighting

Steel door

Wi fi

Window blind