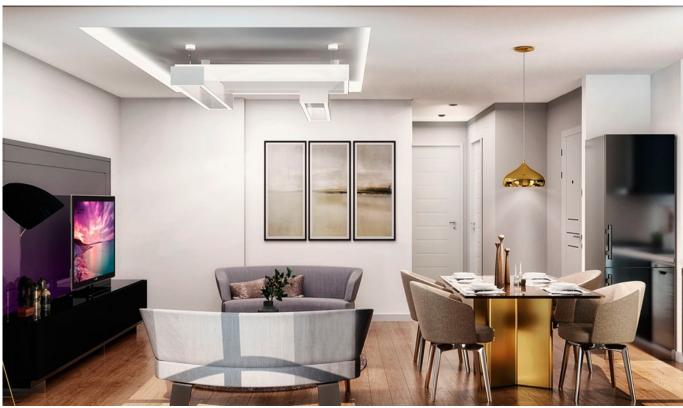

#### Istanbul, Eyup

#### Ad Details

Feature Value Ad No. 1645694503 Price 286,000 \$ Ad date 24, Feb 2022 Property type Apartment Total area 132 m<sup>2</sup> Net area 87 m<sup>2</sup> 3 + 1**Number Of Rooms** Number Of Bathrooms 2 Floor Number Floor 5 Number Of Floor Of Building 6 Age Of The Building State Of The Furnishing Unfurnished House Type Middle floor State Of The Property not chamfered Exchangeable no Balcony yes **Number Of Elevators** 3 **Number Of Fronts** 2

#### Gallery





























#### Other features

## General Features

City

Nature

Park & green field

Sea

## **Indoor Facilities**

Car parking

Balcony and terrace for each house

Shopping center

Dsl

Smart home

Alarm (theft)

Alarm (fire)

Built in oven

Painted

Wallpaper

Shower cabin

Dressing room

Built in closet

Fiber optic internet

Intercom

Kitchen (built in)

Natural gas equipped kitchen

Parquet floor

Seramik zemin

Spot lighting

Steel door

Wi fi

Window blind

#### **Outdoor Facilities**

Security 24/7

Tennis courts

Private parking

Satellite

Cable tv

Camera system

Detached pool

Playground

Saunas

Siding

Sound insulation

Sport center

Steam room

Superintendent

Swimming pool (indoor)

Turkish bath

#### Frontage

East

West

#### Nearliness

Grocery

Mosque

Amusement center

Spor