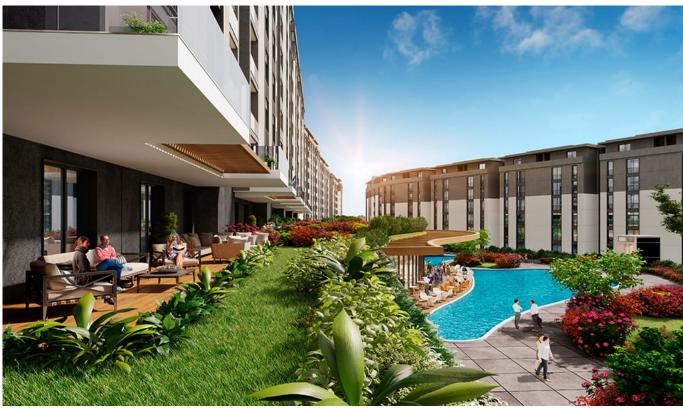

#### Istanbul, Eyup

#### Ad Details

Feature Value Ad No. 1645694503 Price 286,000 \$ Ad date 24, Feb 2022 Property type Apartment Total area 132 m<sup>2</sup> Net area 87 m<sup>2</sup> 3 + 1**Number Of Rooms** Number Of Bathrooms 2 Floor Number Floor 5 Number Of Floor Of Building 6 Age Of The Building State Of The Furnishing Unfurnished House Type Middle floor State Of The Property not chamfered Exchangeable no Balcony yes **Number Of Elevators** 3 **Number Of Fronts** 2

#### Gallery





























#### Other features

## General Features

City

Nature

Park & green field

Sea

## **Indoor Facilities**

Car parking

Balcony and terrace for each house

Shopping center

Dsl

Smart home

Alarm (theft)

Alarm (fire)

Built in oven

Painted

Wallpaper

Shower cabin

Dressing room

Built in closet

Fiber optic internet

Intercom

Kitchen (built in)

Natural gas equipped kitchen

Parquet floor

Seramik zemin

Spot lighting

Steel door

Wi fi

Window blind

#### **Outdoor Facilities**

Security 24/7

Tennis courts

Private parking

Satellite

Cable tv

Camera system

Detached pool

Playground

Saunas

Siding

Sound insulation

Sport center

Steam room

Superintendent

Swimming pool (indoor)

Turkish bath

#### Frontage

East

West

#### Nearliness

Grocery

Mosque

Am