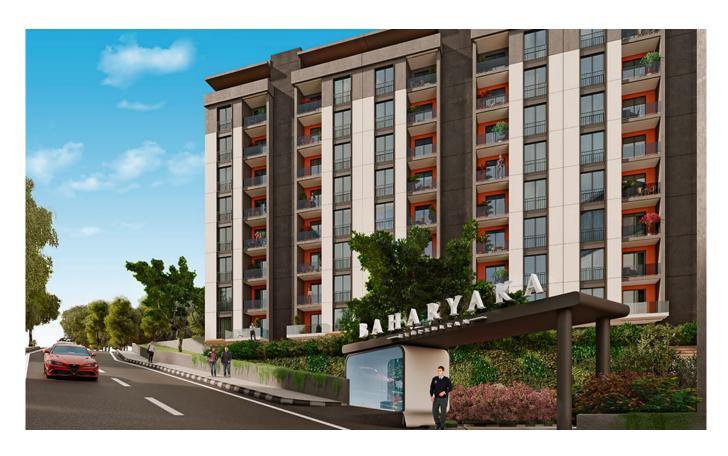

#### Istanbul, Eyup

#### Ad Details

Feature Value Ad No. 1645694503 Price 286,000 \$ Ad date 24, Feb 2022 Property type Apartment Total area 132 m<sup>2</sup> Net area 87 m<sup>2</sup> 3 + 1**Number Of Rooms** Number Of Bathrooms 2 Floor Number Floor 5 Number Of Floor Of Building 6 Age Of The Building State Of The Furnishing Unfurnished House Type Middle floor State Of The Property not chamfered Exchangeable no Balcony yes **Number Of Elevators** 3 **Number Of Fronts** 2

#### Gallery





























#### Other features

## General Features

City

Nature

Park & green field

Sea

## **Indoor Facilities**

Car parking

Balcony and terrace for each house

Shopping center

Dsl

Smart home

Alarm (theft)

Alarm (fire)

Built in oven

Painted

Wallpaper

Shower cabin

Dressing room

Built in closet

Fiber optic internet

Intercom

Kitchen (built in)

Natural gas equipped kitchen

Parquet floor

Seramik zemin

Spot lighting

Steel door

Wi fi

Window blind

#### **Outdoor Facilities**

Security 24/7

Tennis courts

Private parking

Satellite

Cable tv

Camera system

Detached pool

Playground

Saunas

Siding

Sound insulation

Sport center

Steam room

Superintendent

Swimming pool (indoor)

Turkish bath

#### Frontage

East

West

#### Nearliness

Grocery

Mosque

Amus