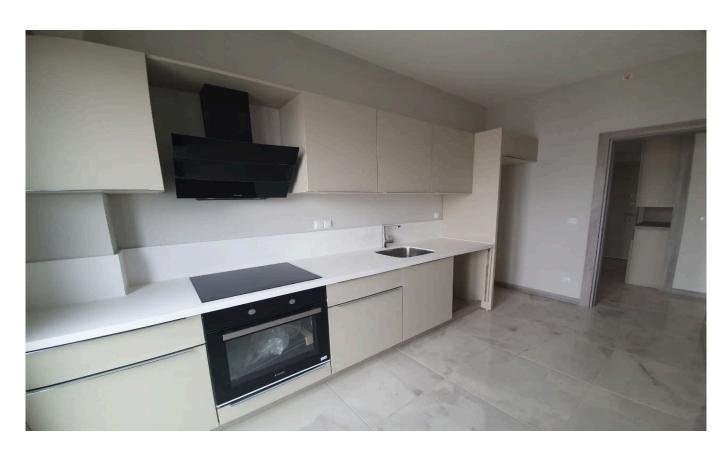

## **Indoor Facilities**

Car parking

Balcony and terrace for each house

Dsl

Alarm (fire)

Built in oven

Painted

Wallpaper

Shower cabin

Stove

Fiber optic internet

Intercom

Drywall

Cellar

Kitchen (built in)

Parquet floor