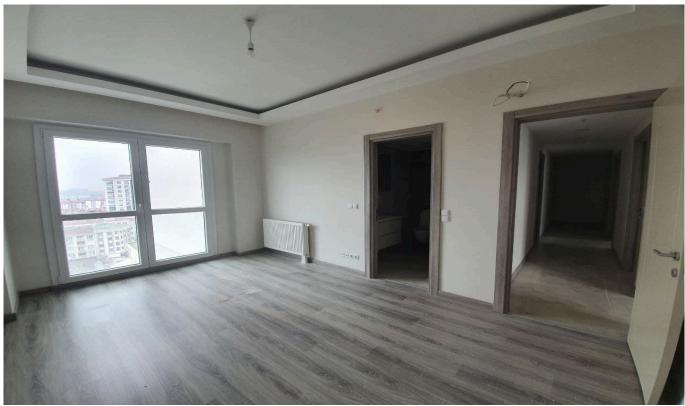

aşınmaya Hazır Vestiyer -İntercom Sistemli Ebeveyn Banyolu Ankastreli Kapalı Mutfak Büyük Balkonlu Güney Batı Cephe Kapalı Havuz, Sauna, Fitness Kapalı ve Açık Otopark Asansörlü 7/24 Güvenlik ve Resepsiyon

#### Ad Details

Feature Value

Ad No. 1641884570 Price 1,350,000 TL Ad date 11, Jan 2022 Property type Apartment 3500 TL Net rental income 140 m<sup>2</sup> Total area 92 m<sup>2</sup> Net area Number Of Rooms 2 + 1Number Of Bathrooms 2 Floor Number Floor 10

Number Of Floor Of Building 14 Age Of The Building

**Heating Types** Central Heating system (Natural Gas)

Unfurnished State Of The Furnishing State Of The Property available Exchangeable no

Suitable For Bank Loan yes Balcony yes

Title Deed Status Condominium Title Deed

Number Of Elevators

#### Gallery







































## Other features

# General Features

City

## **Indoor Facilities**

Car parking

Balcony and terrace for each house

Dsl

Alarm (fire)

Built in oven

Painted

Shower cabin

Fiber optic internet

Kitchen (built in)

Steel door

# **Outdoor Facilities**

Security 24/7

Private parking

Satellite

Cable tv

Camera system

Sound insulation Sport center

# Frontage

East

South

## **Nearliness**

Street market

Mosque

Amusement center

Sports & fitness centers

Pharmacy

Elementary school

High school

## Transportation

Minibusses

## Infrastructure

Electric

Adsl

Cable tv

Fiber internet

Phone line

# **Building Features**

Elevator

Fire alarm

Generator

## **Environmental Features**

Internet cafe

Restaurant

Street market

Veterinary

## Social

Fitness center

#