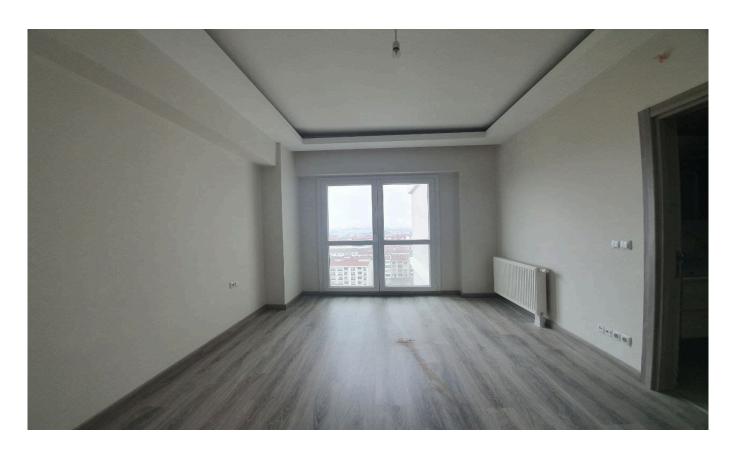

ınmaya Hazır Vestiyer -İntercom Sistemli Ebeveyn Banyolu Ankastreli Kapalı Mutfak Büyük Balkonlu Güney Batı Cephe Kapalı Havuz, Sauna, Fitness Kapalı ve Açık Otopark Asansörlü 7/24 Güvenlik ve Resepsiyon

#### Ad Details

Feature Value

Ad No. 1641884570 Price 1,350,000 TL Ad date 11, Jan 2022 Property type Apartment 3500 TL Net rental income 140 m<sup>2</sup> Total area 92 m<sup>2</sup> Net area Number Of Rooms 2 + 1Number Of Bathrooms 2 Floor Number Floor 10

Number Of Floor Of Building 14 Age Of The Building

**Heating Types** Central Heating system (Natural Gas)

Unfurnished State Of The Furnishing State Of The Property available Exchangeable no

Suitable For Bank Loan yes Balcony yes

Title Deed Status Condominium Title Deed

Number Of Elevators

#### Gallery







































## Other features

# General Features

City

## **Indoor Facilities**

Car parking

Balcony and terrace for each house

Dsl

Alarm (fire)

Built in oven

Painted

Shower cabin

Fiber optic internet

Kitchen (built in)

Steel door

# **Outdoor Facilities**

Security 24/7

Private parking

Satellite

Cable tv

Camera system

Sound insulation Sport center

# Frontage

East

South

## **Nearliness**

Street market

Mosque

Amusement center

Sports & fitness centers

Pharmacy

Elementary school

High school

## Transportation

Minibusses

## Infrastructure

Electric

Adsl

Cable tv

Fiber internet

Phone line

# **Building Features**

Elevator

Fire alarm

Generator

## **Environmental Features**

Internet cafe

Restaurant

Street market

Veterinary

## Social

Fitness center

##