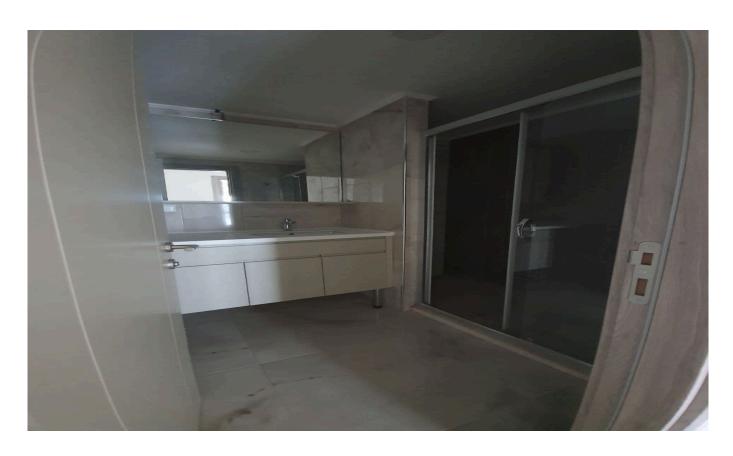

azır Vestiyer -İntercom Sistemli Ebeveyn Banyolu Ankastreli Kapalı Mutfak Büyük Balkonlu Güney Batı Cephe Kapalı Havuz, Sauna, Fitness Kapalı ve Açık Otopark Asansörlü 7/24 Güvenlik ve Resepsiyon

#### Ad Details

Feature Value

Ad No. 1641884570 Price 1,350,000 TL Ad date 11, Jan 2022 Property type Apartment 3500 TL Net rental income 140 m<sup>2</sup> Total area 92 m<sup>2</sup> Net area Number Of Rooms 2 + 1Number Of Bathrooms 2 Floor Number Floor 10

Number Of Floor Of Building 14 Age Of The Building

**Heating Types** Central Heating system (Natural Gas)

Unfurnished State Of The Furnishing State Of The Property available Exchangeable no

Suitable For Bank Loan yes Balcony yes

Title Deed Status Condominium Title Deed

Number Of Elevators

#### Gallery







































## Other features

# General Features

City

## **Indoor Facilities**

Car parking

Balcony and terrace for each house

Dsl

Alarm (fire)

Built in oven

Painted

Shower cabin

Fiber optic internet

Kitchen (built in)

Steel door

# **Outdoor Facilities**

Security 24/7

Private parking

Satellite

Cable tv

Camera system

Sound insulation Sport center

# Frontage

East

South

## **Nearliness**

Street market

Mosque

Amusement center

Sports & fitness centers

Pharmacy

Elementary school

High school

## Transportation

Minibusses

## Infrastructure

Electric

Adsl

Cable tv

Fiber internet

Phone line

# **Building Features**

Elevator

Fire alarm

Generator

## **Environmental Features**

Internet cafe

Restaurant

Street market

Veterinary

## Social

Fitness center

## Residenc