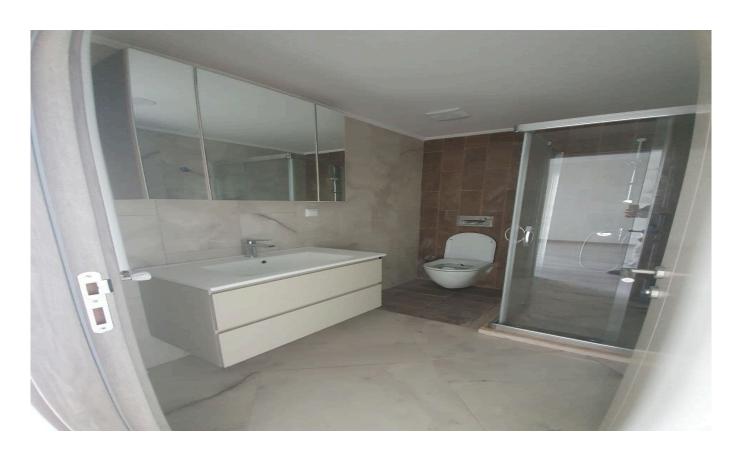

Taşınmaya Hazır Vestiyer -İntercom Sistemli Ebeveyn Banyolu Ankastreli Kapalı Mutfak Büyük Balkonlu Güney Batı Cephe Kapalı Havuz, Sauna, Fitness Kapalı ve Açık Otopark Asansörlü 7/24 Güvenlik ve Resepsiyon

#### Ad Details

Feature Value

Ad No. 1641884570 Price 1,350,000 TL Ad date 11, Jan 2022 Property type Apartment 3500 TL Net rental income 140 m<sup>2</sup> Total area 92 m<sup>2</sup> Net area Number Of Rooms 2 + 1Number Of Bathrooms 2 Floor Number Floor 10

Number Of Floor Of Building 14 Age Of The Building

**Heating Types** Central Heating system (Natural Gas)

Unfurnished State Of The Furnishing State Of The Property available Exchangeable no

Suitable For Bank Loan yes Balcony yes

Title Deed Status Condominium Title Deed

Number Of Elevators

#### Gallery







































## Other features

# General Features

City

## **Indoor Facilities**

Car parking

Balcony and terrace for each house

Dsl

Alarm (fire)

Built in oven

Painted

Shower cabin

Fiber optic internet

Kitchen (built in)

Steel door

# **Outdoor Facilities**

Security 24/7

Private parking

Satellite

Cable tv

Camera system

Sound insulation Sport center

# Frontage

East

South

## **Nearliness**

Street market

Mosque

Amusement center

Sports & fitness centers

Pharmacy

Elementary school

High school

## Transportation

Minibusses

## Infrastructure

Electric

Adsl

Cable tv

Fiber internet

Phone line

# **Building Features**

Elevator

Fire alarm

Generator

## **Environmental Features**

Internet cafe

Restaurant

Street market

Veterinary

## Social

Fitness center