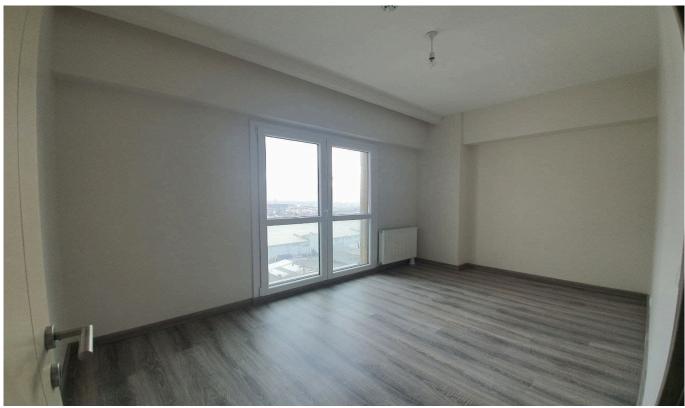

Hazır Vestiyer -İntercom Sistemli Ebeveyn Banyolu Ankastreli Kapalı Mutfak Büyük Balkonlu Güney Batı Cephe Kapalı Havuz, Sauna, Fitness Kapalı ve Açık Otopark Asansörlü 7/24 Güvenlik ve Resepsiyon

#### Ad Details

Feature Value

Ad No. 1641884570 Price 1,350,000 TL Ad date 11, Jan 2022 Property type Apartment 3500 TL Net rental income 140 m<sup>2</sup> Total area 92 m<sup>2</sup> Net area Number Of Rooms 2 + 1Number Of Bathrooms 2 Floor Number Floor 10

Number Of Floor Of Building 14 Age Of The Building

**Heating Types** Central Heating system (Natural Gas)

Unfurnished State Of The Furnishing State Of The Property available Exchangeable no

Suitable For Bank Loan yes Balcony yes

Title Deed Status Condominium Title Deed

Number Of Elevators

#### Gallery







































## Other features

# General Features

City

## **Indoor Facilities**

Car parking

Balcony and terrace for each house

Dsl

Alarm (fire)

Built in oven

Painted

Shower cabin

Fiber optic internet

Kitchen (built in)

Steel door

# **Outdoor Facilities**

Security 24/7

Private parking

Satellite

Cable tv

Camera system

Sound insulation Sport center

# Frontage

East

South

## **Nearliness**

Street market

Mosque

Amusement center

Sports & fitness centers

Pharmacy

Elementary school

High school

## Transportation

Minibusses

## Infrastructure

Electric

Adsl

Cable tv

Fiber internet

Phone line

# **Building Features**

Elevator

Fire alarm

Generator

## **Environmental Features**

Internet cafe

Restaurant

Street market

Veterinary

## Social

Fitness center

## Reside