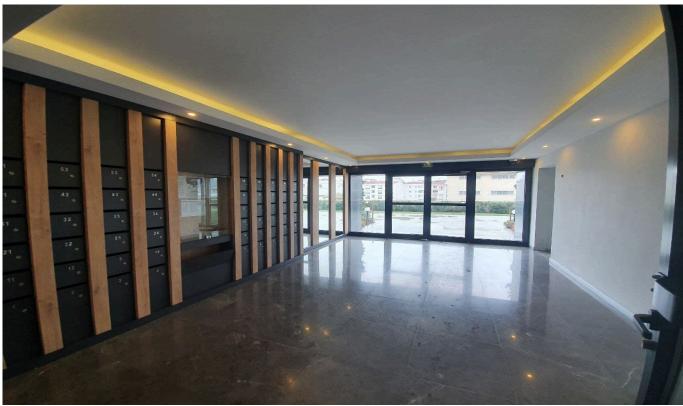

Hemen Taşınmaya Hazır Vestiyer -İntercom Sistemli Ebeveyn Banyolu Ankastreli Kapalı Mutfak Büyük Balkonlu Güney Batı Cephe Kapalı Havuz, Sauna, Fitness Kapalı ve Açık Otopark Asansörlü 7/24 Güvenlik ve Resepsiyon

#### Ad Details

Feature Value

Ad No. 1641884570 Price 1,350,000 TL Ad date 11, Jan 2022 Property type Apartment 3500 TL Net rental income 140 m<sup>2</sup> Total area 92 m<sup>2</sup> Net area Number Of Rooms 2 + 1Number Of Bathrooms 2 Floor Number Floor 10

Number Of Floor Of Building 14 Age Of The Building

**Heating Types** Central Heating system (Natural Gas)

Unfurnished State Of The Furnishing State Of The Property available Exchangeable no

Suitable For Bank Loan yes Balcony yes

Title Deed Status Condominium Title Deed

Number Of Elevators

#### Gallery







































## Other features

# General Features

City

## **Indoor Facilities**

Car parking

Balcony and terrace for each house

Dsl

Alarm (fire)

Built in oven

Painted

Shower cabin

Fiber optic internet

Kitchen (built in)

Steel door

# **Outdoor Facilities**

Security 24/7

Private parking

Satellite

Cable tv

Camera system

Sound insulation Sport center

# Frontage

East

South

## **Nearliness**

Street market

Mosque

Amusement center

Sports & fitness centers

Pharmacy

Elementary school

High school

## Transportation

Minibusses

## Infrastructure

Electric

Adsl

Cable tv

Fiber internet

Phone line

# **Building Features**

Elevator

Fire alarm

Generator

## **Environmental Features**

Internet cafe

Restaurant

Street market

Veterinary

## Social

Fitness c