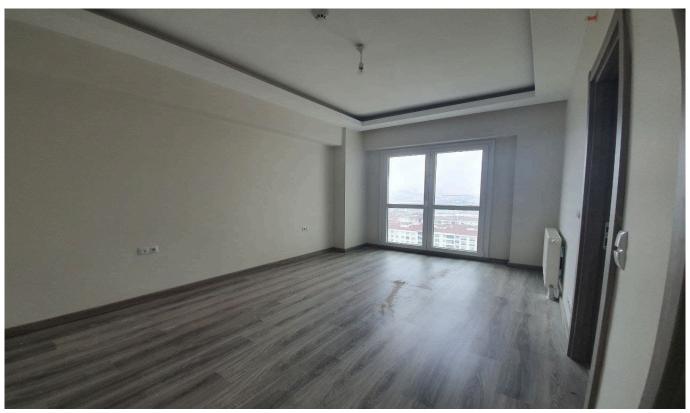

maya Hazır Vestiyer -İntercom Sistemli Ebeveyn Banyolu Ankastreli Kapalı Mutfak Büyük Balkonlu Güney Batı Cephe Kapalı Havuz, Sauna, Fitness Kapalı ve Açık Otopark Asansörlü 7/24 Güvenlik ve Resepsiyon

#### Ad Details

Feature Value

Ad No. 1641884570 Price 1,350,000 TL Ad date 11, Jan 2022 Property type Apartment 3500 TL Net rental income 140 m<sup>2</sup> Total area 92 m<sup>2</sup> Net area Number Of Rooms 2 + 1Number Of Bathrooms 2 Floor Number Floor 10

Number Of Floor Of Building 14 Age Of The Building

**Heating Types** Central Heating system (Natural Gas)

Unfurnished State Of The Furnishing State Of The Property available Exchangeable no

Suitable For Bank Loan yes Balcony yes

Title Deed Status Condominium Title Deed

Number Of Elevators

#### Gallery







































## Other features

# General Features

City

## **Indoor Facilities**

Car parking

Balcony and terrace for each house

Dsl

Alarm (fire)

Built in oven

Painted

Shower cabin

Fiber optic internet

Kitchen (built in)

Steel door

# **Outdoor Facilities**

Security 24/7

Private parking

Satellite

Cable tv

Camera system

Sound insulation Sport center

# Frontage

East

South

## **Nearliness**

Street market

Mosque

Amusement center

Sports & fitness centers

Pharmacy

Elementary school

High school

## Transportation

Minibusses

## Infrastructure

Electric

Adsl

Cable tv

Fiber internet

Phone line

# **Building Features**

Elevator

Fire alarm

Generator

## **Environmental Features**

Internet cafe

Restaurant

Street market

Veterinary

## Social

Fitness center

## Re