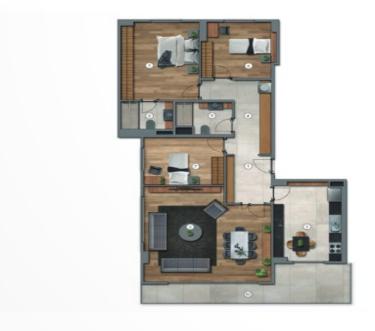

# DAİRE KAT PLANI

| 1 Giriş Holü          | 6,71 m²              |
|-----------------------|----------------------|
| 2 Salon               | 26,00 m <sup>2</sup> |
| 3 Muthak              | 16,60 m <sup>3</sup> |
| 4 Hol                 | 11,30 m              |
| 5 Ebeveyn Yatak Odası | 19,28 m²             |
| 6 Yarak Odası         | 12,53 m <sup>2</sup> |
| 7 Vatak Odası         | 12,05 m <sup>2</sup> |
| 8 Ebeveyn Banyo       | 4,46 m <sup>2</sup>  |
| 9 Banyo               | 5,14 m <sup>2</sup>  |
| 10 Balkon             | 17,84 m <sup>2</sup> |

: 124,07 m<sup>2</sup>

Net alan (Bolkon harig) Satişa esas brüt alan (Bolkon dahil)

: 191,69 - 197,95 m²