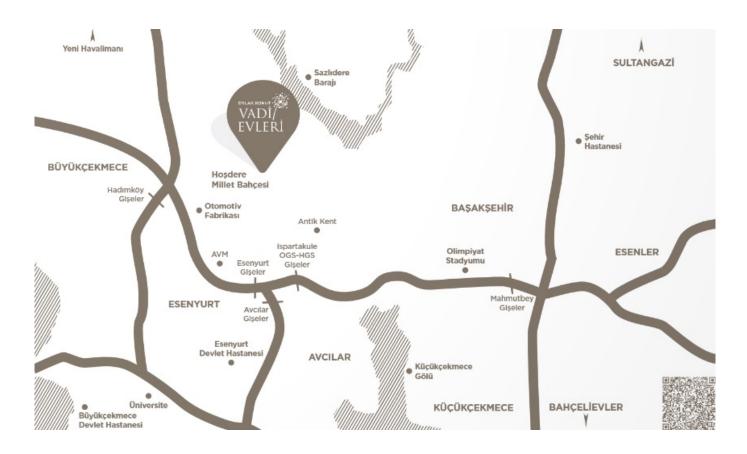

#### Nearliness

Grocery

Mosque

Pharmacy

Elementary school

City center

## Transportation

Bus stop

Minibusses

Subway

E 5

Avenue