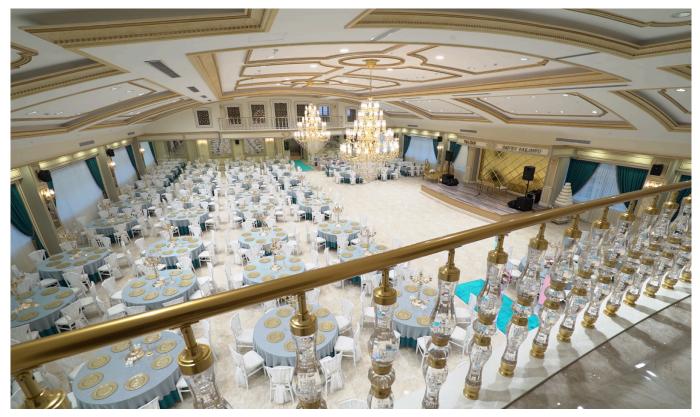

traffic arteries of Istanbul to each other. In addition to the possibility of transferring from it to the Northern Marmara highway, which reaches the Istanbul 3rd new airport, around half an hour (30 km)

| Ad Details            |                     |
|-----------------------|---------------------|
| Feature               | Value               |
| Ad No.                | 1634819083          |
| Price                 | 19,500,000 TL       |
| Ad date               | 21, Oct 2021        |
| Property type         | Workshop            |
| Total area            | 1750 m <sup>2</sup> |
| store area            | 340                 |
| Age Of The Building   | 3                   |
| State Of The Property | available           |
| Vat                   | yes                 |

#### Gallery



























## Other features

**General Features** 

## Indoor Facilities

Car parking Shopping center

#### Nearliness

Village clinic Pharmacy Hospital Elementary school High school University

# Transportation

Bus stop Minibusses Subway Highway Tem

# **Building Features**

Elevator Burglar alarm Fire alarm Security camera