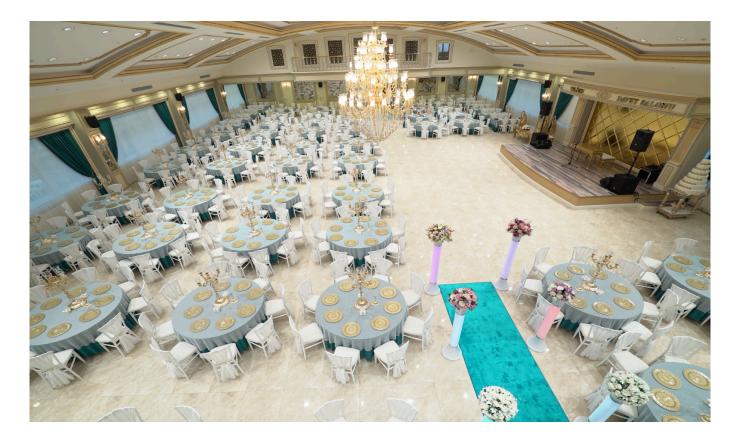

n traffic arteries of Istanbul to each other. In addition to the possibility of transferring from it to the Northern Marmara highway, which reaches the Istanbul 3rd new airport, around half an hour (30 km)

| Ad Details            |                     |
|-----------------------|---------------------|
| Feature               | Value               |
| Ad No.                | 1634819083          |
| Price                 | 19,500,000 TL       |
| Ad date               | 21, Oct 2021        |
| Property type         | Workshop            |
| Total area            | 1750 m <sup>2</sup> |
| store area            | 340                 |
| Age Of The Building   | 3                   |
| State Of The Property | available           |
| Vat                   | yes                 |

#### Gallery



























## Other features

**General Features** 

## Indoor Facilities

Car parking Shopping center

#### Nearliness

Village clinic Pharmacy Hospital Elementary school High school University

# Transportation

Bus stop Minibusses Subway Highway Tem

# **Building Features**

Elevator Burglar alarm Fire alarm Security camera