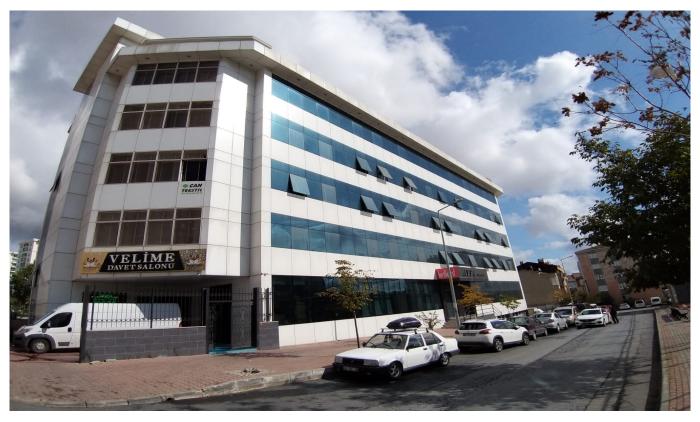

of Istanbul to each other. In addition to the possibility of transferring from it to the Northern Marmara highway, which reaches the Istanbul 3rd new airport, around half an hour (30 km)

| Ad Details            |                     |
|-----------------------|---------------------|
| Feature               | Value               |
| Ad No.                | 1634819083          |
| Price                 | 19,500,000 TL       |
| Ad date               | 21, Oct 2021        |
| Property type         | Workshop            |
| Total area            | 1750 m <sup>2</sup> |
| store area            | 340                 |
| Age Of The Building   | 3                   |
| State Of The Property | available           |
| Vat                   | yes                 |

#### Gallery



























## Other features

**General Features** 

## Indoor Facilities

Car parking Shopping center

#### Nearliness

Village clinic Pharmacy Hospital Elementary school High school University

# Transportation

Bus stop Minibusses Subway Highway Tem

# **Building Features**

Elevator Burglar alarm Fire alarm Security camera