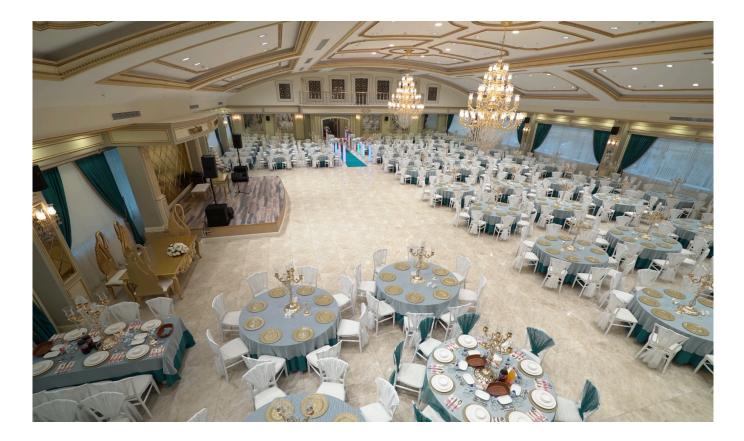

affic arteries of Istanbul to each other. In addition to the possibility of transferring from it to the Northern Marmara highway, which reaches the Istanbul 3rd new airport, around half an hour (30 km)

| Ad Details            |                     |
|-----------------------|---------------------|
| Feature               | Value               |
| Ad No.                | 1634819083          |
| Price                 | 19,500,000 TL       |
| Ad date               | 21, Oct 2021        |
| Property type         | Workshop            |
| Total area            | 1750 m <sup>2</sup> |
| store area            | 340                 |
| Age Of The Building   | 3                   |
| State Of The Property | available           |
| Vat                   | yes                 |

#### Gallery



























## Other features

**General Features** 

## Indoor Facilities

Car parking Shopping center

#### Nearliness

Village clinic Pharmacy Hospital Elementary school High school University

# Transportation

Bus stop Minibusses Subway Highway Tem

# **Building Features**

Elevator Burglar alarm Fire alarm Security camera