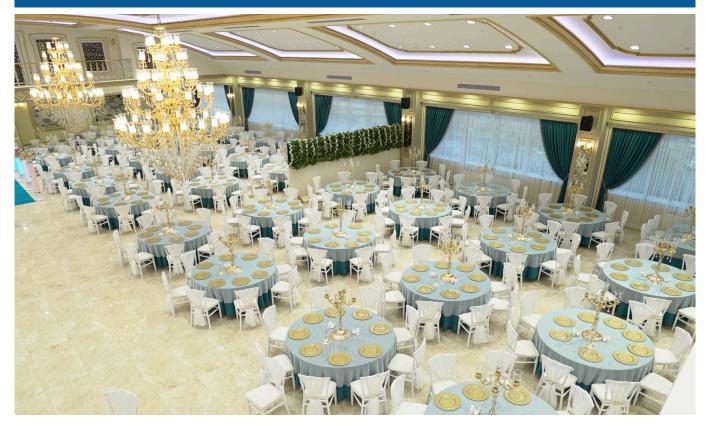

ain traffic arteries of Istanbul to each other. In addition to the possibility of transferring from it to the Northern Marmara highway, which reaches the Istanbul 3rd new airport, around half an hour (30 km)

| Ad Details            |                     |
|-----------------------|---------------------|
| Feature               | Value               |
| Ad No.                | 1634819083          |
| Price                 | 19,500,000 TL       |
| Ad date               | 21, Oct 2021        |
| Property type         | Workshop            |
| Total area            | 1750 m <sup>2</sup> |
| store area            | 340                 |
| Age Of The Building   | 3                   |
| State Of The Property | available           |
| Vat                   | yes                 |

#### Gallery



























## Other features

**General Features** 

## Indoor Facilities

Car parking Shopping center

#### Nearliness

Village clinic Pharmacy Hospital Elementary school High school University

# Transportation

Bus stop Minibusses Subway Highway Tem

# **Building Features**

Elevator Burglar alarm Fire alarm Security camera