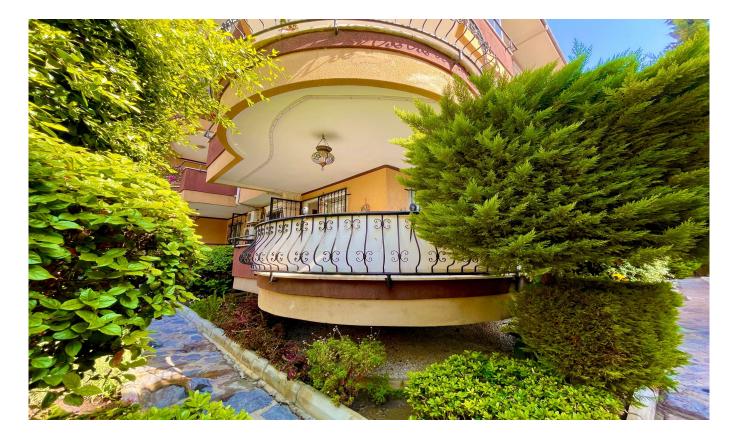

### Antalya, Alanya

DAİREMİZ DENİZE 400 METRE MESAFEDEDİR. 2+1 OLUP ÇOK KULLANIŞLI BİR DAİREDİR. EŞYALIDIR EŞYALARI YENİDİR. AÇIK HAVUZU VARDIR.

Ad Details Feature Value Ad No. 1698229449 Price 138,000€ Ad date 25, Oct 2023 Property type Apartment Total area 110 m<sup>2</sup> Net area 100 m<sup>2</sup> Number Of Rooms 2 + 1Number Of Bathrooms 2 Ground floor Floor Number Number Of Floor Of Building 5 Age Of The Building Between 11-15 **Heating Types** Air conditioning First Floor House Type State Of The Property available From Whom property owner Exchangeable no Suitable For Bank Loan yes Balcony yes **Title Deed Status** Floor Easement Deed Number Of Elevators 1 Number Of Fronts 2

#### **Outdoor Facilities**

Satellite Water pressure tank Cable tv Camera system Sound insulation Swimming pool (outdoor)

### Frontage

South West