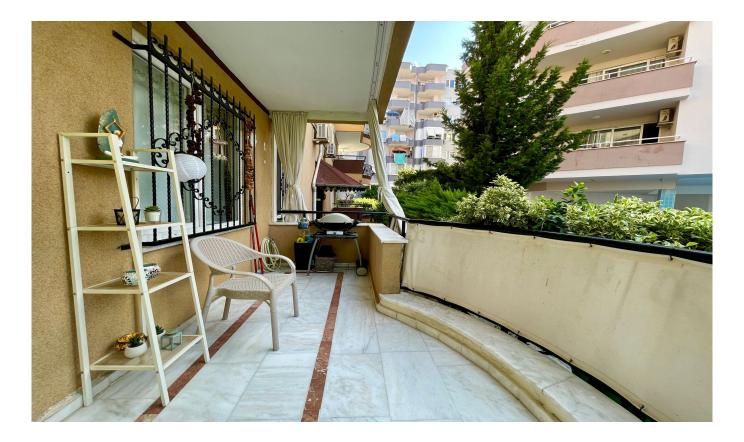

### Antalya, Alanya

DAİREMİZ DENİZE 400 METRE MESAFEDEDİR. 2+1 OLUP ÇOK KULLANIŞLI BİR DAİREDİR. EŞYALIDIR EŞYALARI YENİDİR. AÇIK HAVUZU VARDIR.

Ad Details Feature Value Ad No. 1698229449 Price 138,000€ Ad date 25, Oct 2023 Property type Apartment Total area 110 m<sup>2</sup> Net area 100 m<sup>2</sup> Number Of Rooms 2 + 1Number Of Bathrooms 2 Ground floor Floor Number Number Of Floor Of Building 5 Age Of The Building Between 11-15 **Heating Types** Air conditioning First Floor House Type State Of The Property available From Whom property owner Exchangeable no Suitable For Bank Loan yes Balcony yes **Title Deed Status** Floor Easement Deed Number Of Elevators 1 Number Of Fronts 2

## **Indoor Facilities**

Balcony and terrace for each house Shopping center Dsl American door American kitchen Built in oven Elevator Barbecue Furniture Painted Dishwasher Refrigerator Shower cabin Stove Air conditioning Built in closet Water heater