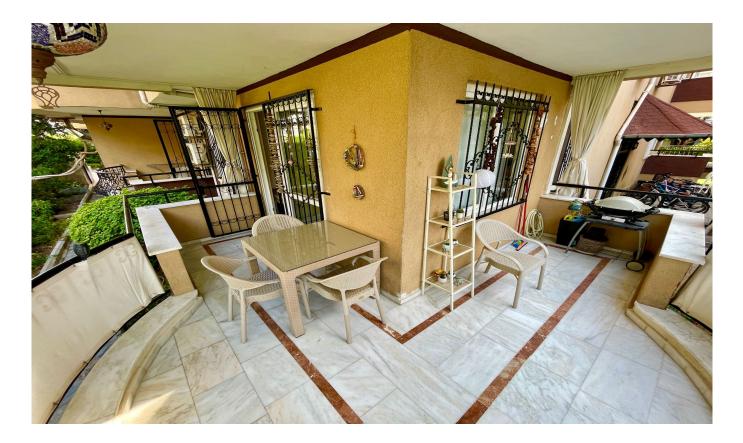

## **Indoor Facilities**

Balcony and terrace for each house Shopping center Dsl American door American kitchen Built in oven Elevator Barbecue Furniture Painted Dishwasher Refrigerator Shower cabin Stove Air conditioning Built in closet Water heater