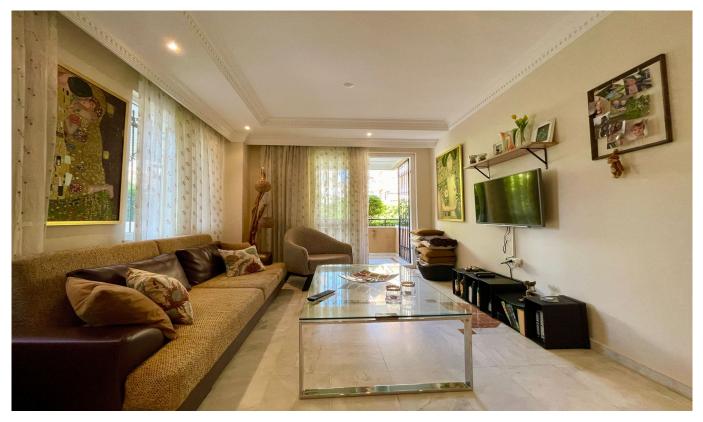

## **Indoor Facilities**

Balcony and terrace for each house Shopping center Dsl American door American kitchen Built in oven Elevator Barbecue Furniture Painted Dishwasher Refrigerator Shower cabin Stove Air conditioning Built in closet Water heater