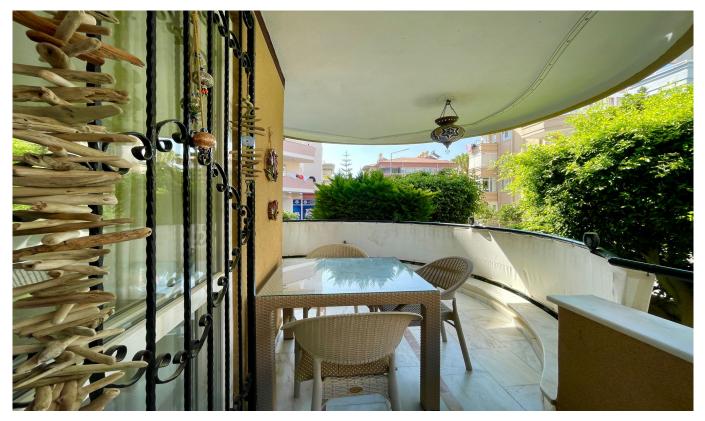

### Antalya, Alanya

DAİREMİZ DENİZE 400 METRE MESAFEDEDİR. 2+1 OLUP ÇOK KULLANIŞLI BİR DAİREDİR. EŞYALIDIR EŞYALARI YENİDİR. AÇIK HAVUZU VARDIR.

Ad Details Feature Value Ad No. 1698229449 Price 138,000€ Ad date 25, Oct 2023 Property type Apartment Total area 110 m<sup>2</sup> Net area 100 m<sup>2</sup> Number Of Rooms 2 + 1Number Of Bathrooms 2 Ground floor Floor Number Number Of Floor Of Building 5 Age Of The Building Between 11-15 **Heating Types** Air conditioning First Floor House Type State Of The Property available From Whom property owner Exchangeable no Suitable For Bank Loan yes Balcony yes **Title Deed Status** Floor Easement Deed Number Of Elevators 1 Number Of Fronts 2

## **Indoor Facilities**

Balcony and terrace for each house Shopping center Dsl American door American kitchen Built in oven Elevator Barbecue Furniture Painted Dishwasher Refrigerator Shower cabin Stove Air conditioning Built in closet Water heater