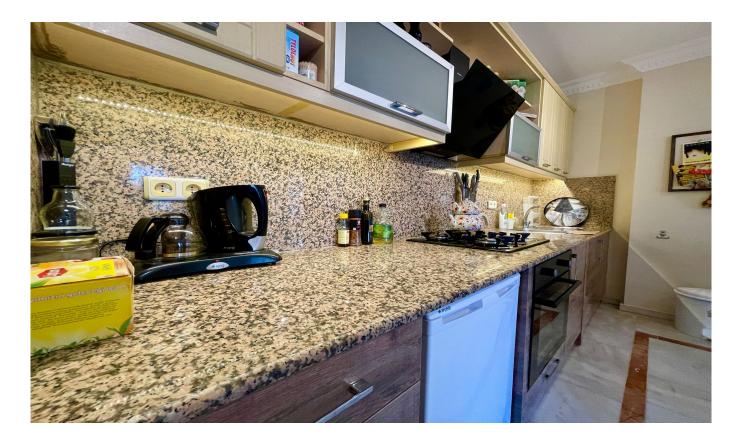

## **Indoor Facilities**

Balcony and terrace for each house Shopping center Dsl American door American kitchen Built in oven Elevator Barbecue Furniture Painted Dishwasher Refrigerator Shower cabin Stove Air conditioning Built in closet Water heater