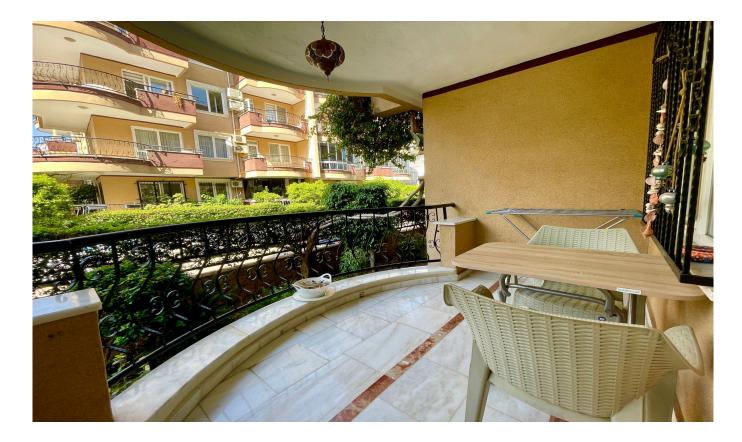

### Antalya, Alanya

DAİREMİZ DENİZE 400 METRE MESAFEDEDİR. 2+1 OLUP ÇOK KULLANIŞLI BİR DAİREDİR. EŞYALIDIR EŞYALARI YENİDİR. AÇIK HAVUZU VARDIR.

Ad Details Feature Value Ad No. 1698229449 Price 138,000€ Ad date 25, Oct 2023 Property type Apartment Total area 110 m<sup>2</sup> Net area 100 m<sup>2</sup> Number Of Rooms 2 + 1Number Of Bathrooms 2 Ground floor Floor Number Number Of Floor Of Building 5 Age Of The Building Between 11-15 **Heating Types** Air conditioning First Floor House Type State Of The Property available From Whom property owner Exchangeable no Suitable For Bank Loan yes Balcony yes **Title Deed Status** Floor Easement Deed Number Of Elevators 1 Number Of Fronts 2

## **Indoor Facilities**

Balcony and terrace for each house Shopping center Dsl American door American kitchen Built in oven Elevator Barbecue Furniture Painted Dishwasher Refrigerator Shower cabin Stove Air conditioning Built in closet Water heater