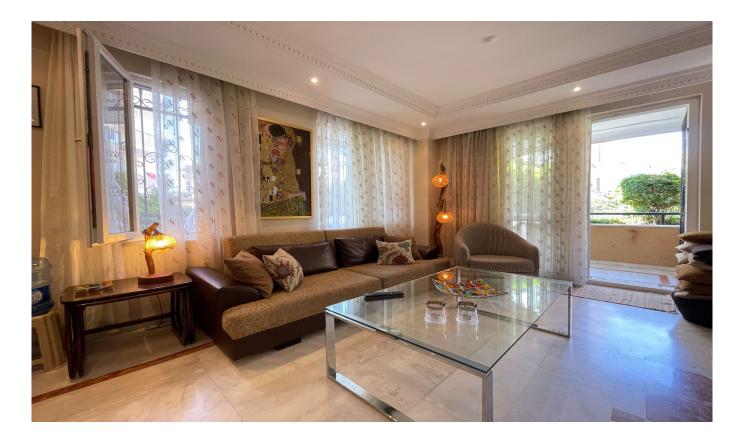

### Antalya, Alanya

DAİREMİZ DENİZE 400 METRE MESAFEDEDİR. 2+1 OLUP ÇOK KULLANIŞLI BİR DAİREDİR. EŞYALIDIR EŞYALARI YENİDİR. AÇIK HAVUZU VARDIR.

Ad Details Feature Value Ad No. 1698229449 Price 138,000€ Ad date 25, Oct 2023 Property type Apartment Total area 110 m<sup>2</sup> Net area 100 m<sup>2</sup> Number Of Rooms 2 + 1Number Of Bathrooms 2 Ground floor Floor Number Number Of Floor Of Building 5 Age Of The Building Between 11-15 **Heating Types** Air conditioning First Floor House Type State Of The Property available From Whom property owner Exchangeable no Suitable For Bank Loan yes Balcony yes **Title Deed Status** Floor Easement Deed Number Of Elevators 1 Number Of Fronts 2

## **Indoor Facilities**

Balcony and terrace for each house Shopping center Dsl American door American kitchen Built in oven Elevator Barbecue Furniture Painted Dishwasher Refrigerator Shower cabin Stove Air conditioning Built in closet Water heater