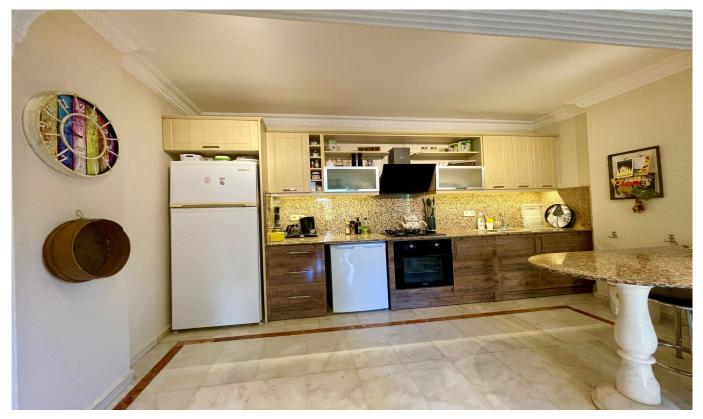

## **Indoor Facilities**

Balcony and terrace for each house Shopping center Dsl American door American kitchen Built in oven Elevator Barbecue Furniture Painted Dishwasher Refrigerator Shower cabin Stove Air conditioning Built in closet Water heater