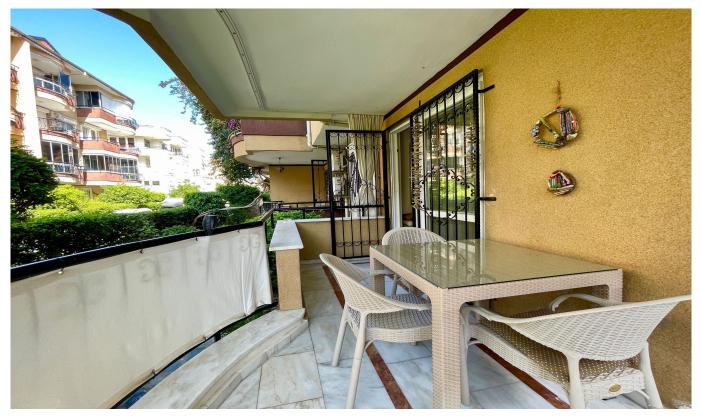

### Antalya, Alanya

DAİREMİZ DENİZE 400 METRE MESAFEDEDİR. 2+1 OLUP ÇOK KULLANIŞLI BİR DAİREDİR. EŞYALIDIR EŞYALARI YENİDİR. AÇIK HAVUZU VARDIR.

Ad Details Feature Value Ad No. 1698229449 Price 138,000€ Ad date 25, Oct 2023 Property type Apartment Total area 110 m<sup>2</sup> Net area 100 m<sup>2</sup> Number Of Rooms 2 + 1Number Of Bathrooms 2 Ground floor Floor Number Number Of Floor Of Building 5 Age Of The Building Between 11-15 **Heating Types** Air conditioning First Floor House Type State Of The Property available From Whom property owner Exchangeable no Suitable For Bank Loan yes Balcony yes **Title Deed Status** Floor Easement Deed Number Of Elevators 1 Number Of Fronts 2

## **Indoor Facilities**

Balcony and terrace for each house Shopping center Dsl American door American kitchen Built in oven Elevator Barbecue Furniture Painted Dishwasher Refrigerator Shower cabin Stove Air conditioning Built in closet Water heater