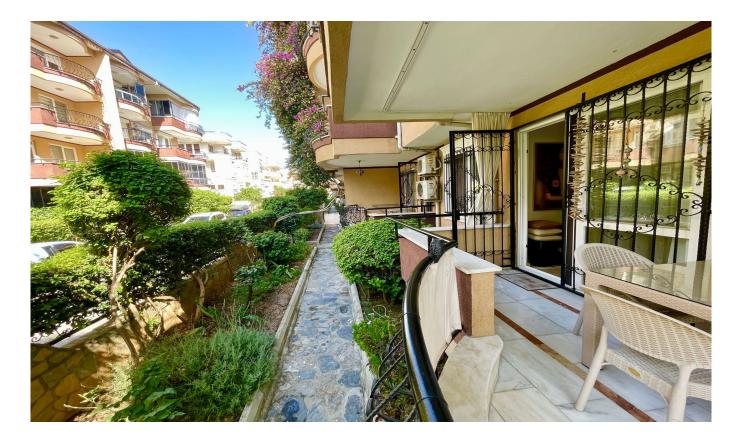

### Antalya, Alanya

DAİREMİZ DENİZE 400 METRE MESAFEDEDİR. 2+1 OLUP ÇOK KULLANIŞLI BİR DAİREDİR. EŞYALIDIR EŞYALARI YENİDİR. AÇIK HAVUZU VARDIR.

Ad Details Feature Value Ad No. 1698229449 Price 138,000€ Ad date 25, Oct 2023 Property type Apartment Total area 110 m<sup>2</sup> Net area 100 m<sup>2</sup> Number Of Rooms 2 + 1Number Of Bathrooms 2 Ground floor Floor Number Number Of Floor Of Building 5 Age Of The Building Between 11-15 **Heating Types** Air conditioning First Floor House Type State Of The Property available From Whom property owner Exchangeable no Suitable For Bank Loan yes Balcony yes **Title Deed Status** Floor Easement Deed Number Of Elevators 1 Number Of Fronts 2

## **Indoor Facilities**

Balcony and terrace for each house Shopping center Dsl American door American kitchen Built in oven Elevator Barbecue Furniture Painted Dishwasher Refrigerator Shower cabin Stove Air conditioning Built in closet Water heater