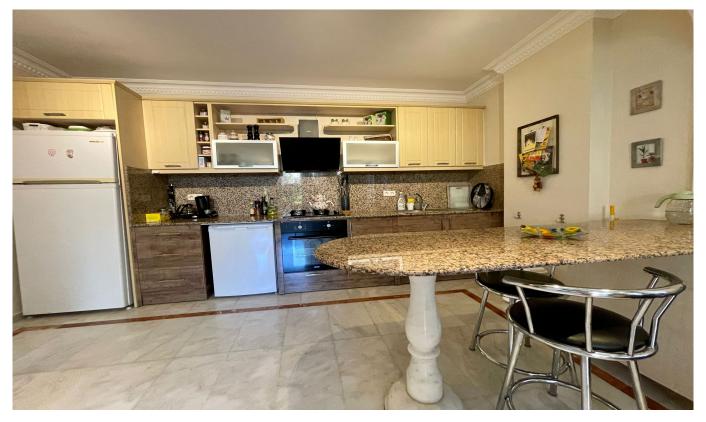

## **Indoor Facilities**

Balcony and terrace for each house Shopping center Dsl American door American kitchen Built in oven Elevator Barbecue Furniture Painted Dishwasher Refrigerator Shower cabin Stove Air conditioning Built in closet Water heater