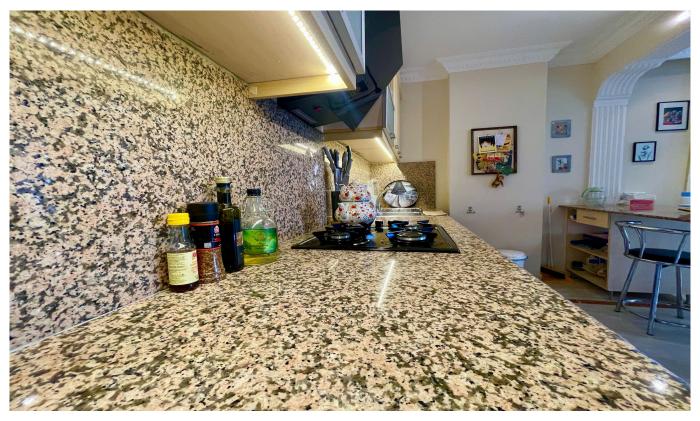

## **Indoor Facilities**

Balcony and terrace for each house Shopping center Dsl American door American kitchen Built in oven Elevator Barbecue Furniture Painted Dishwasher Refrigerator Shower cabin Stove Air conditioning Built in closet Water heater