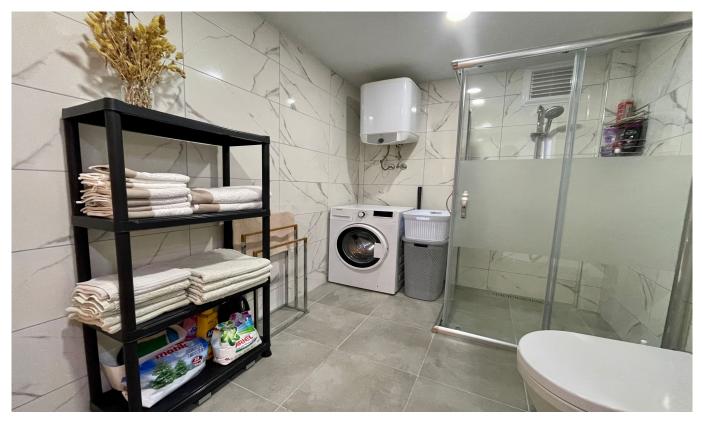

## **Indoor Facilities**

Balcony and terrace for each house Shopping center Dsl American door American kitchen Built in oven Elevator Barbecue Furniture Painted Dishwasher Refrigerator Shower cabin Stove Air conditioning Built in closet Water heater