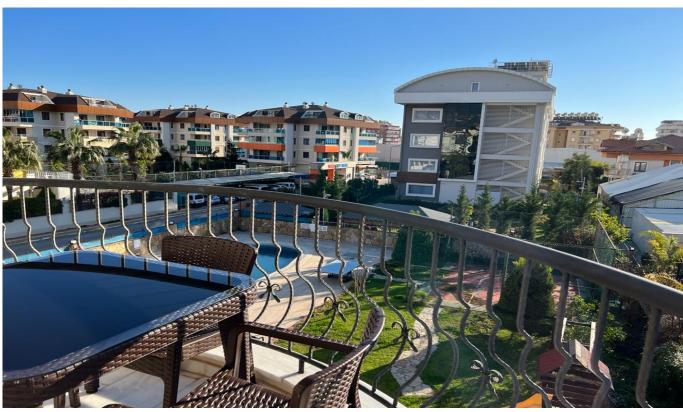

### Antalya, Alanya

DAİREMİZ DENİZE 600 METRE MESAFEDEDİR. EŞYALI OLUP EŞYALARI YENİDİR. AKTİVİTELERİ : AÇIK HAVUZ TENİS DEPO ÇARDAK BARBEKÜ GİBİ AKTİVİTELERİ VARDIR. TÜM MARKETLERİN YANIBAŞINDADIR. ULAŞIM SORUNU YOKTUR.

### **Outdoor Facilities**

Security 24/7

Tennis courts

Private parking

Satellite

Water pressure tank

Cable tv

Camera system

Sound insulation

Sport center

Swimming pool (outdoor)