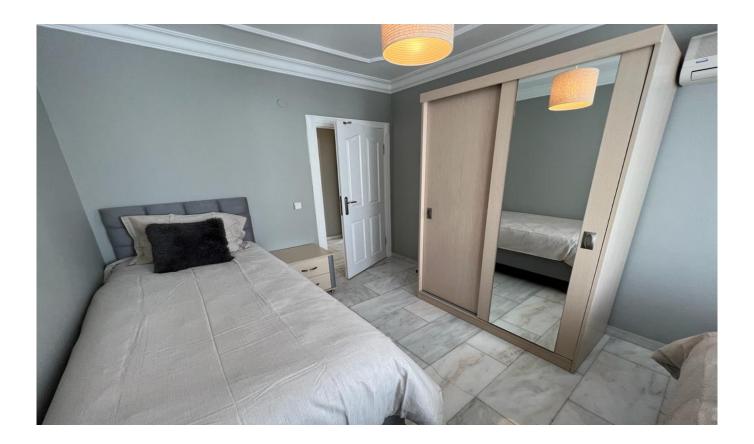

#### Ad Details

Feature Value Ad No. 1698228384 Price 139,000 € Ad date 25, Oct 2023 Property type Apartment Total area 110 m<sup>2</sup> Net area 100 m<sup>2</sup> 2 + 1Number Of Rooms Number Of Bathrooms 2 Floor 3 Floor Number Number Of Floor Of Building Age Of The Building Between 11-15 **Heating Types** Air conditioning House Type Middle floor available State Of The Property From Whom property owner Exchangeable no Suitable For Bank Loan yes Balcony yes **Number Of Elevators** 1 **Number Of Fronts** 2

Furniture

Painted

Dishwasher

Refrigerator

Shower cabin

Stove

Air conditioning

Built in closet