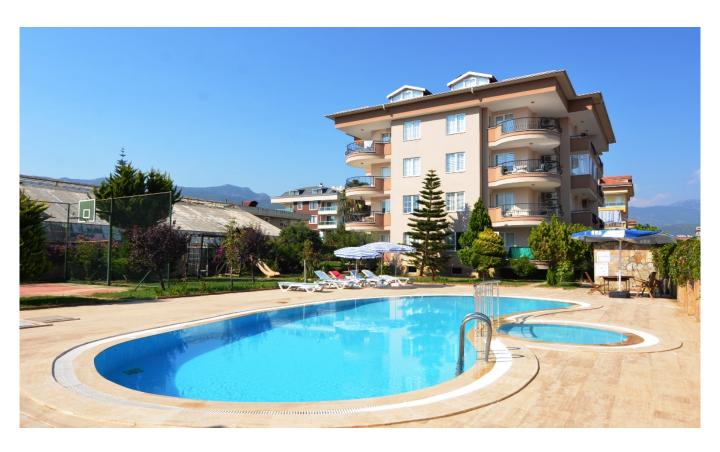

### Antalya, Alanya

DAİREMİZ DENİZE 600 METRE MESAFEDEDİR. EŞYALI OLUP EŞYALARI YENİDİR. AKTİVİTELERİ : AÇIK HAVUZ TENİS DEPO ÇARDAK BARBEKÜ GİBİ AKTİVİTELERİ VARDIR. TÜM MARKETLERİN YANIBAŞINDADIR. ULAŞIM SORUNU YOKTUR.

### **Outdoor Facilities**

Security 24/7

Tennis courts

Private parking

Satellite

Water pressure tank

Cable tv

Camera system

Sound insulation

Sport center

Swimming pool (outdoor)