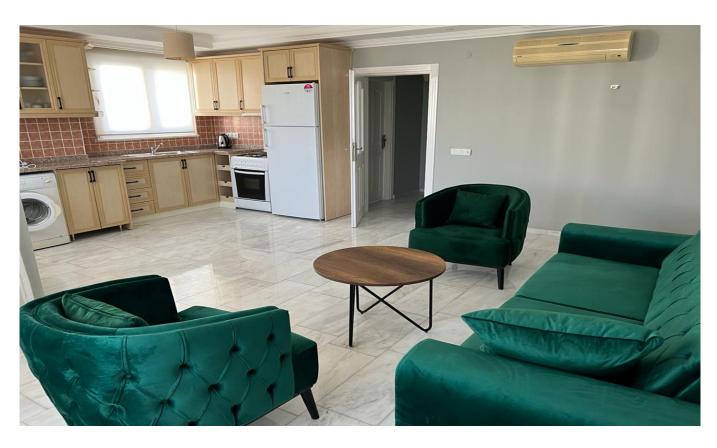

#### Ad Details

Feature Value Ad No. 1698228384 Price 139,000 € Ad date 25, Oct 2023 Property type Apartment Total area 110 m<sup>2</sup> Net area 100 m<sup>2</sup> 2 + 1Number Of Rooms Number Of Bathrooms 2 Floor 3 Floor Number Number Of Floor Of Building Age Of The Building Between 11-15 **Heating Types** Air conditioning House Type Middle floor available State Of The Property From Whom property owner Exchangeable no Suitable For Bank Loan yes Balcony yes **Number Of Elevators** 1 **Number Of Fronts** 2

# **Indoor Facilities**

Car parking

Balcony and terrace for each house

Shopping center

American door

American kitchen

Elevator

Barbecue

Furniture

Painted

Dishwasher

Refrigerator

Shower cabin

Stove

Air conditioning

Built in closet