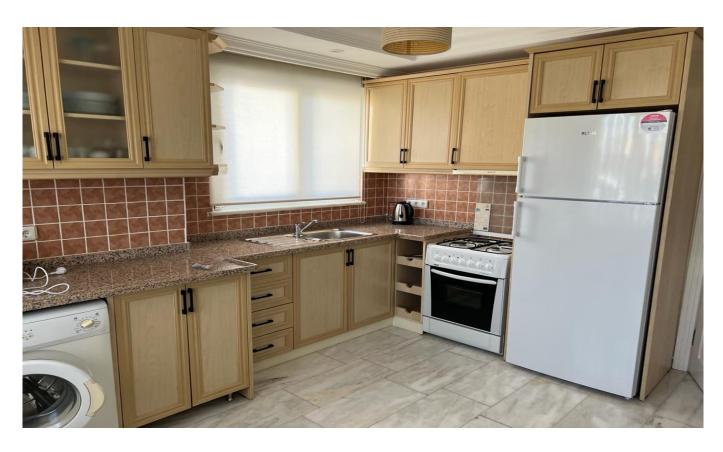

# **Indoor Facilities**

Car parking

Balcony and terrace for each house

Shopping center

American door

American kitchen

Elevator

Barbecue

Furniture

Painted

Dishwasher

Refrigerator

Shower cabin

Stove

Air conditioning

Built in closet