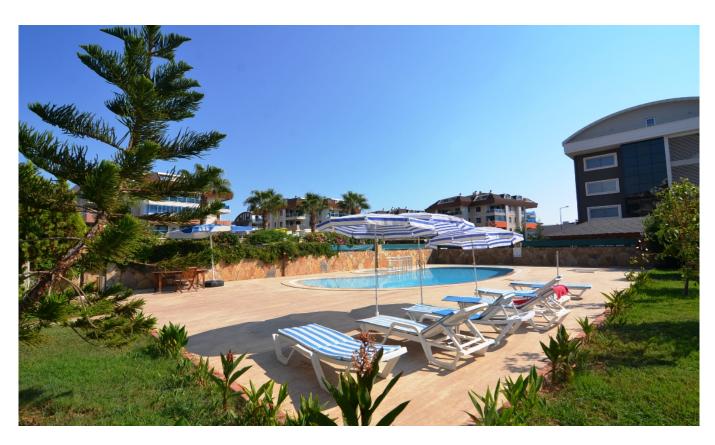

### Antalya, Alanya

DAİREMİZ DENİZE 600 METRE MESAFEDEDİR. EŞYALI OLUP EŞYALARI YENİDİR. AKTİVİTELERİ : AÇIK HAVUZ TENİS DEPO ÇARDAK BARBEKÜ GİBİ AKTİVİTELERİ VARDIR. TÜM MARKETLERİN YANIBAŞINDADIR. ULAŞIM SORUNU YOKTUR.

#### Ad Details

Feature Value Ad No. 1698228384 Price 139,000 € Ad date 25, Oct 2023 Property type Apartment Total area 110 m<sup>2</sup> Net area 100 m<sup>2</sup> 2 + 1Number Of Rooms Number Of Bathrooms 2 Floor 3 Floor Number Number Of Floor Of Building Age Of The Building Between 11-15 **Heating Types** Air conditioning House Type Middle floor available State Of The Property From Whom property owner Exchangeable no Suitable For Bank Loan yes Balcony yes **Number Of Elevators** 1 **Number Of Fronts** 2

#### Gallery































### Other features

## General Features

City

Nature

Park & green field

Pool

# **Indoor Facilities**

Car parking

Balcony and terrace for each house

Shopping center

American door

American kitchen

Elevator

Barbecue

Furniture

Painted

Dishwasher

Refrigerator

Shower cabin

Stove

Air conditioning

Built in closet

Intercom

Water heater

Seramik zemin

Steel door

Washer

Wi fi

### **Outdoor Facilities**

Security 24/7

Tennis courts

Private parking

Satellite

Water pressure tank

Cable tv

Camera system

Sound insulation

Sport center

Swimming pool (outdoor)

### **Property Status**

Ready to move

### Frontage

South

West

### Nearliness

Street market

Grocery

Mosque

Amusement center

Sports & fitness centers

Village clinic

Pharmacy

Elementary school

High