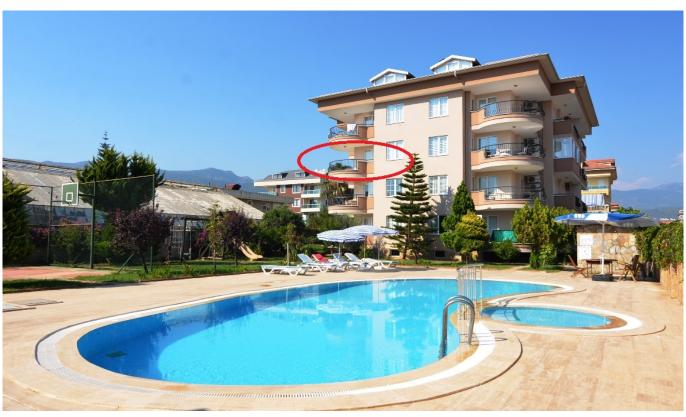

### Antalya, Alanya

DAİREMİZ DENİZE 600 METRE MESAFEDEDİR. EŞYALI OLUP EŞYALARI YENİDİR. AKTİVİTELERİ : AÇIK HAVUZ TENİS DEPO ÇARDAK BARBEKÜ GİBİ AKTİVİTELERİ VARDIR. TÜM MARKETLERİN YANIBAŞINDADIR. ULAŞIM SORUNU YOKTUR.

#### Ad Details

Feature Value Ad No. 1698228384 Price 139,000 € Ad date 25, Oct 2023 Property type Apartment Total area 110 m<sup>2</sup> Net area 100 m<sup>2</sup> 2 + 1Number Of Rooms Number Of Bathrooms 2 Floor 3 Floor Number Number Of Floor Of Building Age Of The Building Between 11-15 **Heating Types** Air conditioning House Type Middle floor available State Of The Property From Whom property owner Exchangeable no Suitable For Bank Loan yes Balcony yes **Number Of Elevators** 1 **Number Of Fronts** 2

#### Gallery































### Other features

## General Features

City

Nature

Park & green field

Pool

# **Indoor Facilities**

Car parking

Balcony and terrace for each house

Shopping center

American door

American kitchen

Elevator

Barbecue

Furniture

Painted

Dishwasher

Refrigerator

Shower cabin

Stove

Air conditioning

Built in closet

Intercom

Water heater

Seramik zemin

Steel door

Washer

Wi fi

### **Outdoor Facilities**

Security 24/7

Tennis courts

Private parking

Satellite

Water pressure tank

Cable tv

Camera system

Sound insulation

Sport center

Swimming pool (outdoor)

### **Property Status**

Ready to move

### Frontage

South

West

### Nearliness

Street market

Grocery

Mosque

Amusement center

Sports & fitness centers

Village clinic

Pharmacy

Elementary school

High s