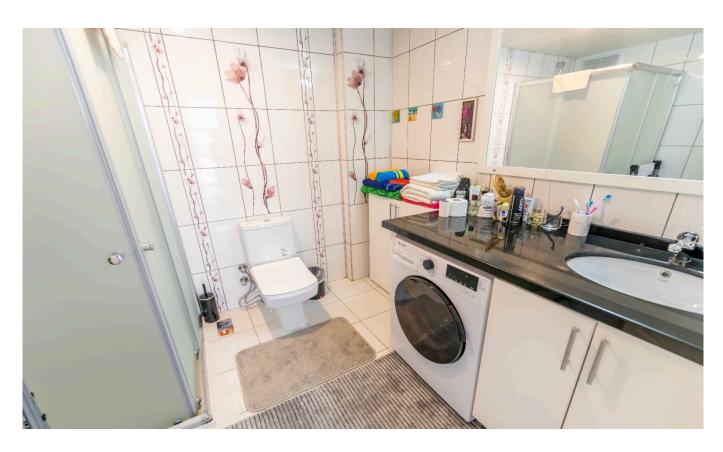

Elevator

Barbecue

Furniture

Painted

Dishwasher

Refrigerator

Shower cabin

Stove

Air conditioning

Built in closet

Intercom

Water heater

Kitchen (built in)

Seramik zemin

Spot lighting

Steel door