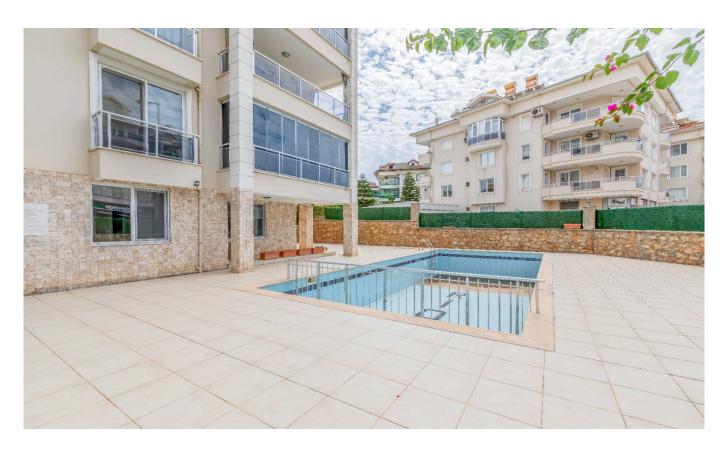

#### Antalya Alanya Apartment For Resale

#### Antalya, Alanya

DAİREMİZ ÇOK FERAH BİR 1+1 DİR. KUZEY DOĞU CEPHE OLUP EŞYALARI YENİ VE BÜYÜK BİR ZEVKLE DİZAYN EDİLMİŞTİR. DENİZE 1500 METRE MESAFEDE OLUP HARİKA BİR KONUMDADIR. SİTEMİZDE .... AÇIK HAVUZ FİTNESS KAMELYA OTOPARK GİBİ AKTİVİTELER MEVCUTTUR...

#### Ad Details

Feature Value

 Ad No.
 1695028716

 Price
 145,000 €

 Ad date
 18, Sep 2023

 Property type
 Apartment

# Gallery

































#### Other features

# General Features

City

Nature

Park & green field

## **Indoor Facilities**

Car parking

Balcony and terrace for each house

Shopping center

Dsl

American door

American kitchen

Built in oven

Elevator

Barbecue

Furniture

Painted

Dishwasher

Refrigerator

Shower cabin

Stove

Air conditioning

Built in closet

Intercom

Water heater

Kitchen (built in)

Seramik zemin

Spot lighting

Steel door

Washer

Wi fi

#### **Outdoor Facilities**

Private parking

Satellite

Water pressure tank

Cable tv

Camera system

Saunas

Sound insulation

Sport center

Swimming pool (outdoor)

## **Property Status**

Ready to move

### Frontage

East

North

#### **Nearliness**

Street market

Grocery

Mosque

Amusement center

Sports & fitness centers

Village clin