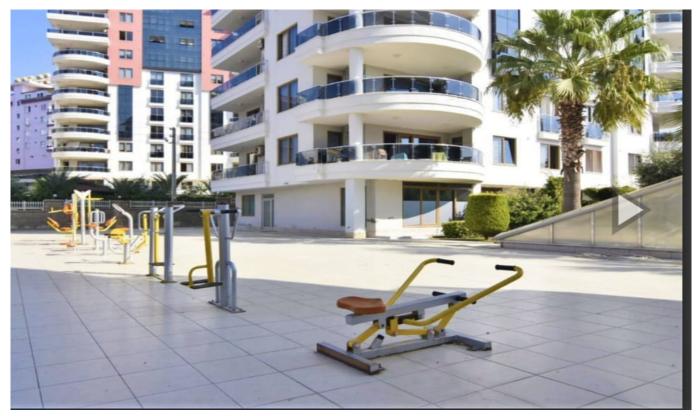

s                                             |                                                              |     |     |
|--------------------------------------------------------|--------------------------------------------------------------|-----|-----|
| Feature<br>Ad No.<br>Price<br>Ad date<br>Property type | Value<br>1680856401<br>490,000 €<br>7, Apr 2023<br>Apartment |     |     |
| Gallery                                                |                                                              |     |     |
|                                                        |                                                              | - 1 | - 1 |
|                                                        |                                                              |     |     |







































## Other features

# Indoor Facilities

Car parking Balcony and terrace for each house Shopping center Dsl American door Elevator Barbecue Painted Shower cabin Built in closet Drywall Seramik zemin Steel door Wi fi

### **Outdoor Facilities**

Security 24/7 Tennis courts Private parking Satellite Water pressure tank Cable tv Camera system Saunas Sound insulation Sport center Steam room Superintendent Swimming pool (indoor) Swimming pool (outdoor) Turkish bath

## Property Status

Ready to move

| Frontage |  |  |  |
|----------|--|--|--|
| North    |  |  |  |

South

### Nearliness

Street market Grocery Sports & fitness centers Village clinic Hospital Elementary school City center Park

#### Transportation

Bus stop Avenue

### **Building Features**

Elevat