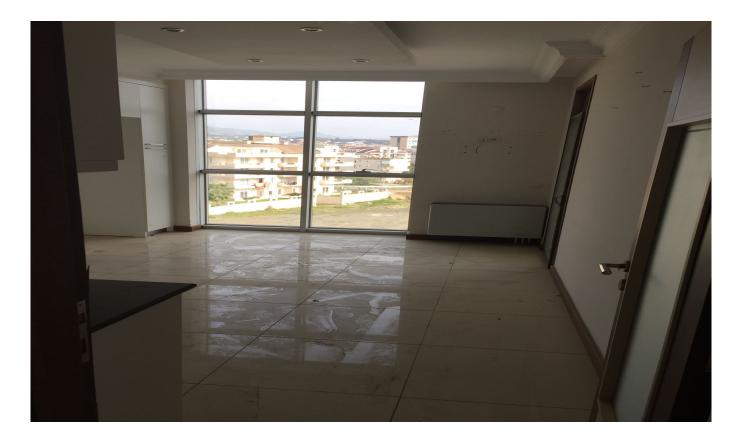

# Indoor Facilities

Car parking Balcony and terrace for each house Shopping center Dsl American door Elevator Barbecue Painted Shower cabin Built in closet Drywall Seramik zemin Steel door Wi fi

## Property Status

Ready to move

| Frontage |  |  |  |
|----------|--|--|--|
| North    |  |  |  |

South