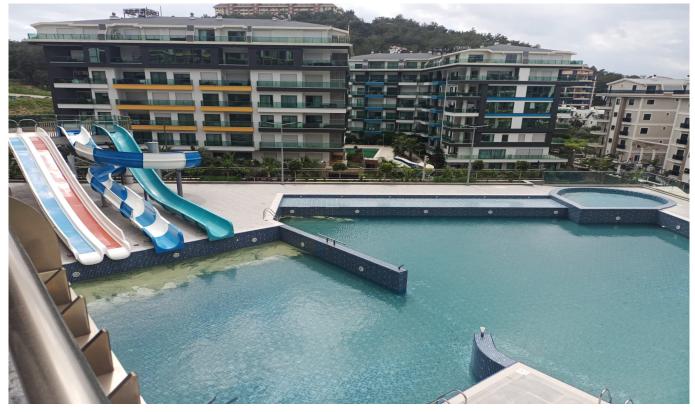

#### Antalya, Alanya

DAİREMİZ ALANYA KARGICAKTA BÖLGENİN EN MUHTEŞEM PROJELERİNDEN OLAN KONAK SEASIDE PREMIUM DA ÇOK KULLANIŞLI BİR 3+1 DUBLEKS DİR. KAPALI ve AÇIK HAVUZ SPHA FİTNESS KREŞ ÇOCUK OYUN ALANLARI BARBEKÜ HAMAM SAHUNA BUHAR ODASI DİNLENME ODASI GİBİ BİRÇOK AKTİVİTESİ VARDIR.

## General Features

Nature

Park & green field

Pool

Sea

Detached pool

Saunas

Sound insulation

Sport center

Steam room

Swimming pool (indoor)

Swimming pool (outdoor)

Turkish bath

## Social

Aerobics room

Basketball court

Cinema

Fitness center

Gym

Indoor swimming pool

Open air swimming pool