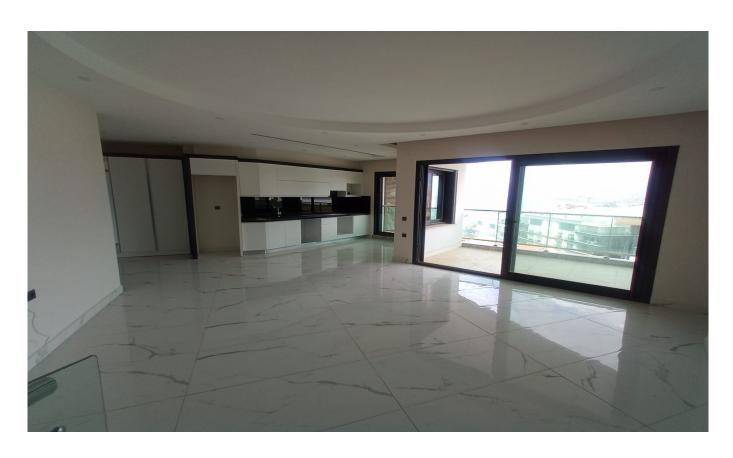

#### Ad Details

Feature Value Ad No. 1680812621 Price 495,000 € Ad date 6, Apr 2023 Property type Apartment 170 m<sup>2</sup> Total area 150 m<sup>2</sup> Net area Number Of Rooms 3 + 1Number Of Bathrooms Floor Number Floor 5 Number Of Floor Of Building Age Of The Building 1 **Heating Types** Air conditioning State Of The Furnishing Unfurnished triplex House Type State Of The Property available From Whom property owner Exchangeable no Suitable For Bank Loan yes Balcony yes Title Deed Status Condominium Title Deed **Number Of Elevators** 2

# Residence Type

Top floor duplex