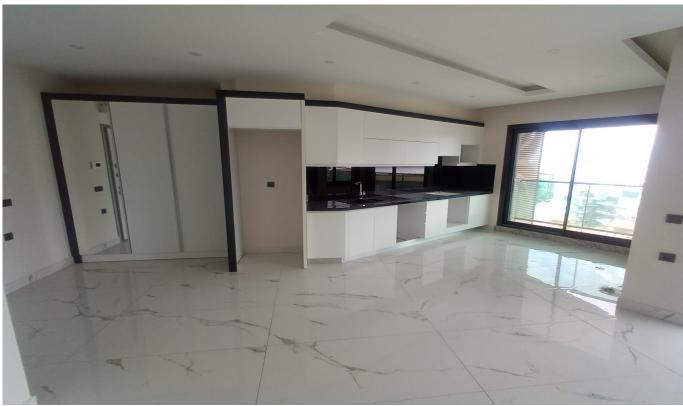

#### Ad Details

Feature Value Ad No. 1680812621 Price 495,000 € Ad date 6, Apr 2023 Property type Apartment 170 m<sup>2</sup> Total area 150 m<sup>2</sup> Net area Number Of Rooms 3 + 1Number Of Bathrooms Floor Number Floor 5 Number Of Floor Of Building Age Of The Building 1 **Heating Types** Air conditioning State Of The Furnishing Unfurnished triplex House Type State Of The Property available From Whom property owner Exchangeable no Suitable For Bank Loan yes Balcony yes Title Deed Status Condominium Title Deed **Number Of Elevators** 2

# Residence Type

Top floor duplex