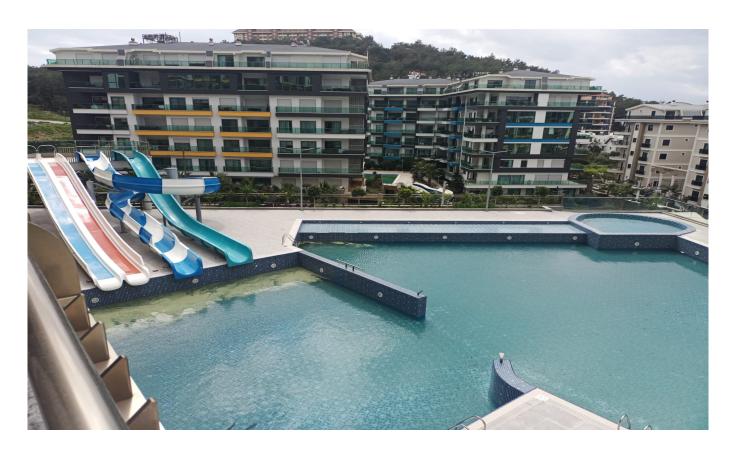

## General Features

Nature

Park & green field

Pool

Sea

Detached pool

Saunas

Sound insulation

Sport center

Steam room

Swimming pool (indoor)

Swimming pool (outdoor)

Turkish bath

## Social

Aerobics room

Basketball court

Cinema

Fitness center

Gym

Indoor swimming pool

Open air swimming pool