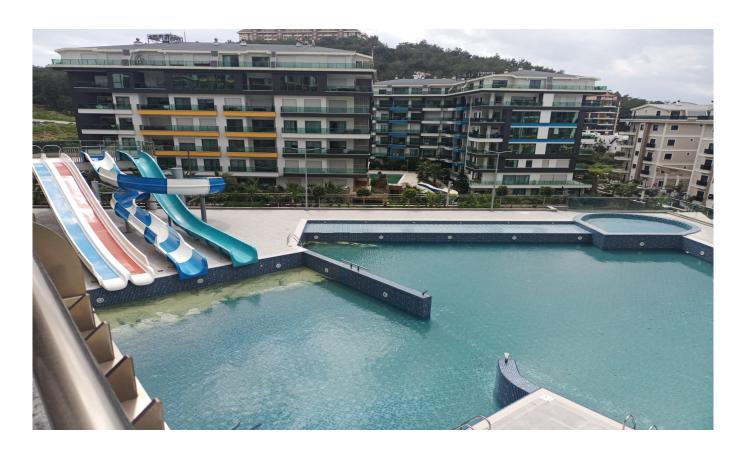

#### Antalya, Alanya

DAİREMİZ ALANYA KARGICAKTA BÖLGENİN EN MUHTEŞEM PROJELERİNDEN OLAN KONAK SEASIDE PREMIUM DA ÇOK KULLANIŞLI BİR 3+1 DUBLEKS DİR. KAPALI ve AÇIK HAVUZ SPHA FİTNESS KREŞ ÇOCUK OYUN ALANLARI BARBEKÜ HAMAM SAHUNA BUHAR ODASI DİNLENME ODASI GİBİ BİRÇOK AKTİVİTESİ VARDIR.

## General Features

Nature

Park & green field

Pool

Sea

Detached pool

Saunas

Sound insulation

Sport center

Steam room

Swimming pool (indoor)

Swimming pool (outdoor)

Turkish bath

## Social

Aerobics room

Basketball court

Cinema

Fitness center

Gym

Indoor swimming pool

Open air swimming pool