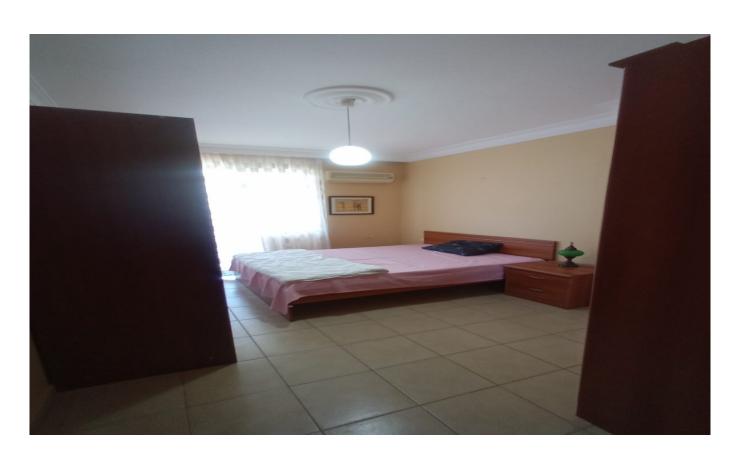

#### Ad Details

| Feature                            | Value              |
|------------------------------------|--------------------|
| Ad No.                             | 1678699580         |
| Price                              | 180,000 €          |
| Ad date                            | 13, Mar 2023       |
| Property type                      | Apartment          |
| Total area                         | 210 m <sup>2</sup> |
| Net area                           | 180 m <sup>2</sup> |
| Number Of Rooms                    | 4 + 1              |
| Number Of Bathrooms                | 2                  |
| Floor Number                       | Floor 5            |
| Number Of Floor Of Building        | 5                  |
| Age Of The Building                | Between 16-20      |
| Heating Types                      | Air conditioning   |
| State Of The Furnishing            | Unfurnished        |
| House Type                         | triplex            |
| State Of The Property              | available          |
| From Whom                          | property owner     |
| Exchangeable                       | no                 |
| Suitable For Bank Loan             | yes                |
| Balcony                            | yes                |
| Number Of Elevators                | 1                  |
| Suitable For Turkish Citizenship   | Yes                |
| Suitable For Real Estate Residence | Yes                |