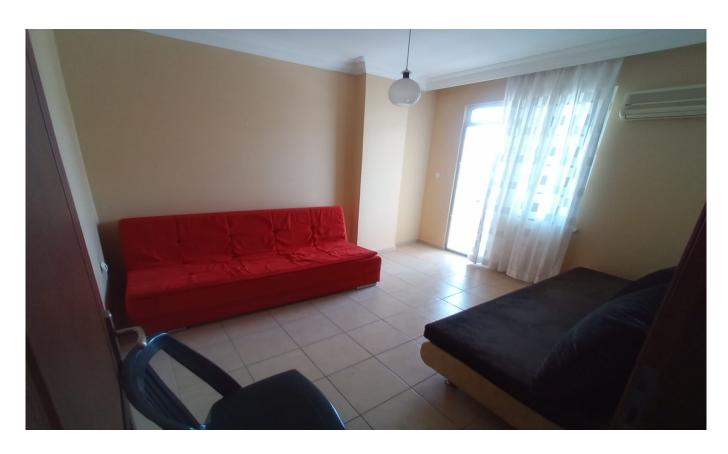

#### Antalya, Alanya

DAİREMİZ DENİZE 300 METRE MESAFEDE DİR. AÇIK HAVUZU BERBEKU VE ÇARDAĞI VARDIR. PAZARA TÜM MARKETLERE CAMİİ OKUL GİBİ ÖNEMLİ MERKEZLERİN YANIBAŞINDADIR. ÇOK KULLANIŞLI BİR 4+1 DİR.

#### Ad Details

| Feature                            | Value              |
|------------------------------------|--------------------|
| Ad No.                             | 1678699580         |
| Price                              | 180,000 €          |
| Ad date                            | 13, Mar 2023       |
| Property type                      | Apartment          |
| Total area                         | 210 m <sup>2</sup> |
| Net area                           | 180 m <sup>2</sup> |
| Number Of Rooms                    | 4 + 1              |
| Number Of Bathrooms                | 2                  |
| Floor Number                       | Floor 5            |
| Number Of Floor Of Building        | 5                  |
| Age Of The Building                | Between 16-20      |
| Heating Types                      | Air conditioning   |
| State Of The Furnishing            | Unfurnished        |
| House Type                         | triplex            |
| State Of The Property              | available          |
| From Whom                          | property owner     |
| Exchangeable                       | no                 |
| Suitable For Bank Loan             | yes                |
| Balcony                            | yes                |
| Number Of Elevators                | 1                  |
| Suitable For Turkish Citizenship   | Yes                |
| Suitable For Real Estate Residence | Yes                |