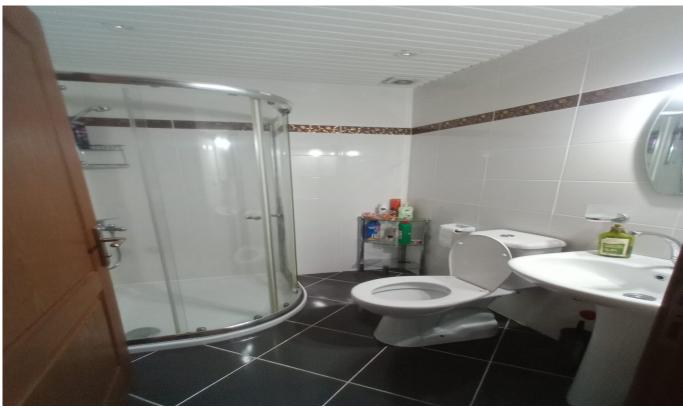

#### Ad Details

| Feature                            | Value              |
|------------------------------------|--------------------|
| Ad No.                             | 1678699580         |
| Price                              | 180,000 €          |
| Ad date                            | 13, Mar 2023       |
| Property type                      | Apartment          |
| Total area                         | 210 m <sup>2</sup> |
| Net area                           | 180 m <sup>2</sup> |
| Number Of Rooms                    | 4 + 1              |
| Number Of Bathrooms                | 2                  |
| Floor Number                       | Floor 5            |
| Number Of Floor Of Building        | 5                  |
| Age Of The Building                | Between 16-20      |
| Heating Types                      | Air conditioning   |
| State Of The Furnishing            | Unfurnished        |
| House Type                         | triplex            |
| State Of The Property              | available          |
| From Whom                          | property owner     |
| Exchangeable                       | no                 |
| Suitable For Bank Loan             | yes                |
| Balcony                            | yes                |
| Number Of Elevators                | 1                  |
| Suitable For Turkish Citizenship   | Yes                |
| Suitable For Real Estate Residence | Yes                |