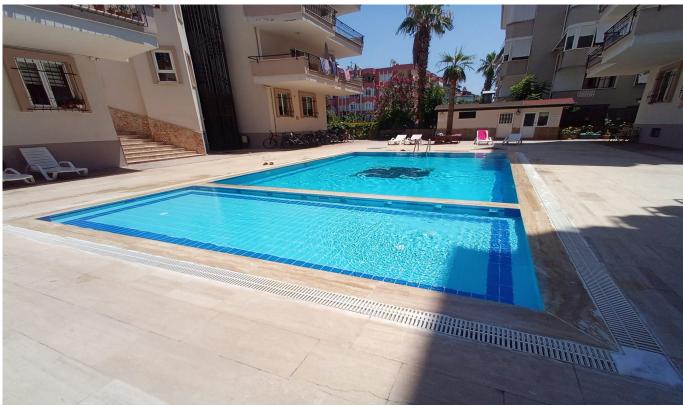

#### Antalya, Alanya

DAİREMİZ DENİZE 300 METRE MESAFEDE DİR. AÇIK HAVUZU BERBEKU VE ÇARDAĞI VARDIR. PAZARA TÜM MARKETLERE CAMİİ OKUL GİBİ ÖNEMLİ MERKEZLERİN YANIBAŞINDADIR. ÇOK KULLANIŞLI BİR 4+1 DİR.

## General Features

City

Nature

Park & green field

Pool

Sea

### **Outdoor Facilities**

Security 24/7

Private parking

Satellite

Water pressure tank

Cable tv

Camera system

Swimming pool (outdoor)