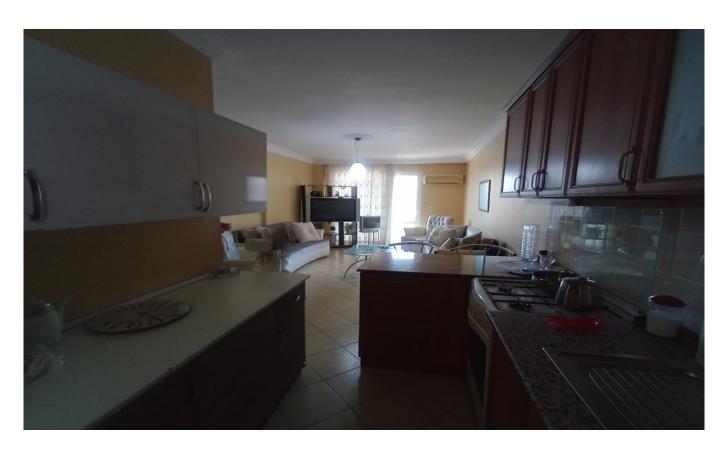

#### Antalya, Alanya

DAİREMİZ DENİZE 300 METRE MESAFEDE DİR. AÇIK HAVUZU BERBEKU VE ÇARDAĞI VARDIR. PAZARA TÜM MARKETLERE CAMİİ OKUL GİBİ ÖNEMLİ MERKEZLERİN YANIBAŞINDADIR. ÇOK KULLANIŞLI BİR 4+1 DİR.

#### Ad Details

| Feature                            | Value              |
|------------------------------------|--------------------|
| Ad No.                             | 1678699580         |
| Price                              | 180,000 €          |
| Ad date                            | 13, Mar 2023       |
| Property type                      | Apartment          |
| Total area                         | 210 m <sup>2</sup> |
| Net area                           | 180 m <sup>2</sup> |
| Number Of Rooms                    | 4 + 1              |
| Number Of Bathrooms                | 2                  |
| Floor Number                       | Floor 5            |
| Number Of Floor Of Building        | 5                  |
| Age Of The Building                | Between 16-20      |
| Heating Types                      | Air conditioning   |
| State Of The Furnishing            | Unfurnished        |
| House Type                         | triplex            |
| State Of The Property              | available          |
| From Whom                          | property owner     |
| Exchangeable                       | no                 |
| Suitable For Bank Loan             | yes                |
| Balcony                            | yes                |
| Number Of Elevators                | 1                  |
| Suitable For Turkish Citizenship   | Yes                |
| Suitable For Real Estate Residence | Yes                |