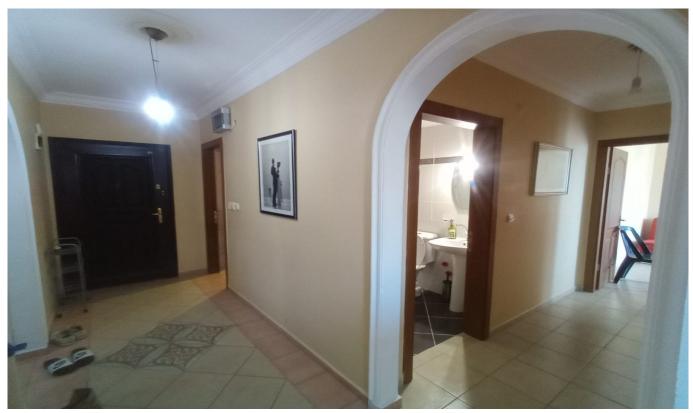

#### Ad Details

| Feature                            | Value              |
|------------------------------------|--------------------|
| Ad No.                             | 1678699580         |
| Price                              | 180,000 €          |
| Ad date                            | 13, Mar 2023       |
| Property type                      | Apartment          |
| Total area                         | 210 m <sup>2</sup> |
| Net area                           | 180 m <sup>2</sup> |
| Number Of Rooms                    | 4 + 1              |
| Number Of Bathrooms                | 2                  |
| Floor Number                       | Floor 5            |
| Number Of Floor Of Building        | 5                  |
| Age Of The Building                | Between 16-20      |
| Heating Types                      | Air conditioning   |
| State Of The Furnishing            | Unfurnished        |
| House Type                         | triplex            |
| State Of The Property              | available          |
| From Whom                          | property owner     |
| Exchangeable                       | no                 |
| Suitable For Bank Loan             | yes                |
| Balcony                            | yes                |
| Number Of Elevators                | 1                  |
| Suitable For Turkish Citizenship   | Yes                |
| Suitable For Real Estate Residence | Yes                |