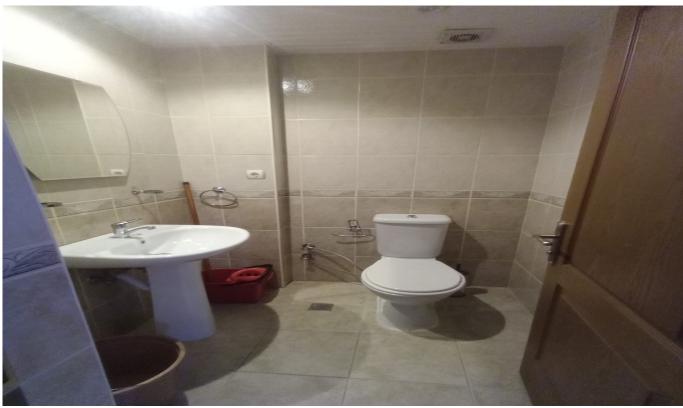

#### Ad Details

| Feature                            | Value              |
|------------------------------------|--------------------|
| Ad No.                             | 1678699580         |
| Price                              | 180,000 €          |
| Ad date                            | 13, Mar 2023       |
| Property type                      | Apartment          |
| Total area                         | 210 m <sup>2</sup> |
| Net area                           | 180 m <sup>2</sup> |
| Number Of Rooms                    | 4 + 1              |
| Number Of Bathrooms                | 2                  |
| Floor Number                       | Floor 5            |
| Number Of Floor Of Building        | 5                  |
| Age Of The Building                | Between 16-20      |
| Heating Types                      | Air conditioning   |
| State Of The Furnishing            | Unfurnished        |
| House Type                         | triplex            |
| State Of The Property              | available          |
| From Whom                          | property owner     |
| Exchangeable                       | no                 |
| Suitable For Bank Loan             | yes                |
| Balcony                            | yes                |
| Number Of Elevators                | 1                  |
| Suitable For Turkish Citizenship   | Yes                |
| Suitable For Real Estate Residence | Yes                |