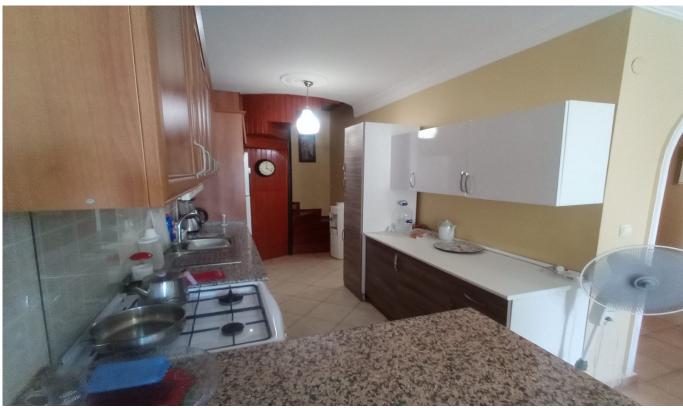

g        | 5                  |
| Age Of The Building                | Between 16-20      |
| Heating Types                      | Air conditioning   |
| State Of The Furnishing            | Unfurnished        |
| House Type                         | triplex            |
| State Of The Property              | available          |
| From Whom                          | property owner     |
| Exchangeable                       | no                 |
| Suitable For Bank Loan             | yes                |
| Balcony                            | yes                |
| Number Of Elevators                | 1                  |
| Suitable For Turkish Citizenship   | Yes                |
| Suitable For Real Estate Residence | Yes                |

### Gallery







































### Other features

## General Features

City

Nature

Park & green field

Pool

Sea

### **Indoor Facilities**

Shopping center

Dsl

American door

American kitchen

Elevator

Painted

Bath tub

Cellar

Seramik zemin

Steel door

Wi fi

### **Outdoor Facilities**

Security 24/7

Private parking

Satellite

Water pressure tank

Cable tv

Camera system

Swimming pool (outdoor)

### **Property Status**

Ready to move

### Frontage

South

West

#### **Nearliness**

Street market

Grocery

Mosque

Amusement center

Sports & fitness centers

Village clinic

Pharmacy

Hospital

Elementary school

City center

Police office

Park

#### Transportation

Bus stop

Avenue

Coast

#### Infrastructure

Electric

Industrial electricity

Adsl

Cable tv

Fiber internet

Phone line

#### **Building F