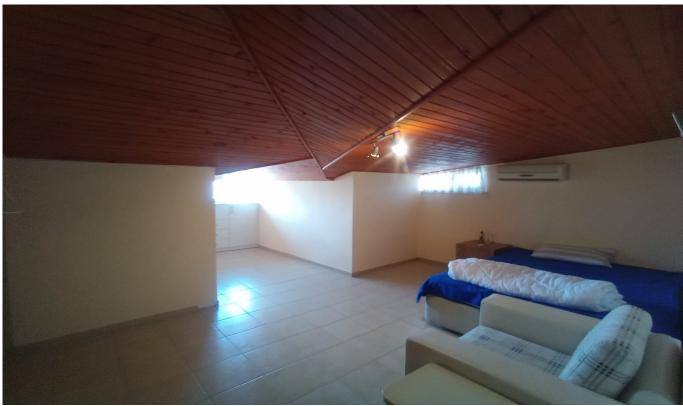

#### Ad Details

| Feature                            | Value              |
|------------------------------------|--------------------|
| Ad No.                             | 1678699580         |
| Price                              | 180,000 €          |
| Ad date                            | 13, Mar 2023       |
| Property type                      | Apartment          |
| Total area                         | 210 m <sup>2</sup> |
| Net area                           | 180 m <sup>2</sup> |
| Number Of Rooms                    | 4 + 1              |
| Number Of Bathrooms                | 2                  |
| Floor Number                       | Floor 5            |
| Number Of Floor Of Building        | 5                  |
| Age Of The Building                | Between 16-20      |
| Heating Types                      | Air conditioning   |
| State Of The Furnishing            | Unfurnished        |
| House Type                         | triplex            |
| State Of The Property              | available          |
| From Whom                          | property owner     |
| Exchangeable                       | no                 |
| Suitable For Bank Loan             | yes                |
| Balcony                            | yes                |
| Number Of Elevators                | 1                  |
| Suitable For Turkish Citizenship   | Yes                |
| Suitable For Real Estate Residence | Yes                |

# Residence Type

Top floor duplex