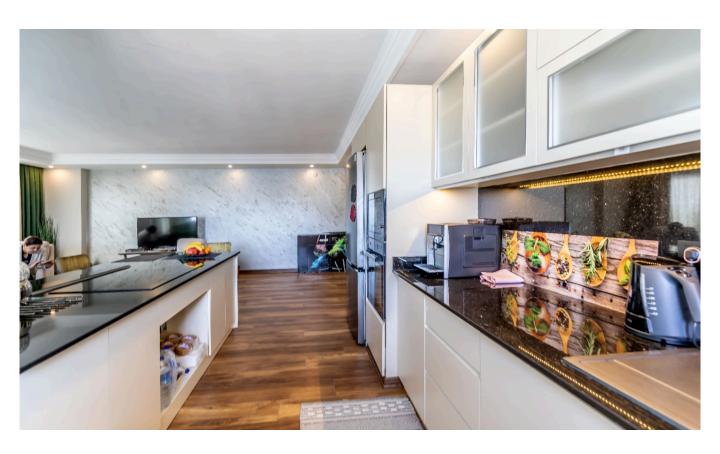

# **Indoor Facilities**

Balcony and terrace for each house

Shopping center

Dsl

American door

American kitchen

Built in oven

Elevator

Furniture

Painted

Dishwasher

Refrigerator

Shower cabin

Stove

Air conditioning

Water heater