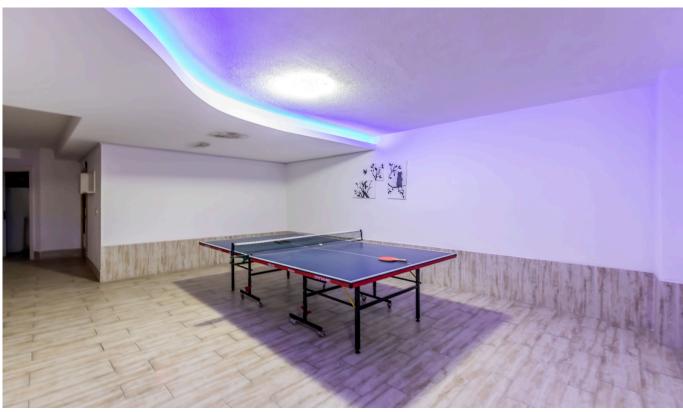

# **Indoor Facilities**

Balcony and terrace for each house

Shopping center

Dsl

American door

American kitchen

Built in oven

Elevator

Sound insulation

Sport center

Steam room

Superintendent

Swimming pool (indoor)

Swimming pool (outdoor)

Turkish bath