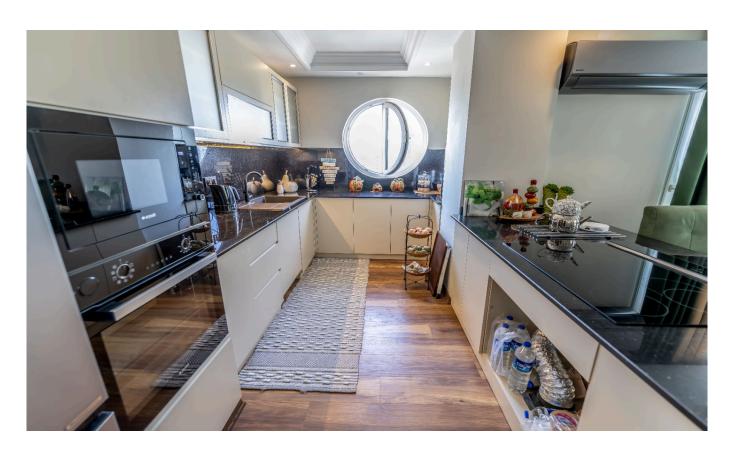

# **Indoor Facilities**

Balcony and terrace for each house

Shopping center

Dsl

American door

American kitchen

Built in oven

Elevator

Furniture

Painted

Dishwasher

Refrigerator

Shower cabin

Stove

Air conditioning

Water heater

Drywall Kitchen (built in) Seramik zemin Steel door Wi fi