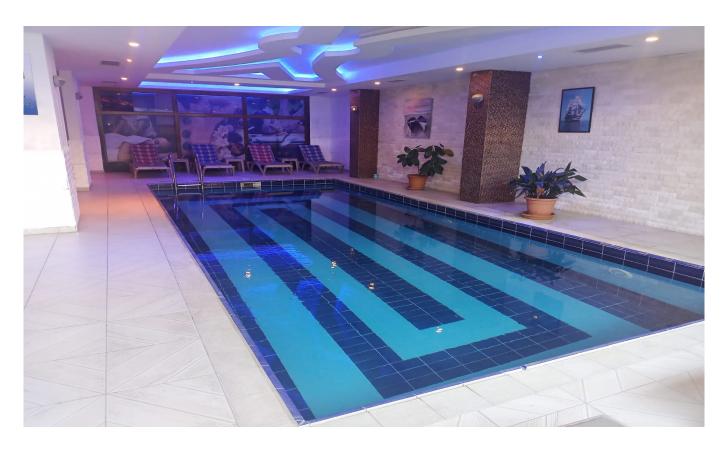

#### Antalya, Alanya

DAİREMİZ KAPALI AÇIK HAVUZ SAHUNA BUHAR ODASI SPHA MERKEZİ FİTNESS DENİZE PLAJA ALT GEÇİT GİBİ BİRÇOK AKTİVİTESİ MEVCUTTUR ALTINDA CARFUR ALIŞVERİŞ MERKEZİ VARDIR. MAHMUTLAR ÇARŞI MERKEZİ ve MEŞHUR CUMARTESİ PAZARININ HEMEN YANIBAŞINDADIR. EŞYALI OLUP FİYATA EŞYALAR DAHİLDİR. AİDATI SADECE 400 TL dir. BALKONLARI CAM KAPALIDIR.

Sound insulation

Sport center

Steam room

Superintendent

Swimming pool (indoor)

Swimming pool (outdoor)

Turkish bath