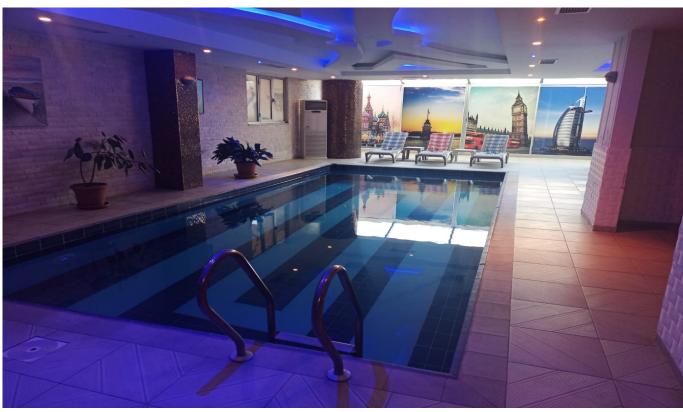

#### Antalya, Alanya

DAİREMİZ KAPALI AÇIK HAVUZ SAHUNA BUHAR ODASI SPHA MERKEZİ FİTNESS DENİZE PLAJA ALT GEÇİT GİBİ BİRÇOK AKTİVİTESİ MEVCUTTUR ALTINDA CARFUR ALIŞVERİŞ MERKEZİ VARDIR. MAHMUTLAR ÇARŞI MERKEZİ ve MEŞHUR CUMARTESİ PAZARININ HEMEN YANIBAŞINDADIR. EŞYALI OLUP FİYATA EŞYALAR DAHİLDİR. AİDATI SADECE 400 TL dir. BALKONLARI CAM KAPALIDIR.

Sound insulation

Sport center

Steam room

Superintendent

Swimming pool (indoor)

Swimming pool (outdoor)

Turkish bath