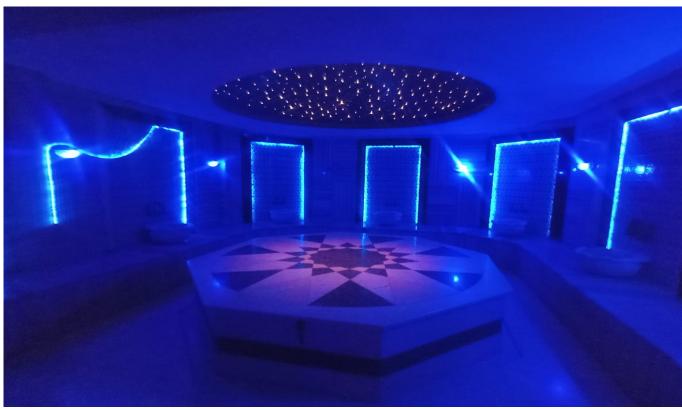

#### Antalya, Alanya

DAİREMİZ KAPALI AÇIK HAVUZ SAHUNA BUHAR ODASI SPHA MERKEZİ FİTNESS DENİZE PLAJA ALT GEÇİT GİBİ BİRÇOK AKTİVİTESİ MEVCUTTUR ALTINDA CARFUR ALIŞVERİŞ MERKEZİ VARDIR. MAHMUTLAR ÇARŞI MERKEZİ ve MEŞHUR CUMARTESİ PAZARININ HEMEN YANIBAŞINDADIR. EŞYALI OLUP FİYATA EŞYALAR DAHİLDİR. AİDATI SADECE 400 TL dir. BALKONLARI CAM KAPALIDIR.

Sound insulation

Sport center

Steam room

Superintendent

Swimming pool (indoor)

Swimming pool (outdoor)

Turkish bath