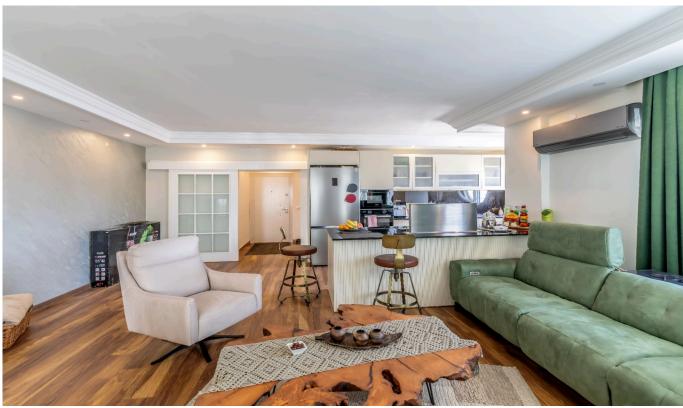

# **Indoor Facilities**

Balcony and terrace for each house

Shopping center

Dsl

American door

American kitchen

Built in oven

Elevator

Furniture

Painted

Dishwasher

Refrigerator

Shower cabin

Stove

Air conditioning

Water heater

Drywall Kitchen (built in) Seramik zemin Steel door Wi fi