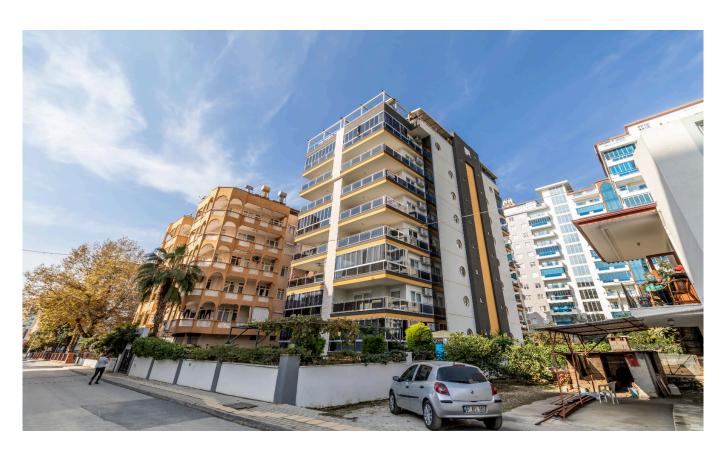

e MEŞHUR CUMARTESİ PAZARININ HEMEN YANIBAŞINDADIR. EŞYALI OLUP FİYATA EŞYALAR DAHİLDİR. AİDATI SADECE 400 TL dir. BALKONLARI CAM KAPALIDIR.

#### Ad Details

Feature Value Ad No. Price Ad date Property type Total area Net area

Number Of Rooms Number Of Bathrooms

Floor Number Number Of Floor Of Building

Age Of The Building **Heating Types** House Type

State Of The Property

From Whom Exchangeable

Suitable For Bank Loan

Balcony

Title Deed Status

Number Of Elevators **Number Of Fronts** 

1676535183 135,000 € 16, Feb 2023 **Apartment** 50 m<sup>2</sup> 65 m<sup>2</sup>

Studio (1 + 0)

Floor 7 12

Between 5-10 Air conditioning Middle floor available

property owner

no yes yes

Floor Easement Deed

2 2

#### Gallery























































































### Other features

## General Features

City

Nature

Park & green field

Sea

# **Indoor Facilities**

Balcony and terrace for each house

Shopping center

Dsl

American door

American kitchen

Built in oven

Elevator

Furniture

Painted

Dishwasher

Refrigerator

Shower cabin

Stove

Air conditioning

Water heater

Drywall Kitchen (built in) Seramik zemin Steel door Wi fi

#### **Outdoor Facilities**

Security 24/7

Private parking

Satellite

Water pressure tank

Cable tv

Camera system

Saunas

Sound insulation

Sport center

Steam room

Superintendent

Swimming pool (indoor)

Swimming pool (outdoor)

Turkish bath

### **Property Status**

Ready to move

### Frontage

North

West

### Nearliness

Street market

Grocery

Mosque

Amusement center

Sports & fitness cent