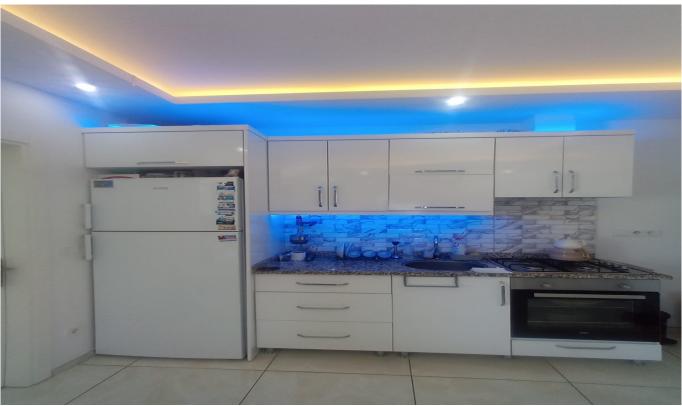

# **Indoor Facilities**

Balcony and terrace for each house

Shopping center

Dsl

American door

American kitchen

Built in oven

Elevator

Furniture

Painted

Dishwasher

Refrigerator

Shower cabin

Stove

Air conditioning

Water heater

Drywall Kitchen (built in) Seramik zemin Steel door Wi fi