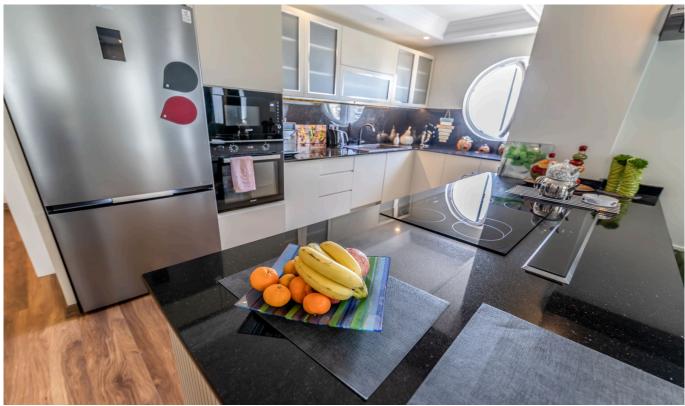

Furniture

Painted

Dishwasher

Refrigerator

Shower cabin

Stove

Air conditioning

Water heater