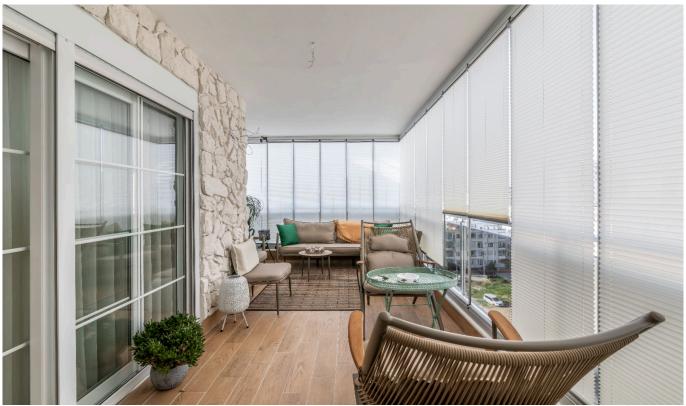

#### Antalya, Alanya

DAİREMİZ KAPALI AÇIK HAVUZ SAHUNA BUHAR ODASI SPHA MERKEZİ FİTNESS DENİZE PLAJA ALT GEÇİT GİBİ BİRÇOK AKTİVİTESİ MEVCUTTUR ALTINDA CARFUR ALIŞVERİŞ MERKEZİ VARDIR. MAHMUTLAR ÇARŞI MERKEZİ ve MEŞHUR CUMARTESİ PAZARININ HEMEN YANIBAŞINDADIR. EŞYALI OLUP FİYATA EŞYALAR DAHİLDİR. AİDATI SADECE 400 TL dir. BALKONLARI CAM KAPALIDIR.

# **Indoor Facilities**

Balcony and terrace for each house

Shopping center

Dsl

American door

American kitchen

Built in oven

Elevator