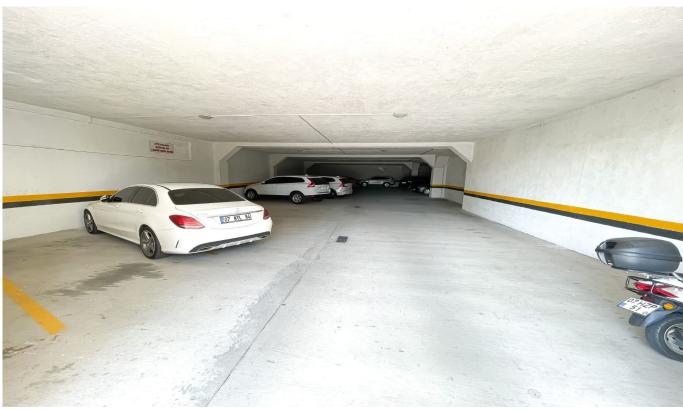

AK TOWER SİTESİNDEDİR. SİTEMİZDE AÇIK VE KAPALI HAVUZ AÇIK ve KAPALI OTOPARK SAHUNA HAMAM FİTNESS BUHAR ODASI OLUP FULL AKTİVİTELİDİR ÇOK KULLANIŞLI BİR 2+1 DİR EŞYALARI SIFIRDIR VATANDAŞLIĞA ve KREDİYE UYGUN DUR.

### Ad Details

Feature Ad No. Price Ad date Property type Total area Net area Number Of Rooms Number Of Bathrooms Floor Number Number Of Floor Of Building Age Of The Building

**Heating Types** House Type State Of The Property

From Whom

Suitable For Bank Loan Balcony

Title Deed Status **Number Of Elevators** 

**Number Of Fronts** 

Value

1675177412 275,000 € 31, Jan 2023 **Apartment** 135 m<sup>2</sup> 110 m<sup>2</sup> 2 + 12 Floor 3

11 Between 5-10 Air conditioning Middle floor

property owner

available

yes yes

Floor Easement Deed

2

#### Gallery







































### Other features

## General Features

City

Nature

Park & green field

## **Indoor Facilities**

Car parking

Balcony and terrace for each house

Shopping center

Dsl

Alarm (theft)

Alarm (fire)

American door

American kitchen

Built in oven

Elevator

Barbecue

Furniture

Painted

Dishwasher

Refrigerator

Wallpaper

Shower cabin

Stove

Air conditioning

Built in closet

Water heater

Cellar

Kitchen (built in)

Seramik zemin

Steel door

Washer

Wi fi

### **Outdoor Facilities**

Security 24/7

Private parking

Satellite

Water pressure tank

Cable tv

Camera system

Saunas

Sound insulation

Sport center

Steam room

Superintendent

Swimming pool (indoor)

Swimming pool (outdoor)

Turkish bath

## Frontage

East

South

### Nearliness

Street market

Grocery