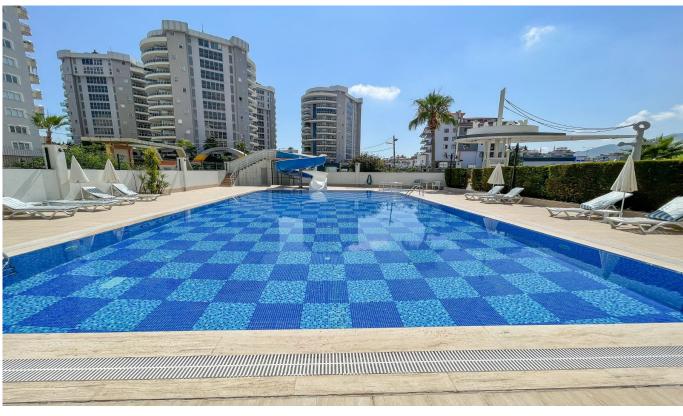

#### Antalya, Alanya

DAİREMİZ ALANYANIN EN GÜZEL SİTESİ OLAN KONAK TOWER SİTESİNDEDİR. SİTEMİZDE AÇIK VE KAPALI HAVUZ AÇIK ve KAPALI OTOPARK SAHUNA HAMAM FİTNESS BUHAR ODASI OLUP FULL AKTİVİTELİDİR ÇOK KULLANIŞLI BİR 2+1 DİR EŞYALARI SIFIRDIR VATANDAŞLIĞA ve KREDİYE UYGUN DUR.

Sound insulation

Sport center

Steam room

Superintendent

Swimming pool (indoor)

Swimming pool (outdoor)

Turkish bath