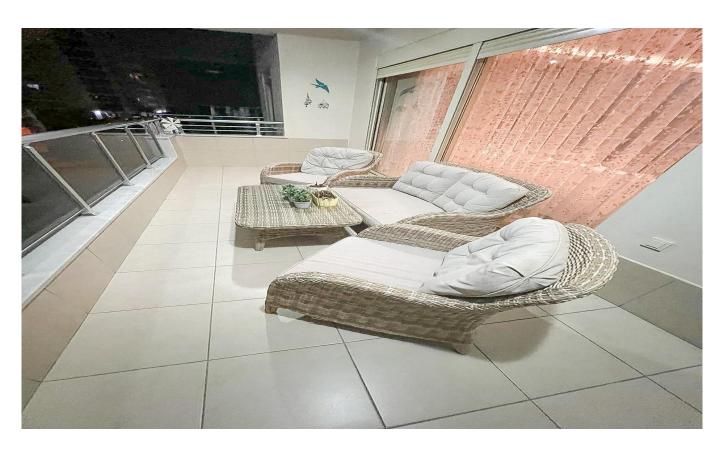

ONAK TOWER SİTESİNDEDİR. SİTEMİZDE AÇIK VE KAPALI HAVUZ AÇIK ve KAPALI OTOPARK SAHUNA HAMAM FİTNESS BUHAR ODASI OLUP FULL AKTİVİTELİDİR ÇOK KULLANIŞLI BİR 2+1 DİR EŞYALARI SIFIRDIR VATANDAŞLIĞA ve KREDİYE UYGUN DUR.

### Ad Details

Feature Ad No. Price Ad date Property type Total area Net area Number Of Rooms Number Of Bathrooms Floor Number Number Of Floor Of Building Age Of The Building

**Heating Types** House Type State Of The Property

From Whom

Suitable For Bank Loan Balcony

Title Deed Status **Number Of Elevators** 

**Number Of Fronts** 

Value

1675177412 275,000 € 31, Jan 2023 **Apartment** 135 m<sup>2</sup> 110 m<sup>2</sup> 2 + 12 Floor 3

11 Between 5-10 Air conditioning Middle floor

property owner

available

yes yes

Floor Easement Deed

2

#### Gallery







































### Other features

## General Features

City

Nature

Park & green field

## **Indoor Facilities**

Car parking

Balcony and terrace for each house

Shopping center

Dsl

Alarm (theft)

Alarm (fire)

American door

American kitchen

Built in oven

Elevator

Barbecue

Furniture

Painted

Dishwasher

Refrigerator

Wallpaper

Shower cabin

Stove

Air conditioning

Built in closet

Water heater

Cellar

Kitchen (built in)

Seramik zemin

Steel door

Washer

Wi fi

### **Outdoor Facilities**

Security 24/7

Private parking

Satellite

Water pressure tank

Cable tv

Camera system

Saunas

Sound insulation

Sport center

Steam room

Superintendent

Swimming pool (indoor)

Swimming pool (outdoor)

Turkish bath

## Frontage

East

South

### Nearliness

Street market

Grocery