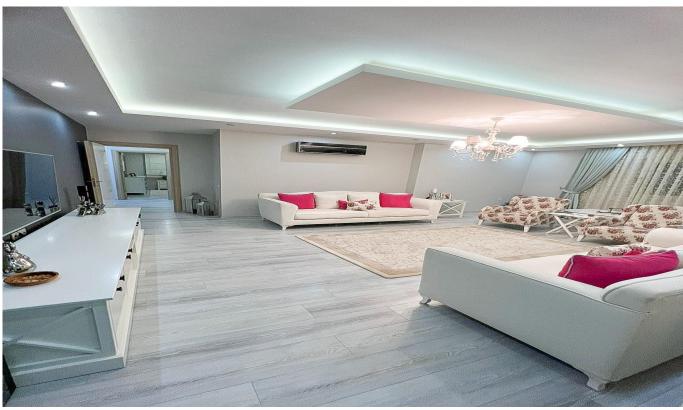

#### Antalya, Alanya

DAİREMİZ ALANYANIN EN GÜZEL SİTESİ OLAN KONAK TOWER SİTESİNDEDİR. SİTEMİZDE AÇIK VE KAPALI HAVUZ AÇIK ve KAPALI OTOPARK SAHUNA HAMAM FİTNESS BUHAR ODASI OLUP FULL AKTİVİTELİDİR ÇOK KULLANIŞLI BİR 2+1 DİR EŞYALARI SIFIRDIR VATANDAŞLIĞA ve KREDİYE UYGUN DUR.

American kitchen

Built in oven

Elevator

Barbecue

Furniture

Painted

Dishwasher

Refrigerator

Wallpaper

Shower cabin

Stove

Air conditioning

Built in closet

Water heater

Cellar

Kitchen (built in)