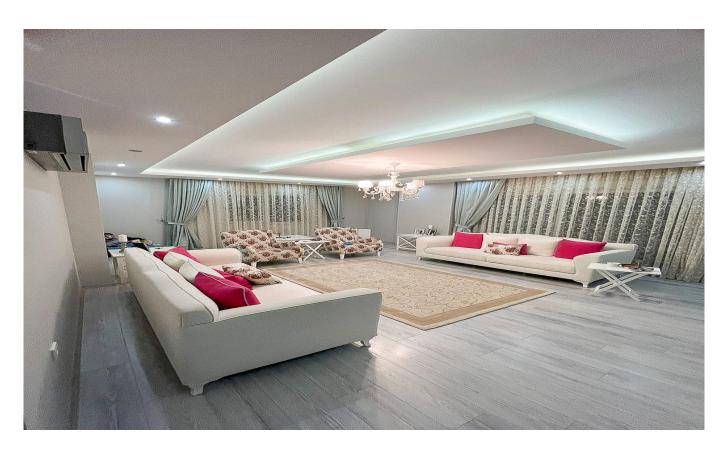

#### Antalya, Alanya

DAİREMİZ ALANYANIN EN GÜZEL SİTESİ OLAN KONAK TOWER SİTESİNDEDİR. SİTEMİZDE AÇIK VE KAPALI HAVUZ AÇIK ve KAPALI OTOPARK SAHUNA HAMAM FİTNESS BUHAR ODASI OLUP FULL AKTİVİTELİDİR ÇOK KULLANIŞLI BİR 2+1 DİR EŞYALARI SIFIRDIR VATANDAŞLIĞA ve KREDİYE UYGUN DUR.

American kitchen

Built in oven

Elevator

Barbecue

Furniture

Painted

Dishwasher

Refrigerator

Wallpaper

Shower cabin

Stove

Air conditioning

Built in closet

Water heater

Cellar

Kitchen (built in)