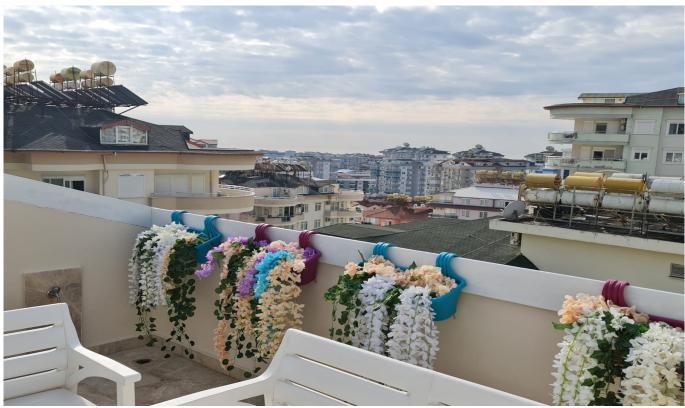

an cikcilli mahallesindedir. çok kullanışlı bir 4+1 dir. 1i jakuzili 2 banyosu olup net 170 m2 dir. 2 adet deposu vardır . AKTİVİTE OLARAK , AÇIK HAVUZ , FİTNESS , SAUNA , KAPICI MEVCUTTUR...

#### Ad Details

Feature
Ad No.
Price
Ad date
Property type
Total area
Net area
Number Of Rooms
Number Of Bathrooms
Floor Number
Number Of Floor Of Building

Age Of The Building Heating Types State Of The Furnishing

House Type

State Of The Property

From Whom Exchangeable

Suitable For Bank Loan

Balcony

Title Deed Status

Number Of Elevators Number Of Fronts Value

1672478086 320,000 € 31, Dec 2022 Apartment 185 m² 170 m² 4 + 1 2 Floor 5

Between 5-10 Air conditioning Unfurnished Middle floor available

property owner

no yes ves

Floor Easement Deed

1 2

#### Gallery







































#### Other features

# General Features

City

Nature

Park & green field

Pool

Sea

# **Indoor Facilities**

Car parking

Balcony and terrace for each house

Shopping center

Dsl

Alarm (fire)

American door

Elevator

Painted

Shower cabin

Built in closet

Jacuzzis

Drywall

Cellar

Seramik zemin

#### Steel door

### **Outdoor Facilities**

Security 24/7

Private parking

Satellite

Water pressure tank

Cable tv

Camera system

Saunas

Sport center

Swimming pool (outdoor)

## Frontage

East

South

#### **Nearliness**

Street market

Grocery

Amusement center

Village clinic

Pharmacy

Hospital

Elementary school

High school

City center

Park

### Transportation

Bus stop

Avenue

## Infrastructure

Electric

Adsl

Cable tv

Fiber internet

Phone line

## **Building Fea