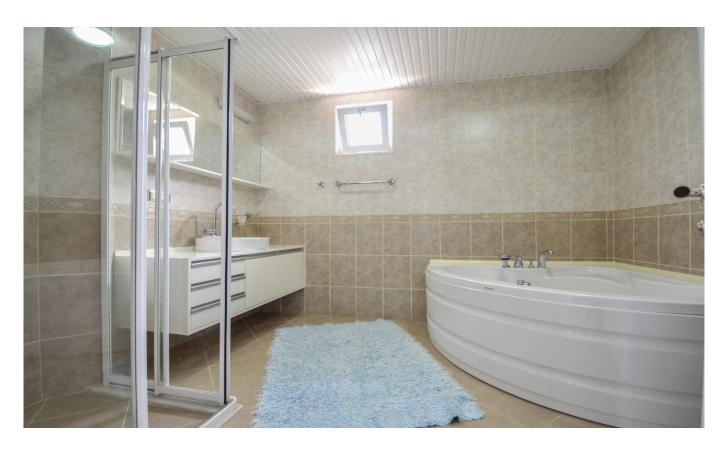

Built in oven

Barbecue

Furniture

Painted

Dishwasher

Refrigerator

Shower cabin

Stove

Air conditioning

Built in closet

Water heater

Kitchen (built in)

Seramik zemin

Spot lighting

Steel door

Washer