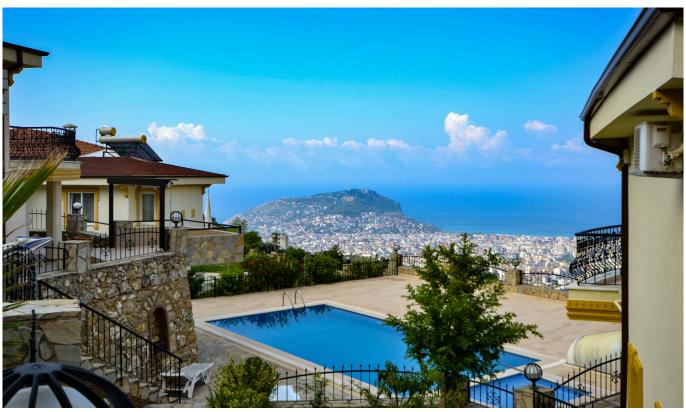

#### Antalya, Alanya

VILLAMIZ SİTE İÇERİSİNDE OLUP 24 SAAT GÜVENLİK MEVCUTTUR. FULL DENİZ VE ALANYA KALESİ MANZARALI OLUP HAVUZUN YANIBAŞINDADIR. SİTEMİZDE HAMAM SAHUNA MEVCUTTUR. ÇOK KULLANIŞLI BİR 3+1 OLUP FİYATIMIZA EŞYALAR DAHİLDİR. TOPLAM 250 METREKARE OLUP DENİZE 3 KM MESAFEDEDİR.

# General Features

City

Nature

Park & green field

Pool

Sea

Sound insulation

Swimming pool (outdoor)