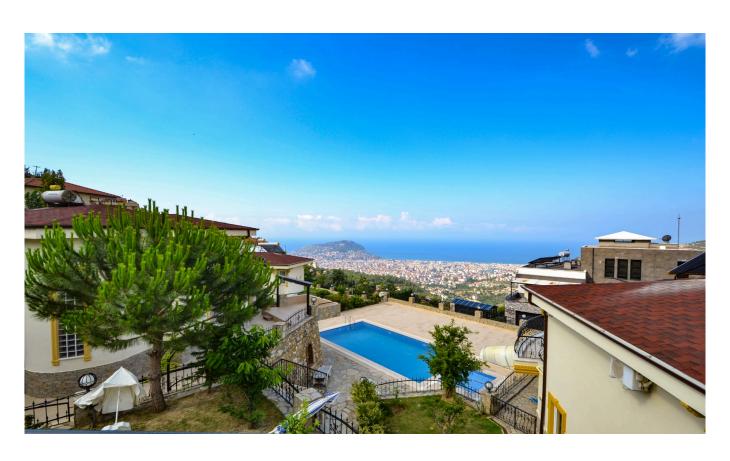

#### Antalya, Alanya

VILLAMIZ SİTE İÇERİSİNDE OLUP 24 SAAT GÜVENLİK MEVCUTTUR. FULL DENİZ VE ALANYA KALESİ MANZARALI OLUP HAVUZUN YANIBAŞINDADIR. SİTEMİZDE HAMAM SAHUNA MEVCUTTUR. ÇOK KULLANIŞLI BİR 3+1 OLUP FİYATIMIZA EŞYALAR DAHİLDİR. TOPLAM 250 METREKARE OLUP DENİZE 3 KM MESAFEDEDİR.

# General Features

City

Nature

Park & green field

Pool

Sea

Sound insulation

Swimming pool (outdoor)