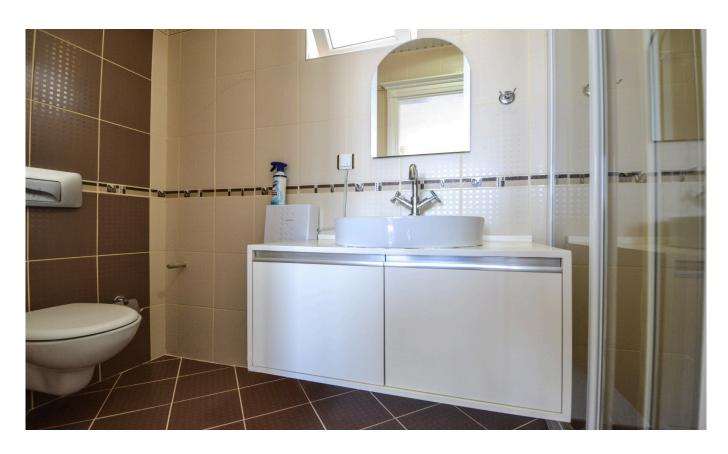

Built in oven

Barbecue

Furniture

Painted

Dishwasher

Refrigerator

Shower cabin

Stove

Air conditioning

Built in closet

Water heater

Kitchen (built in)

Seramik zemin

Spot lighting

Steel door

Washer