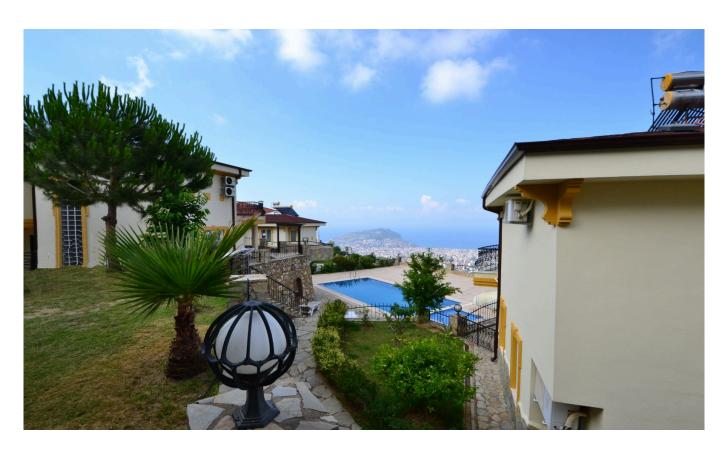

#### Antalya, Alanya

VILLAMIZ SİTE İÇERİSİNDE OLUP 24 SAAT GÜVENLİK MEVCUTTUR. FULL DENİZ VE ALANYA KALESİ MANZARALI OLUP HAVUZUN YANIBAŞINDADIR. SİTEMİZDE HAMAM SAHUNA MEVCUTTUR. ÇOK KULLANIŞLI BİR 3+1 OLUP FİYATIMIZA EŞYALAR DAHİLDİR. TOPLAM 250 METREKARE OLUP DENİZE 3 KM MESAFEDEDİR.

#### Gallery

# General Features

City

Nature

Park & green field

Pool

Sea