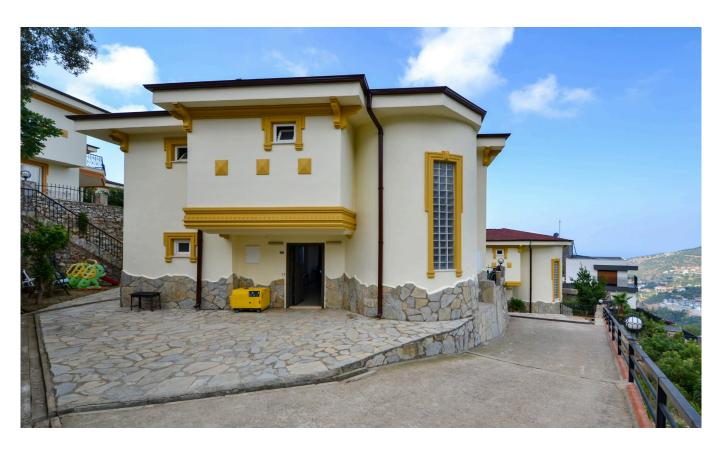

#### Ad Details

Feature Value Ad No. 1672389363 Price 495,000 € Ad date 30, Dec 2022 Property type Villa Total area 300 m<sup>2</sup> Net area 250 m<sup>2</sup> Land area 400 m<sup>2</sup> Number Of Rooms 3 + 1Number Of Bathrooms 3 Floor Number Type: Villa Number Of Floor Of Building

# Residence Type

Triplex