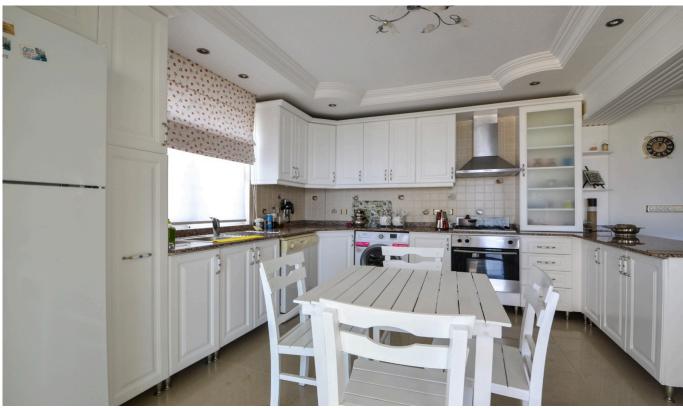

# **Indoor Facilities**

Car parking

Balcony and terrace for each house

Shopping center

Dsl

Alarm (theft)

American door

American kitchen

Built in oven

Barbecue

Furniture

Painted

Dishwasher

Refrigerator

Shower cabin

Stove

Air conditioning

Built in closet

Water heater

Kitchen (built in)

Seramik zemin

Spot lighting

Steel door

Washer