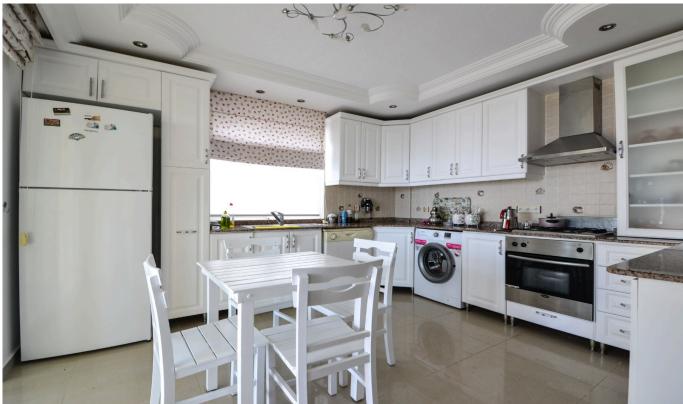

# **Indoor Facilities**

Car parking

Balcony and terrace for each house

Shopping center

Dsl

Alarm (theft)

American door

American kitchen

Built in oven

Barbecue

Furniture

Painted

Dishwasher

Refrigerator

Shower cabin

Stove

Air conditioning

Built in closet

Water heater

Kitchen (built in)

Seramik zemin

Spot lighting

Steel door

Washer