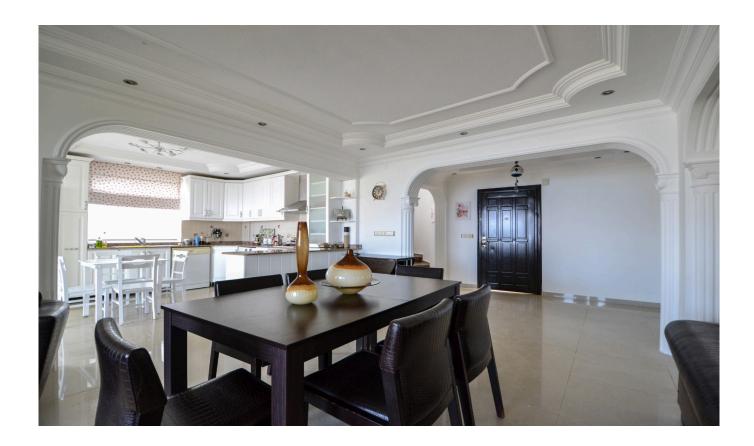

# **Indoor Facilities**

Car parking

Balcony and terrace for each house

Shopping center

Dsl

Alarm (theft)

American door

American kitchen

Built in oven

Barbecue

Furniture

Painted

Dishwasher

Refrigerator

Shower cabin

Stove