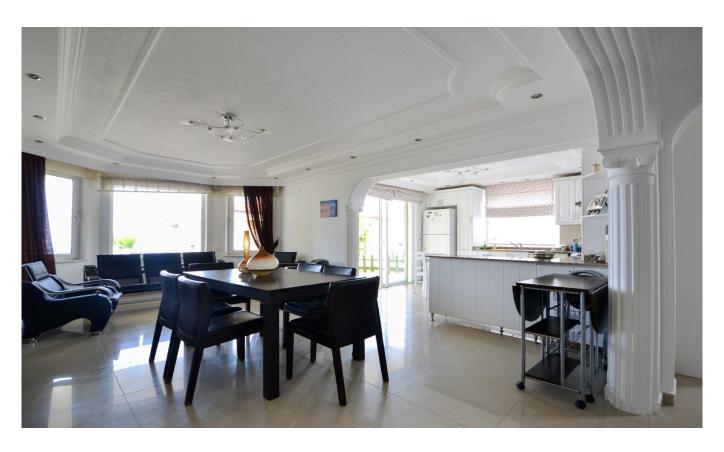

# General Features

City

Nature

Park & green field

Pool

Sea

# **Indoor Facilities**

Car parking

Balcony and terrace for each house

Shopping center

Dsl

Alarm (theft)

American door

American kitchen

Built in oven

Barbecue

Furniture

Painted

Dishwasher

Refrigerator

Shower cabin

Stove

Air conditioning

Built in closet

Water heater

Kitchen (built in)

Seramik zemin

Spot lighting

Steel door

Washer