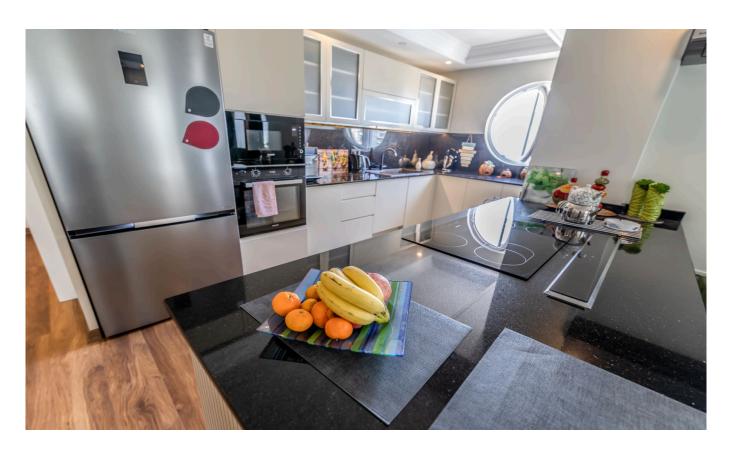

# **Indoor Facilities**

Balcony and terrace for each house

Shopping center

Dsl

American door

American kitchen

Built in oven

Elevator

Barbecue

Furniture

Painted

Dishwasher

Refrigerator

Shower cabin

Stove

Air conditioning