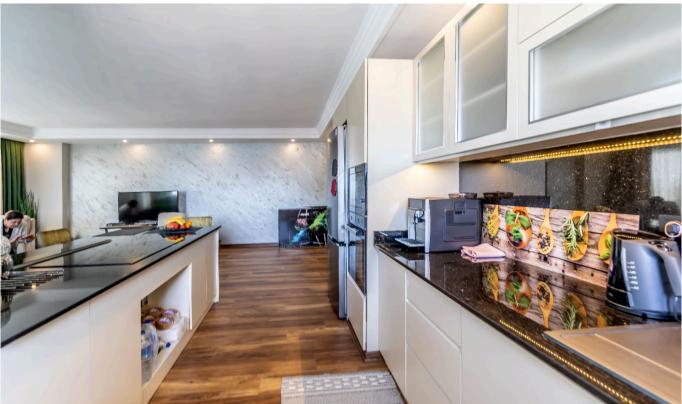

# **Indoor Facilities**

Balcony and terrace for each house

Shopping center

Dsl

American door

American kitchen

Built in oven

Elevator

Barbecue

Furniture

Painted

Dishwasher

Refrigerator

Shower cabin

Stove

Air conditioning