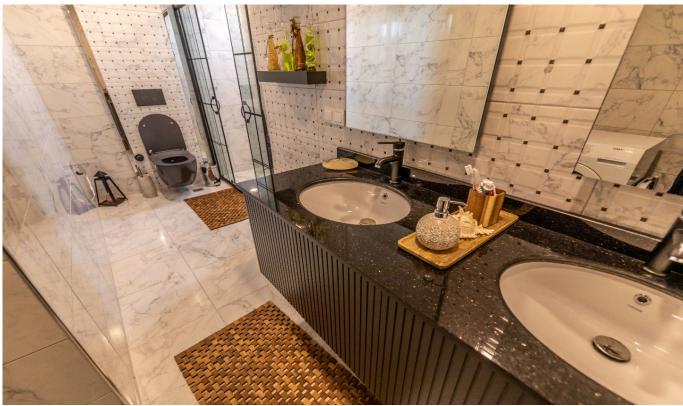

Dressing room

Built in closet

Water heater

Drywall

Cellar

Seramik zemin

Wi fi